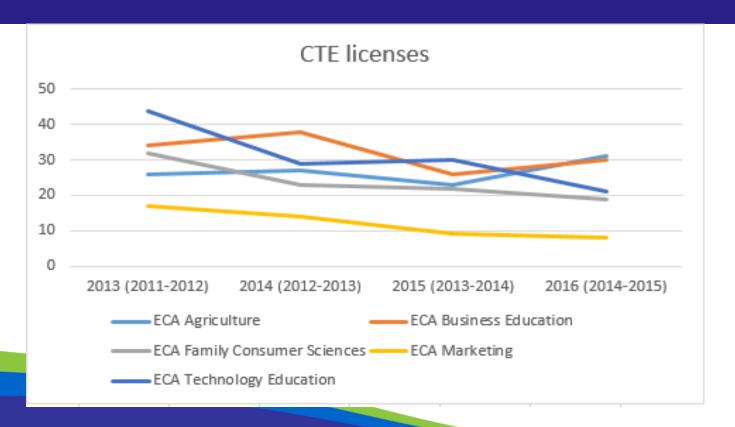

e - Black    | 21%p          | 17%p         | 25%p          | 18%p         | 29%p          | 33%p         |
| White - Hispanic | 26%p          | 19%р         | 30%р          | 9%p          | 22%p          | 24%p         |



# edTPA

| edTPA             | 2013-14 | 2014-15 | 2015-16 |
|-------------------|---------|---------|---------|
| Total test Takers | 70      | 890     | 3323    |
| Passed (38+)      | 50      | 630     | 2593    |
| Failed (< 38)     | 20      | 260     | 730     |
| "Pass" rate       | 71%     | 71%     | 78%     |



# **Supply Data**

- Elementary Licenses
- Special Education Licenses
- Secondary
- Career and Tech Education
- Specialized
- Pupil Services
- Administrative
- Total



## **Elementary**





#### **Special Education**





# Secondary





#### CTE





## **Specialized**





# **Pupil Service**







#### Administrative





#### Total