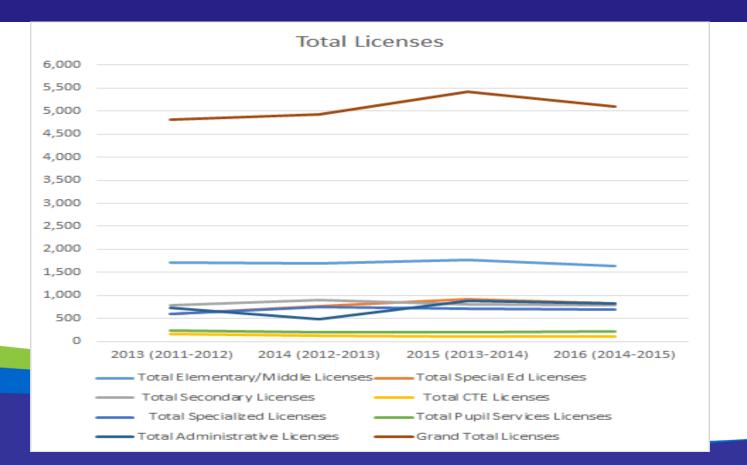

33%p         |
| White - Hispanic | 26%p          | 19%р         | 30%р          | 9%p          | 22%p          | 24%p         |



# edTPA

| edTPA             | 2013-14 | 2014-15 | 2015-16 |
|-------------------|---------|---------|---------|
| Total test Takers | 70      | 890     | 3323    |
| Passed (38+)      | 50      | 630     | 2593    |
| Failed (< 38)     | 20      | 260     | 730     |
| "Pass" rate       | 71%     | 71%     | 78%     |



# **Supply Data**

- Elementary Licenses
- Special Education Licenses
- Secondary
- Career and Tech Education
- Specialized
- Pupil Services
- Administrative
- Total



## **Elementary**





#### **Special Education**





# Secondary





#### CTE





## **Specialized**





# **Pupil Service**







#### Administrative





#### Total