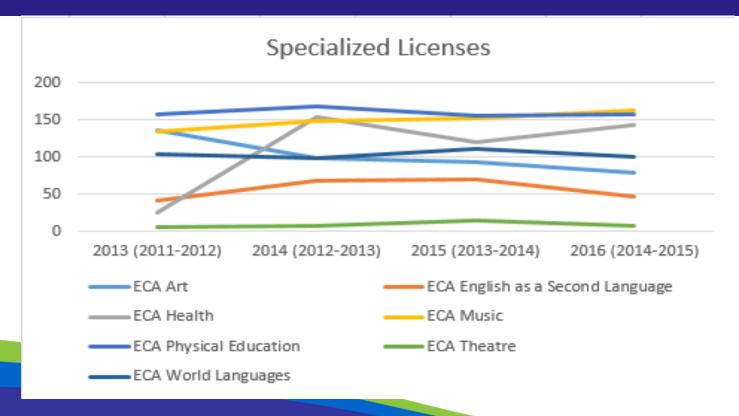

| 17%p         | 25%p          | 18%p         | 29%p          | 33%p         |
| White - Hispanic | 26%p          | 19%р         | 30%р          | 9%p          | 22%p          | 24%p         |



# edTPA

| edTPA             | 2013-14 | 2014-15 | 2015-16 |
|-------------------|---------|---------|---------|
| Total test Takers | 70      | 890     | 3323    |
| Passed (38+)      | 50      | 630     | 2593    |
| Failed (< 38)     | 20      | 260     | 730     |
| "Pass" rate       | 71%     | 71%     | 78%     |



# **Supply Data**

- Elementary Licenses
- Special Education Licenses
- Secondary
- Career and Tech Education
- Specialized
- Pupil Services
- Administrative
- Total



## **Elementary**





#### **Special Education**





# Secondary





#### CTE





## **Specialized**





# **Pupil Service**







#### Administrative





#### Total