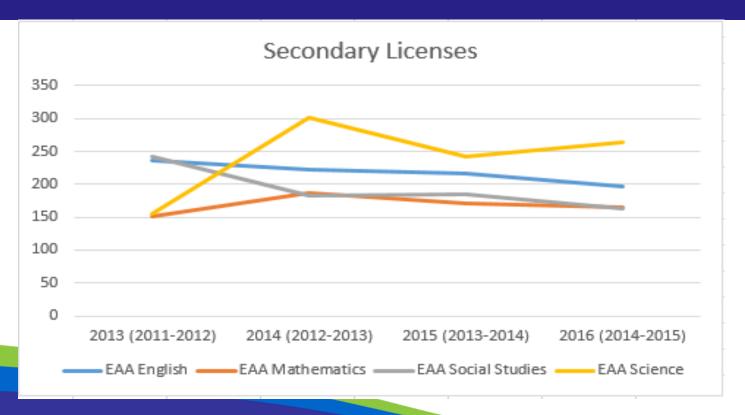

|
| White - Black    | 21%p          | 17%p         | 25%p          | 18%p         | 29%p          | 33%p         |
| White - Hispanic | 26%p          | 19%р         | 30%р          | 9%p          | 22%p          | 24%p         |



# edTPA

| edTPA             | 2013-14 | 2014-15 | 2015-16 |
|-------------------|---------|---------|---------|
| Total test Takers | 70      | 890     | 3323    |
| Passed (38+)      | 50      | 630     | 2593    |
| Failed (< 38)     | 20      | 260     | 730     |
| "Pass" rate       | 71%     | 71%     | 78%     |



# **Supply Data**

- Elementary Licenses
- Special Education Licenses
- Secondary
- Career and Tech Education
- Specialized
- Pupil Services
- Administrative
- Total



## **Elementary**





#### **Special Education**





# Secondary





#### CTE





## **Specialized**





# **Pupil Service**







#### Administrative





#### Total