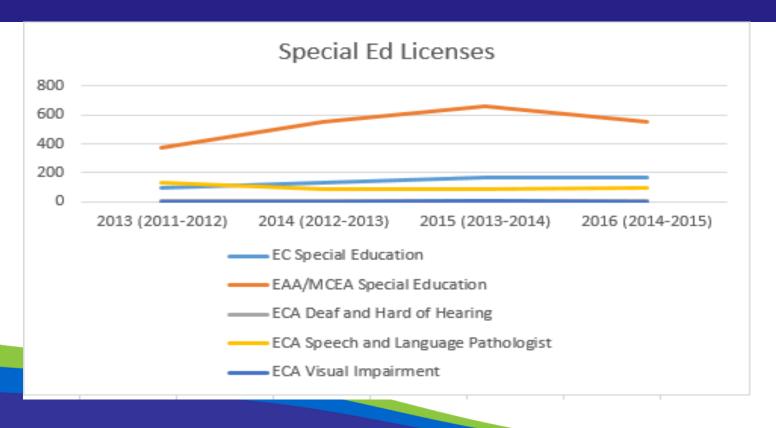

6       | 2015-16      |
| White - Black    | 21%p          | 17%p         | 25%p          | 18%p         | 29%p          | 33%p         |
| White - Hispanic | 26%p          | 19%р         | 30%р          | 9%p          | 22%p          | 24%p         |



# edTPA

| edTPA             | 2013-14 | 2014-15 | 2015-16 |
|-------------------|---------|---------|---------|
| Total test Takers | 70      | 890     | 3323    |
| Passed (38+)      | 50      | 630     | 2593    |
| Failed (< 38)     | 20      | 260     | 730     |
| "Pass" rate       | 71%     | 71%     | 78%     |



# **Supply Data**

- Elementary Licenses
- Special Education Licenses
- Secondary
- Career and Tech Education
- Specialized
- Pupil Services
- Administrative
- Total



## **Elementary**





#### **Special Education**





# Secondary





#### CTE





## **Specialized**





# **Pupil Service**







#### Administrative





#### Total