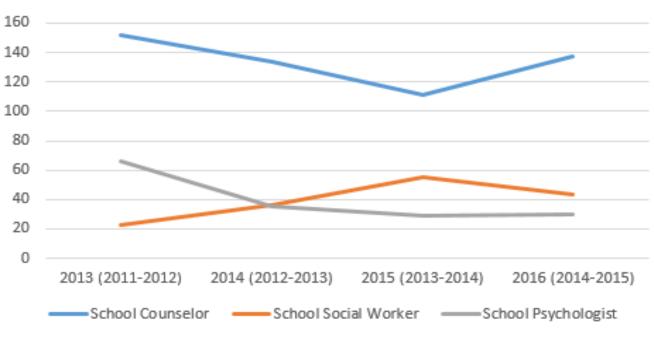

| 18%p         | 29%p          | 33%p         |
| White - Hispanic | 26%p          | 19%р         | 30%р          | 9%p          | 22%p          | 24%p         |



# edTPA

| edTPA             | 2013-14 | 2014-15 | 2015-16 |
|-------------------|---------|---------|---------|
| Total test Takers | 70      | 890     | 3323    |
| Passed (38+)      | 50      | 630     | 2593    |
| Failed (< 38)     | 20      | 260     | 730     |
| "Pass" rate       | 71%     | 71%     | 78%     |



# **Supply Data**

- Elementary Licenses
- Special Education Licenses
- Secondary
- Career and Tech Education
- Specialized
- Pupil Services
- Administrative
- Total



## **Elementary**





#### **Special Education**





# Secondary





#### CTE





## **Specialized**





# **Pupil Service**







#### Administrative





#### Total