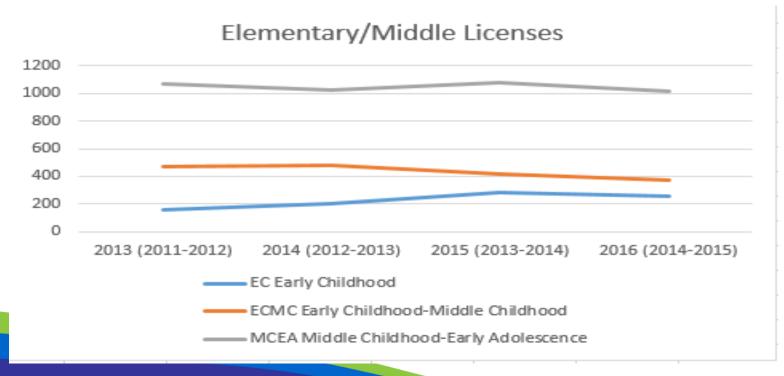

15       | 2014-15      | 2015-16       | 2015-16      |
| White - Black    | 21%p          | 17%p         | 25%p          | 18%p         | 29%p          | 33%p         |
| White - Hispanic | 26%p          | 19%р         | 30%р          | 9%p          | 22%p          | 24%p         |



# edTPA

| edTPA             | 2013-14 | 2014-15 | 2015-16 |
|-------------------|---------|---------|---------|
| Total test Takers | 70      | 890     | 3323    |
| Passed (38+)      | 50      | 630     | 2593    |
| Failed (< 38)     | 20      | 260     | 730     |
| "Pass" rate       | 71%     | 71%     | 78%     |



# **Supply Data**

- Elementary Licenses
- Special Education Licenses
- Secondary
- Career and Tech Education
- Specialized
- Pupil Services
- Administrative
- Total



## **Elementary**





#### **Special Education**





# Secondary





#### CTE





## **Specialized**





# **Pupil Service**







#### Administrative





#### Total