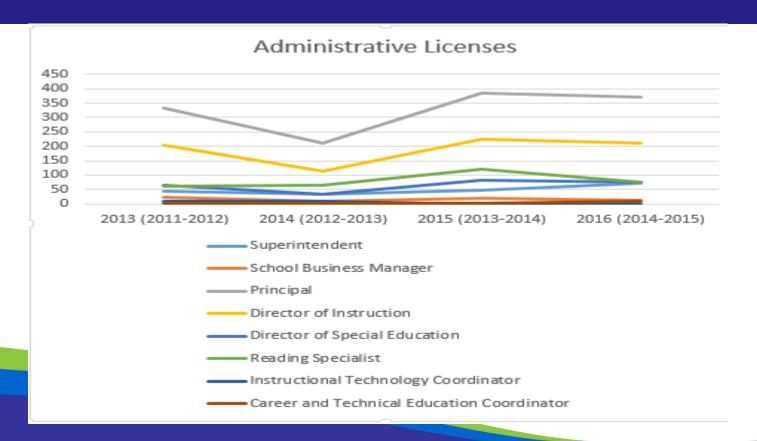

29%p          | 33%p         |
| White - Hispanic | 26%p          | 19%р         | 30%р          | 9%p          | 22%p          | 24%p         |



# edTPA

| edTPA             | 2013-14 | 2014-15 | 2015-16 |
|-------------------|---------|---------|---------|
| Total test Takers | 70      | 890     | 3323    |
| Passed (38+)      | 50      | 630     | 2593    |
| Failed (< 38)     | 20      | 260     | 730     |
| "Pass" rate       | 71%     | 71%     | 78%     |



# **Supply Data**

- Elementary Licenses
- Special Education Licenses
- Secondary
- Career and Tech Education
- Specialized
- Pupil Services
- Administrative
- Total



## **Elementary**





#### **Special Education**





# Secondary





#### CTE





## **Specialized**





# **Pupil Service**







#### Administrative





#### Total