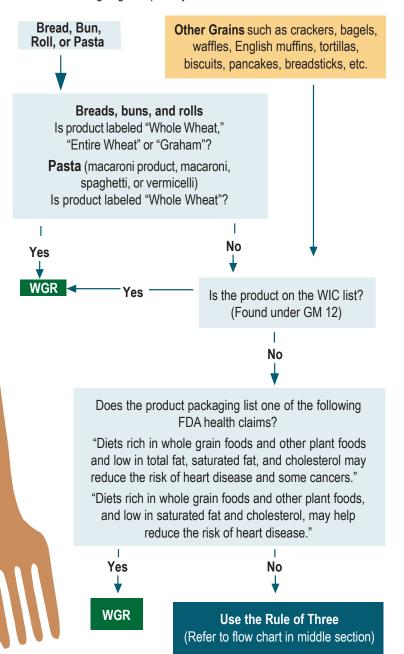

# **Identifying Whole Grain Rich**

To determine if a grain product is Whole Grain Rich (WGR), use this flowchart.

For cereal, see WI WIC Approved Cereals section of this guide.

At least one serving of grains per day must be WGR.