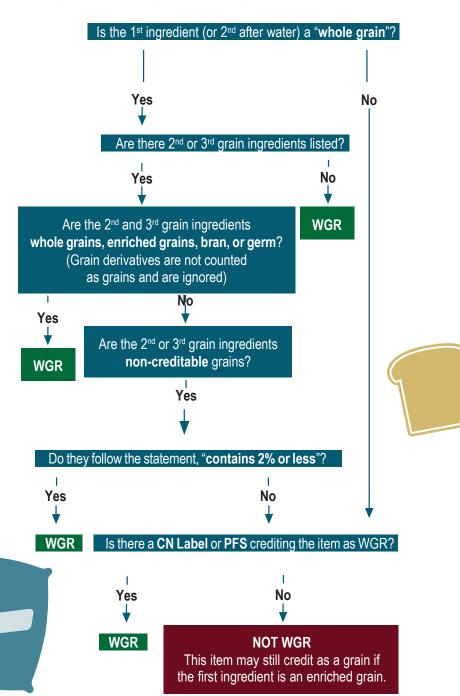

### Rule of Three

Use the grains list at right when using this flowchart.

#### **Whole Grains & Flours**

| Amaranth       | Groats                          | Rye flakes            | Whole grain corn    |
|----------------|---------------------------------|-----------------------|---------------------|
| Brown rice     | Masa harina                     | Sorghum               | Whole grain einkorn |
| Buckwheat      | Millet                          | Spelt & wheat berries | flour               |
| Bulgur         | Nixtamalized corn flour         | Sprouted whole grains | Whole grain spelt   |
| Corn masa      | Nixtamalized cornmeal           | Teff                  | Whole grain wheat   |
| Cracked wheat  | Oats/oatmeal: rolled            | Triticale             | flakes              |
| Crushed wheat  | oats, steel cut, quick-         | Wild rice             | Whole grain barley  |
| Flaked wheat   | cooking, old fashioned, instant | Whole corn            | Whole rye           |
| (wheat flakes) | Quinoa                          | Whole cornmeal        | Whole durum wheat   |
| Graham flour   | Quillou                         |                       | Whole wheat flour   |

### **Enriched Grains & Flours**

| Enriched bromated flour    | Enriched rice        |
|----------------------------|----------------------|
| Enriched corn flour        | Enriched rice flour  |
| Enriched durum flour       | Enriched rye flour   |
| Enriched durum wheat flour | Enriched wheat flour |
| Enriched farina            | Enriched white flour |

In addition to the ingredients listed above:

- When nutrients (niacin, iron, riboflavin, folic acid, thiamin) appear at the end of the ingredient list, separate from the grains, the entire product is enriched.
- When nutrients (niacin, iron, riboflavin, folic acid, thiamin) appear after a grain or flour, the grain or flour is enriched.

### **Brans & Germs**

| Corn bran | Rye bran   |
|-----------|------------|
| Oat bran  | Wheat bran |
| Rice bran | Wheat germ |

### **Grain Derivatives**

Not counted as grains and are ignored

| Cellulose fiber | Rice starch    |
|-----------------|----------------|
| Corn starch     | Tapioca starch |
| Corn dextrin    | Wheat gluten   |
| Modified food   | Wheat starch   |
| starch          | Wheat dextrin  |
| Potato starch   |                |

## Non-Creditable Grains & Flours

Cannot be one of the first three grain ingredients

| Any bean, legume, nut, | Cornmeal               | Oat fiber        | Tapioca flour     |
|------------------------|------------------------|------------------|-------------------|
| or seed flour          | Cultured wheat flour   | Pearl(ed) barley | Wheat             |
| Barley malt            | Durum flour            | Potato flour     | Wheat flour       |
| Bromated flour         | Degerminated corn meal | Rice flour       | White flour       |
| Corn                   | Farina                 | Semolina         | Yellow corn flour |
| Corn fiber             | Malted barley flour    | Soy flour        | Yellow cornmeal   |