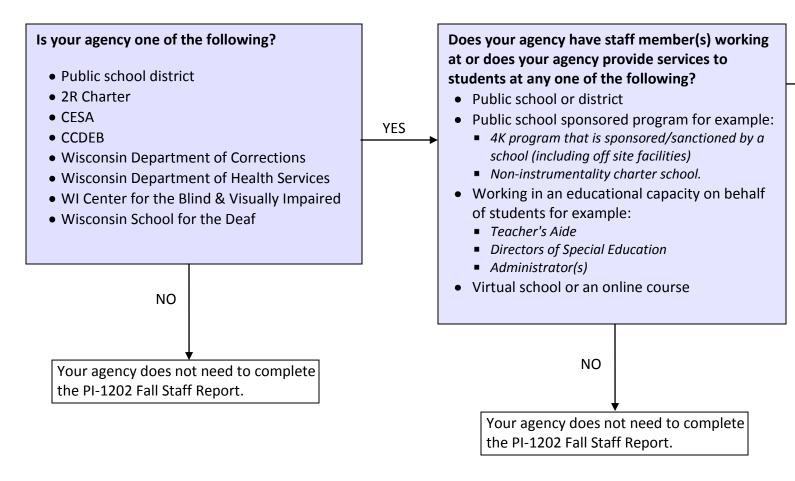

## Does this staff member need to be reported in the PI-1202 Fall Staff Report?



## <u>Is MY agency responsible for reporting this staff member</u> <u>in the PI-1202 Fall Staff Report?</u>



Your agency is NOT responsible for reporting this staff member. The CESA, CCDEB, or agency paying the staff member's salary is responsible for reporting them. This staff member will be reported by the CESA, CCDEB or Cooperative Agreement 66.0301 agency as the hiring agency and should report your agency as the working agency and school. Please validate that this staff member has been reported in the PI-1202 by the Hiring Agency and has your agency as the working agency/school. The "Staff by Work Agency" report is available on the reports menu for validation purposes.