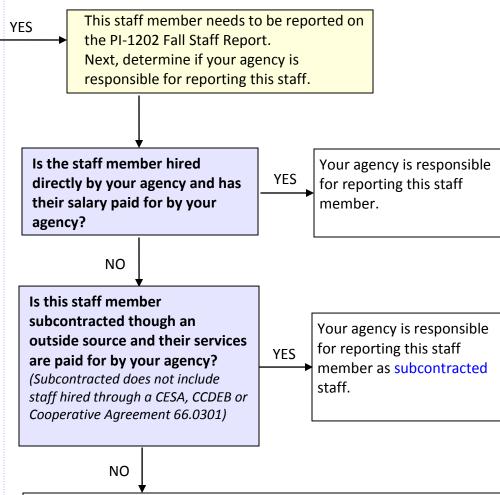

## <u>Is MY agency responsible for reporting this staff member</u> <u>in the PI-1202 Fall Staff Report?</u>

Your agency is NOT responsible for reporting this staff member. The CESA, CCDEB, or agency paying the staff member's salary is responsible for reporting them. This staff member will be reported by the CESA, CCDEB or Cooperative Agreement 66.0301 agency as the hiring agency and should report your agency as the working agency and school. Please validate that this staff member has been reported in the PI-1202 by the Hiring Agency and has your agency as the working agency/school. The "Staff by Work Agency" report is available on the reports menu for validation purposes.