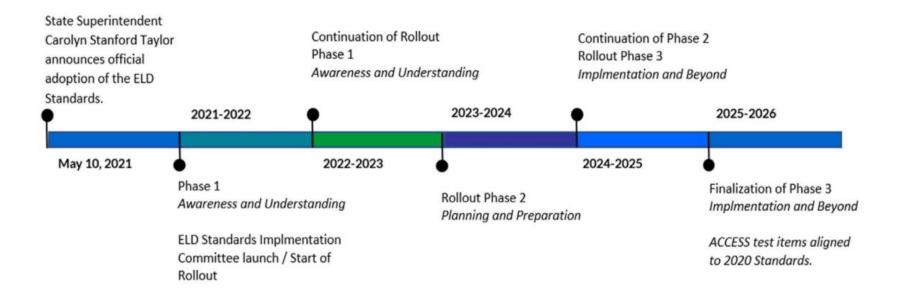

## English Language Development Standards Rollout Timeline

DPI has developed a timeline that specifies the approximate windows of time associated with each phase of the rollout. This is meant to compliment the Phase by Phase Rollout Document. The time periods outlined in the timeline apply to both state-level and district-level activities. The rollout is intended to be completed by the 2025-26 school year. DPI recognizes that individual districts and schools may vary in their readiness to implement the standards fully and may need more or less time to move through the three phases of the rollout process. That being said, it is expected that all districts serving ELs implement the ELD standards in their language instruction educational programs for EL students.