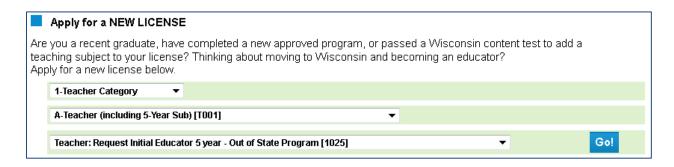

|
| ☐ Submit ABCTE certificate of completion                                                                                                                                       |
| $\square$ Do you have a credit card or pre-paid credit card to complete online payment?                                                                                        |

WHEN YOU CAN CHECK OFF EVERY BOX, YOU ARE READY TO SUBMIT YOUR APPLICATION. YOU WILL RECEIVE AN EMAIL NOTIFICATION ONCE THE PROCESSING IS COMPLETED, AT WHICH TIME YOU MAY LOG BACK IN TO PRINT A COPY OF YOUR LICENSE. DPI NO LONGER MAILS OUT LICENSE CERTIFICATES.

## APPLICATION SHOWN BELOW IS FOUND ON THE ELO QUICK START MENU