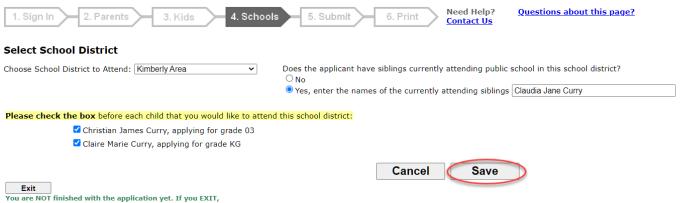

#### All Children Applying for Open Enrollment This Year

Please enter all children that are applying for open enrollment at this time. Click on the "Add" button to add to the list. Students already open-enrolled into the district you are requesting do not need to reapply unless notification is received by their current district of attendance.

If you have previously submitted this information, please do not delete the child unless you also want to delete the application.

Note: all names should be the **legal name** of the child - **no nicknames**, please.