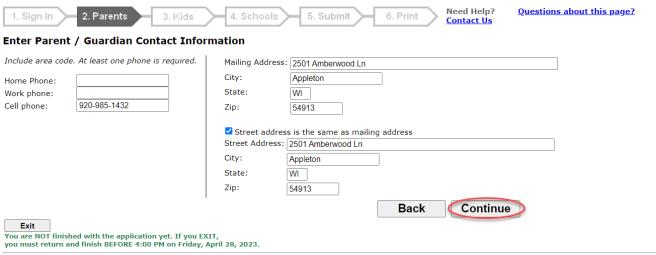

#### **Review Parent/Guardian Data**

When your open-enrollment application(s) are approved or denied by the school district(s), they will send the official letters to the mailing address or to the email address provided.

Parent/Guardian
Charlotte P Curry
Cpcurry23@gmail.com

Phone / Email
(920) 985-1432 (cell)
cpcurry23@gmail.com

Mailing Address
2501 Amberwood Ln
Appleton,WI 54913

Street Address
2501 Amberwood Ln
Appleton,WI 54913

Click the Back button below to correct data ~ otherwise, click Continue to proceed to the next step.

Exit

You are NOT finished with the application yet. If you EXIT, you must return and finish BEFORE 4:00 PM on Friday, April 28, 2023.