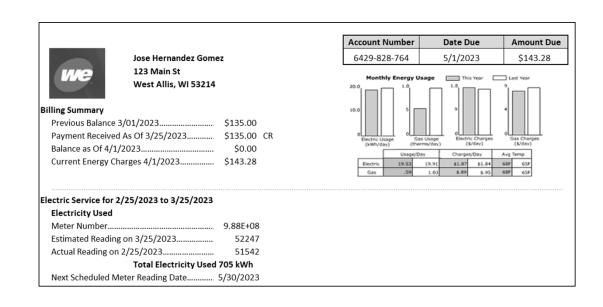

|
| ayme              | a Fill in exemptions allowed                                              |                                      | 3 × \$700                  | ) <b>1</b> ( | 0a2100.00                                                     |                  |
| CLIP              | b Check if 65 or older You                                                | + Spouse =                           | x \$250                    | 10           | .00                                                           |                  |
| ER                | c Add lines 10a and 10b                                                   |                                      |                            |              | 10c                                                           | 2100.00          |



| School<br>Name | New or<br>Continuing | Order | Application ID | Family ID | First<br>Name | Last Name | Date of<br>Birth | Address         | City      | State | Zip   | Parent               |        | Date App<br>Received | Choice<br>Program |
|----------------|----------------------|-------|----------------|-----------|---------------|-----------|------------------|-----------------|-----------|-------|-------|----------------------|--------|----------------------|-------------------|
|                |                      |       |                |           |               |           |                  | 4400            |           |       |       |                      |        |                      |                   |
| ABC School     | New                  |       | 123456