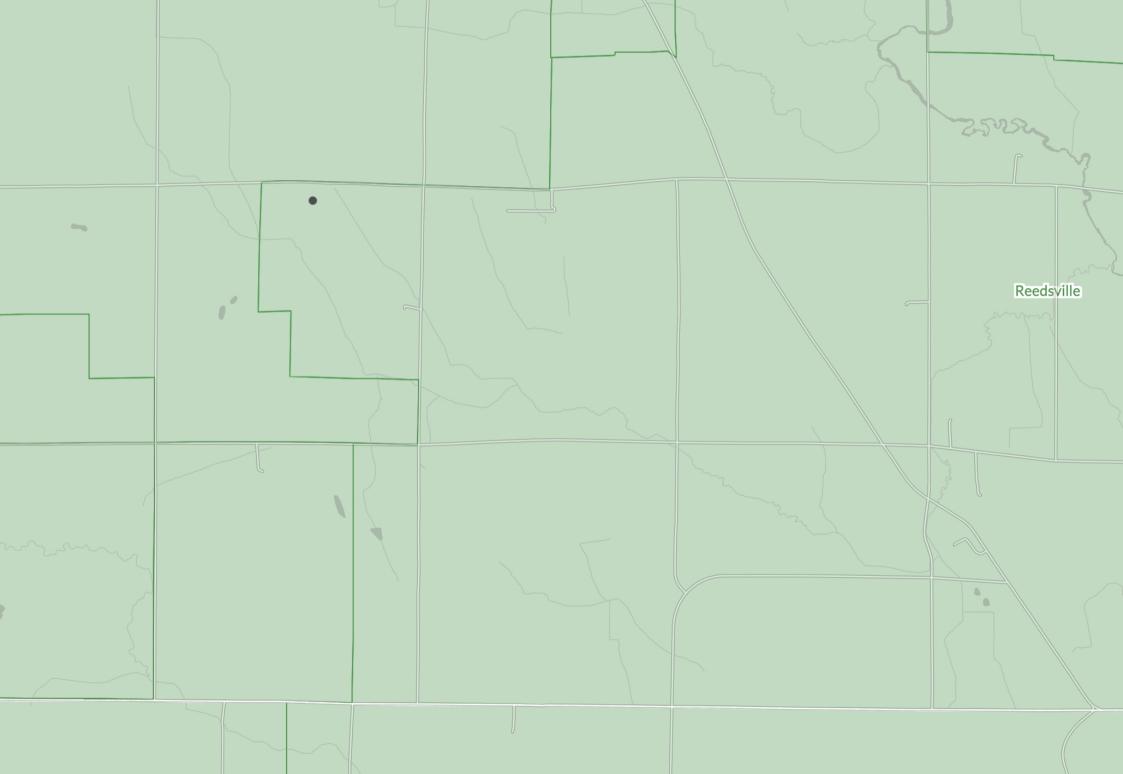

Meeting Feb 19, 2024 - Regular Board Meeting

Category 7. Action Items

Access Public

Type Action

The Reedsville School District received a petition pursuant to Wisconsin Statute §117.12, which allows for the detachment of territory from one school district and its attachment to an adjoining school district. In this case, the adjoining school district is Wrightstown Community School District. The properties to be detached/attached are: Parcel M-616, located at 3066 Hill Road, Greenleaf, WI 54126 and owned by Eileen and Austin Webster, and Parcel M-619, agricultural land that does not presently include a residence and that is owned by Lesa Klug, who resides at 7898 Morrison Road, Greenleaf, WI 54126.

The Reedsville School District will conduct a public hearing on this matter on February 19, 2024, at 6:30 p.m. in the Library of Reedsville Elementary School, 350 Park Street, Reedsville, WI 54230. The school district welcomes any feedback from the owners, residents and other community members regarding this petition seeking detachment from the Reedsville School District and attachment to the Wrightstown Community School District and anticipates that the Reedsville Board of Education will take action on the petition at its February 19, 2024, meeting.