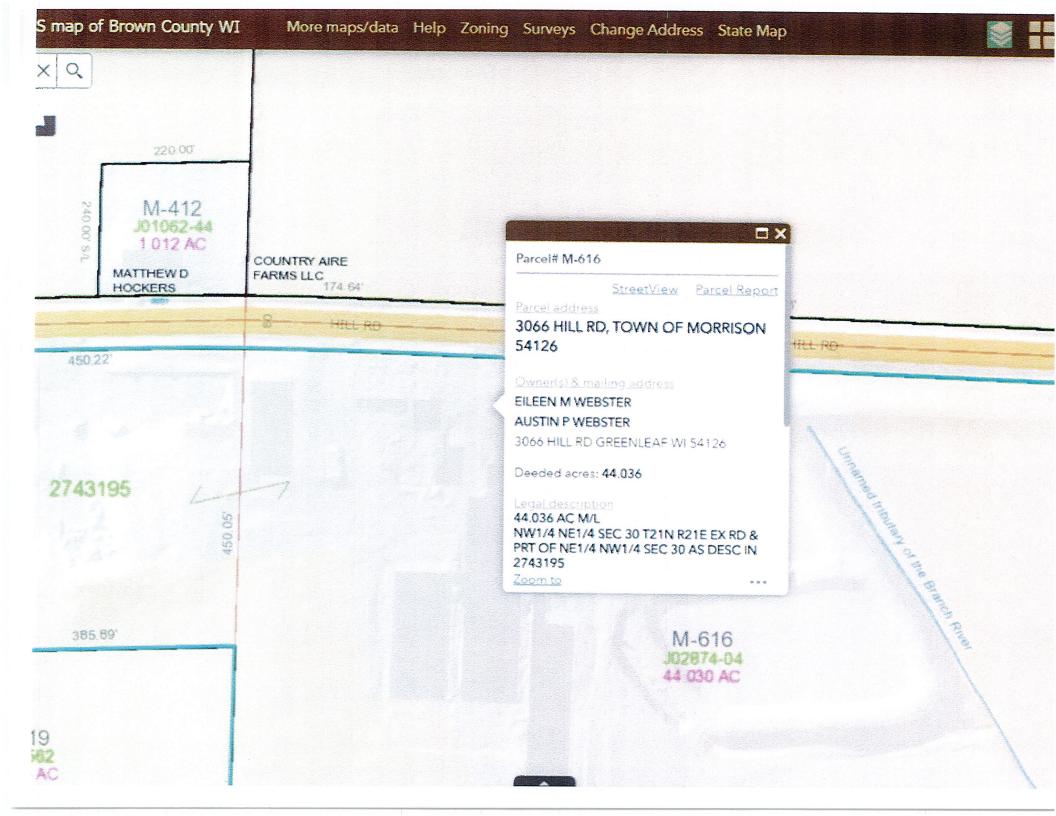

Meeting Feb 19, 2024 - Regular Board Meeting

Category 7. Action Items

Access Public

Type Action

The Reedsville School District received a petition pursuant to Wisconsin Statute §117.12, which allows for the detachment of territory from one school district and its attachment to an adjoining school district. In this case, the adjoining school district is Wrightstown Community School District. The properties to be detached/attached are: Parcel M-616, located at 3066 Hill Road, Greenleaf, WI 54126 and owned by Eileen and Austin Webster, and Parcel M-619, agricultural land that does not presently include a residence and that is owned by Lesa Klug, who resides at 7898 Morrison Road, Greenleaf, WI 54126.