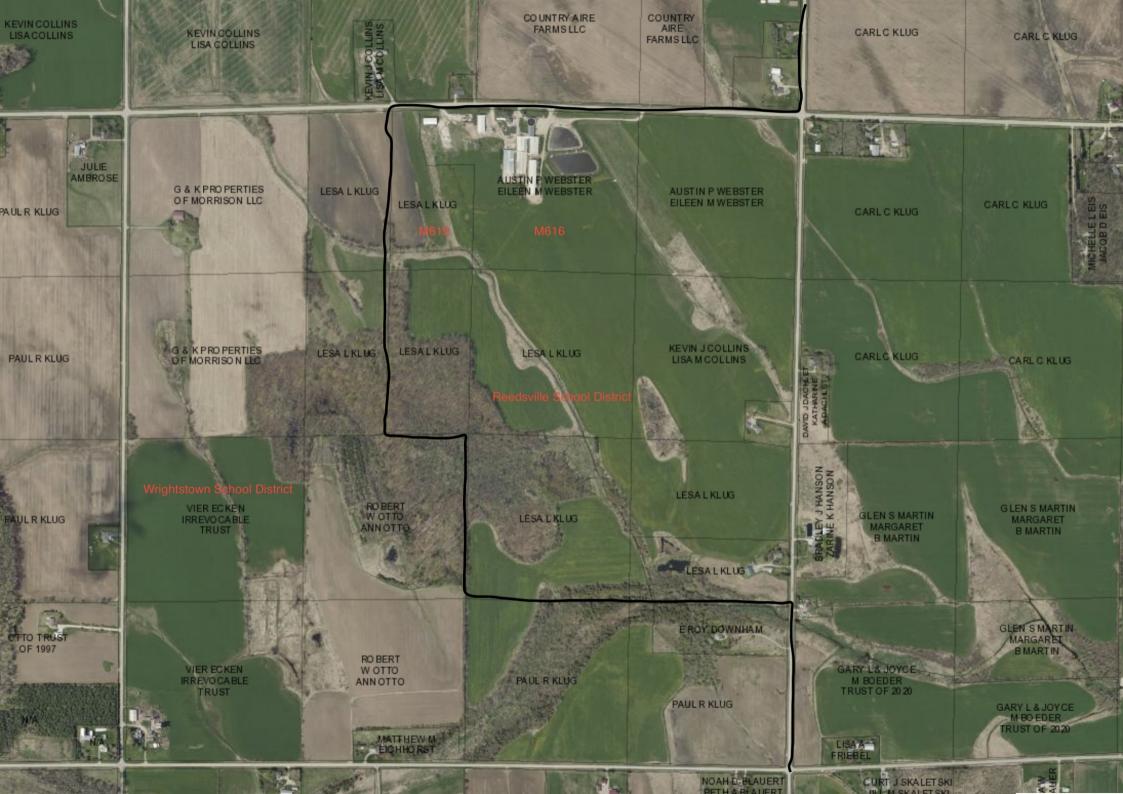

Meeting Feb 19, 2024 - Regular Board Meeting

Category 7. Action Items

Access Public

Type Action

The Reedsville School District received a petition pursuant to Wisconsin Statute §117.12, which allows for the detachment of territory from one school district and its attachment to an adjoining school district. In this case, the adjoining school district is Wrightstown Community School District. The properties to be detached/attached are: Parcel M-616, located at 3066 Hill Road, Greenleaf, WI 54126 and owned by Eileen and Austin Webster, and Parcel M-619, agricultural land that does not presently include a residence and that is owned by Lesa Klug, who resides at 7898 Morrison Road, Greenleaf, WI 54126.

#### **Executive Content**

This request is to detach property from the Reedsville School District and attach it to the Wrightstown School District. Austin and Eileen submitted the request.

**Executive File Attachments** 