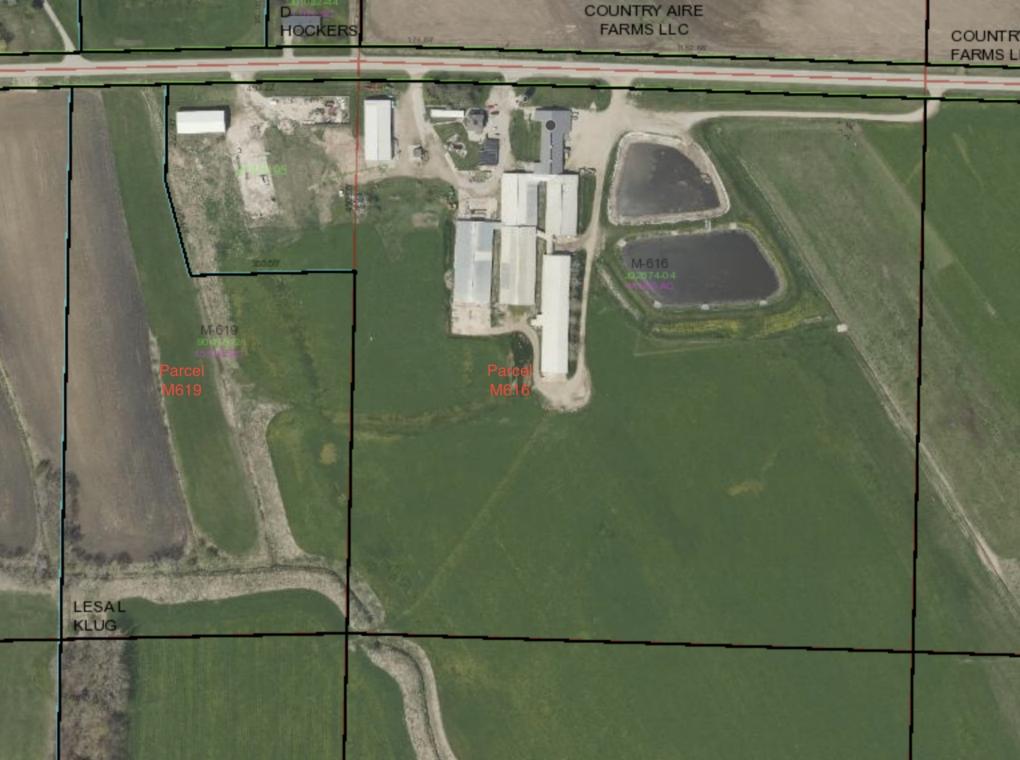

Meeting Feb 19, 2024 - Regular Board Meeting

Category 7. Action Items

Access Public

Type Action

The Reedsville School District received a petition pursuant to Wisconsin Statute §117.12, which allows for the detachment of territory from one school district and its attachment to an adjoining school district. In this case, the adjoining school district is Wrightstown Community School District. The properties to be detached/attached are: Parcel M-616, located at 3066 Hill Road, Greenleaf, WI 54126 and owned by Eileen and Austin Webster, and Parcel M-619, agricultural land that does not presently include a residence and that is owned by Lesa Klug, who resides at 7898 Morrison Road, Greenleaf, WI 54126.

#### **Executive Content**

This request is to detach property from the Reedsville School District and attach it to the Wrightstown School District. Austin and Eileen submitted the request.

**Executive File Attachments** 