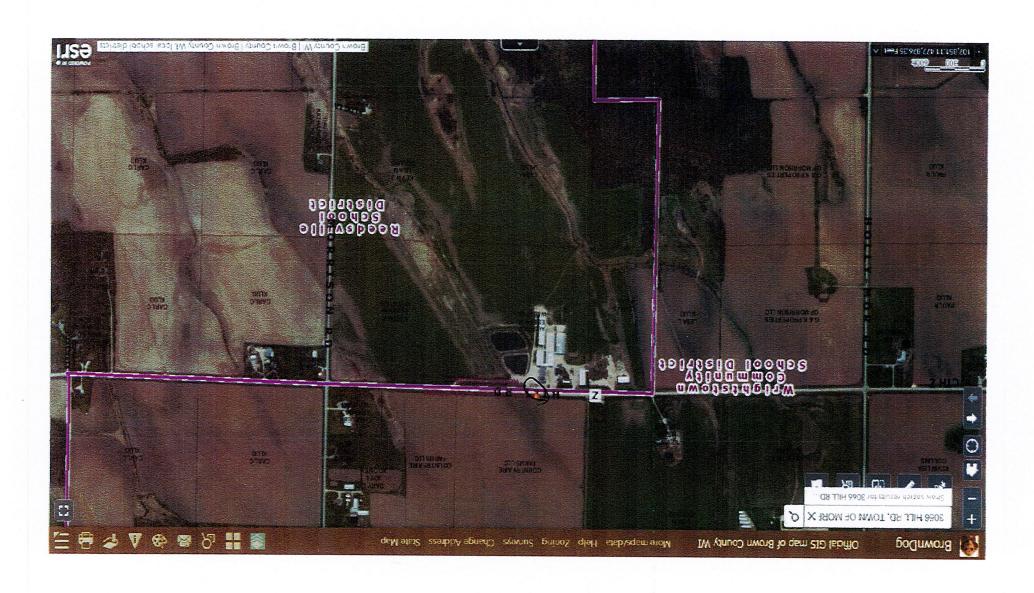

Category 7. Action Items

Access Public

Type Action

The Reedsville School District received a petition pursuant to Wisconsin Statute §117.12, which allows for the detachment of territory from one school district and its attachment to an adjoining school district. In this case, the adjoining school district is Denmark School District. The properties to be detached/attached is: Section. 34, T21N, R22E located at 11320 Fisherville Rd. Reedsville, WI 54230 and owned by Michelle and Nick Pantzlaff

Meeting Feb 19, 2024 - Regular Board Meeting

Category 7. Action Items

Access Public

Type Action

The Reedsville School District received a petition pursuant to Wisconsin Statute §117.12, which allows for the detachment of territory from one school district and its attachment to an adjoining school district. In this case, the adjoining school district is Wrightstown Community School District. The properties to be detached/attached are: Parcel M-616, located at 3066 Hill Road, Greenleaf, WI 54126 and owned by Eileen and Austin Webster, and Parcel M-619, agricultural land that does not presently include a residence and that is owned by Lesa Klug, who resides at 7898 Morrison Road, Greenleaf, WI 54126.