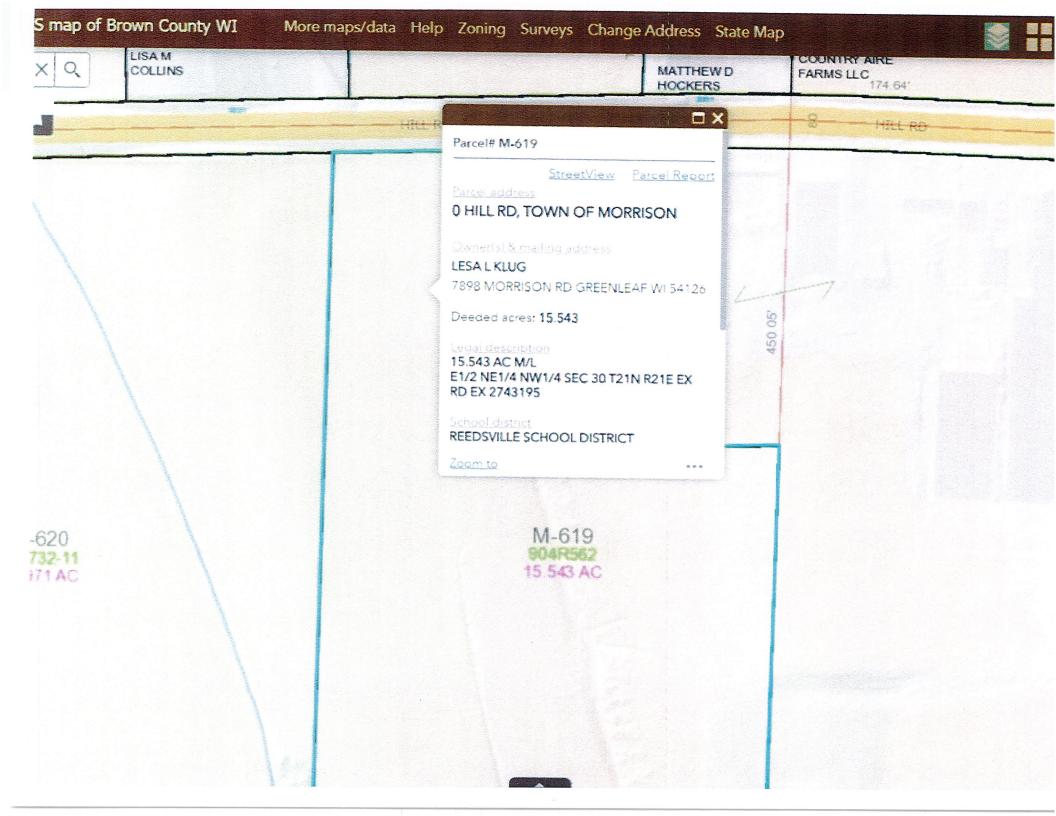

Meeting Feb 19, 2024 - Regular Board Meeting

Category 7. Action Items

Access Public

Type Action

The Reedsville School District received a petition pursuant to Wisconsin Statute §117.12, which allows for the detachment of territory from one school district and its attachment to an adjoining school district. In this case, the adjoining school district is Wrightstown Community School District. The properties to be detached/attached are: Parcel M-616, located at 3066 Hill Road, Greenleaf, WI 54126 and owned by Eileen and Austin Webster, and Parcel M-619, agricultural land that does not presently include a residence and that is owned by Lesa Klug, who resides at 7898 Morrison Road, Greenleaf, WI 54126.