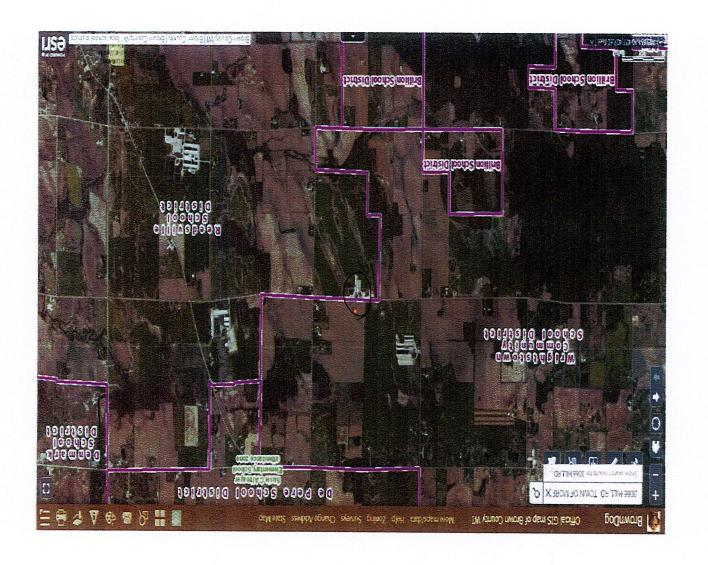

Category 7. Action Items

Access Public

Type Action

The Reedsville School District received a petition pursuant to Wisconsin Statute §117.12, which allows for the detachment of territory from one school district and its attachment to an adjoining school district. In this case, the adjoining school district is Denmark School District. The properties to be detached/attached is: Section. 34, T21N, R22E located at 11320 Fisherville Rd. Reedsville, WI 54230 and owned by Michelle and Nick Pantzlaff

Meeting Feb 19, 2024 - Regular Board Meeting

Category 7. Action Items

Access Public

Type Action

The Reedsville School District received a petition pursuant to Wisconsin Statute §117.12, which allows for the detachment of territory from one school district and its attachment to an adjoining school district. In this case, the adjoining school district is Wrightstown Community School District. The properties to be detached/attached are: Parcel M-616, located at 3066 Hill Road, Greenleaf, WI 54126 and owned by Eileen and Austin Webster, and Parcel M-619, agricultural land that does not presently include a residence and that is owned by Lesa Klug, who resides at 7898 Morrison Road, Greenleaf, WI 54126.