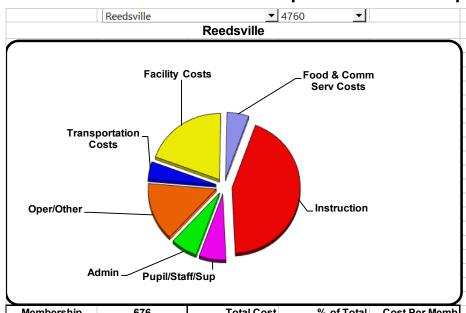

0 |  |
| FUND 38 Non-Referendum Debt     | \$         | 21,950.00    | \$<br>-            |  |
| FUND 39 - Debt Service          | \$         | -            | \$<br>4,475,000.00 |  |
| FUND 80 - Community Service     | \$         | 500,000.00   | \$<br>200,000.00   |  |
| Prior Year Tax Chargebacks      | \$         | -            | \$<br>-            |  |
| Total Tax Levied (ALL FUNDS)    | \$         | 2,549,128.00 | \$<br>8,730,420.00 |  |
| Total Tax Levy Rate (Mill Rate) |            | 5.40         | 8.85               |  |

# 11. 2022-2023 ACADEMIC COURSE OFFERINGS

Master teaching schedule for the high school has been provided by each school district. Schedules can be found under each district's tab.

# Multi-District Comparative Cost Comparison Using Audited 2021-22 Annual Data\*



|             | Pupil/Staff/Su | y Costs           | Food & Co<br>Serv Cos | its           |
|-------------|----------------|-------------------|-----------------------|---------------|
|             | · ap.a otamou  | r –               |                       | J             |
| Membership  | 1,355          | <u>Total Cost</u> | % of Total            | Cost Per Memb |
| Instruction |                | \$10,011,685      | 47.6%                 | \$7,389       |

**Wrightstown Community** 

Wrightstown Community

▼ 6734

| <u> </u>            |       |              |            |               |  |  |
|---------------------|-------|--------------|------------|---------------|--|--|
| Membership          | 676   | Total Cost   | % of Total | Cost Per Memb |  |  |
| Instruction         |