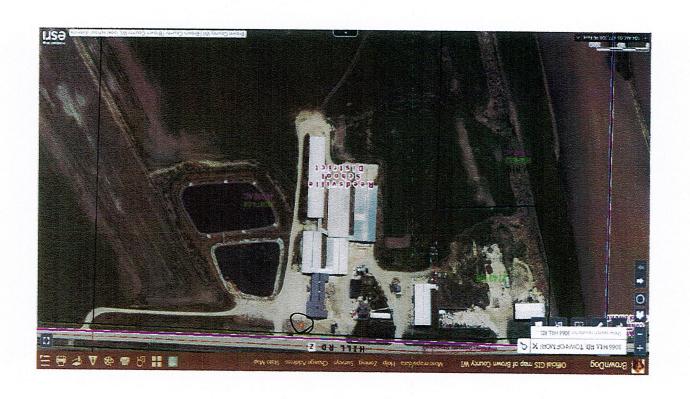

Meeting Feb 19, 2024 - Regular Board Meeting

Category 7. Action Items

Access Public

Type Action

The Reedsville School District received a petition pursuant to Wisconsin Statute §117.12, which allows for the detachment of territory from one school district and its attachment to an adjoining school district. In this case, the adjoining school district is Wrightstown Community School District. The properties to be detached/attached are: Parcel M-616, located at 3066 Hill Road, Greenleaf, WI 54126 and owned by Eileen and Austin Webster, and Parcel M-619, agricultural land that does not presently include a residence and that is owned by Lesa Klug, who resides at 7898 Morrison Road, Greenleaf, WI 54126.