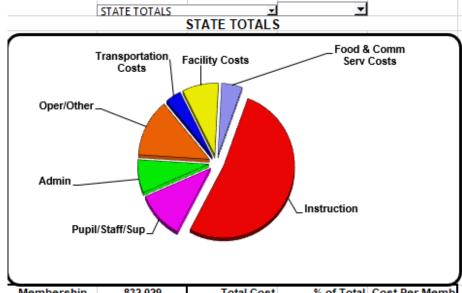

| \$18,188      |  |  |

| Membership          | 1,355 | Total Cost   | % of Total  | Cost Per Memb |
|---------------------|-------|--------------|-------------|---------------|
| Instruction         |       | \$10,011,685 | 47.6%       | \$7,389       |
| Pupil/Staff/Support |       | \$1,456,717  | 6.9%        | \$1,075       |
| Admin               |       | \$1,640,677  | 7.8%        | \$1,211       |
| Oper/Other          |       | \$2,110,209  | 10.0%       | \$1,557       |
| Transportation Cost | ts    | \$621,927    | 3.0%        | \$459         |
| Facility Costs      |       | \$3,697,749  | 17.6%       | \$2,729       |
| Food & Comm Serv    | Costs | \$1,501,445  | <u>7.1%</u> | \$1,108       |
| TOTALS              |       | \$21,040,408 | 100.0%      | \$15,528      |



| <u>Membership</u>      | 832,029 | Total Cost       | % of Total | Cost Per Memb |
|------------------------|---------|------------------|------------|---------------|
| Instruction            |         | \$7,007,054,005  | 52.2%      | \$8,422       |
| Pupil/Staff/Suppor     | rt      | \$1,442,640,816  | 10.8%      | \$1,734       |
| Admin                  |         | \$1,000,689,532  | 7.5%       | \$1,203       |
| Oper/Other             |         | \$1,738,457,525  | 13.0%      | \$2,089       |
| Transportation Co      | osts    | \$483,511,511    | 3.6%       | \$581         |
| Facility Costs         |         | \$1,110,151,964  | 8.3%       | \$1,334       |
| Food & Comm Serv Costs |         | \$632,937,825    | 4.7%       | <u>\$761</u>  |
| TOTALS                 |