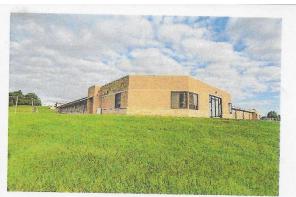

Owned by a subsidiary of NRT LLC

cshacountylife@gmail.com Owned by a subsidiary of NRT LLC 🛛 🖳 🛆

To Palmyra Public School District,

This market determination is done with very similar Comparables. I took into consideration the land, the Buildings, the age of the subject property, functional Obsolence, current commercial market, all social and monetary aspects, and many other aspects that would be a key point, and other variables that lent to my end result. The square footage of the subject property located at 701 Maple Street in Palmyra is 57,952. The land is short of 10 acres. 8 acres as an overall. The property has hydronic heat, central air.

The property is serviced on Public Sewer and Water and is a very viable asset of the school district.

I put a value of the property based a square footage value of \$22.18 and a value of \$1,285,375.36.