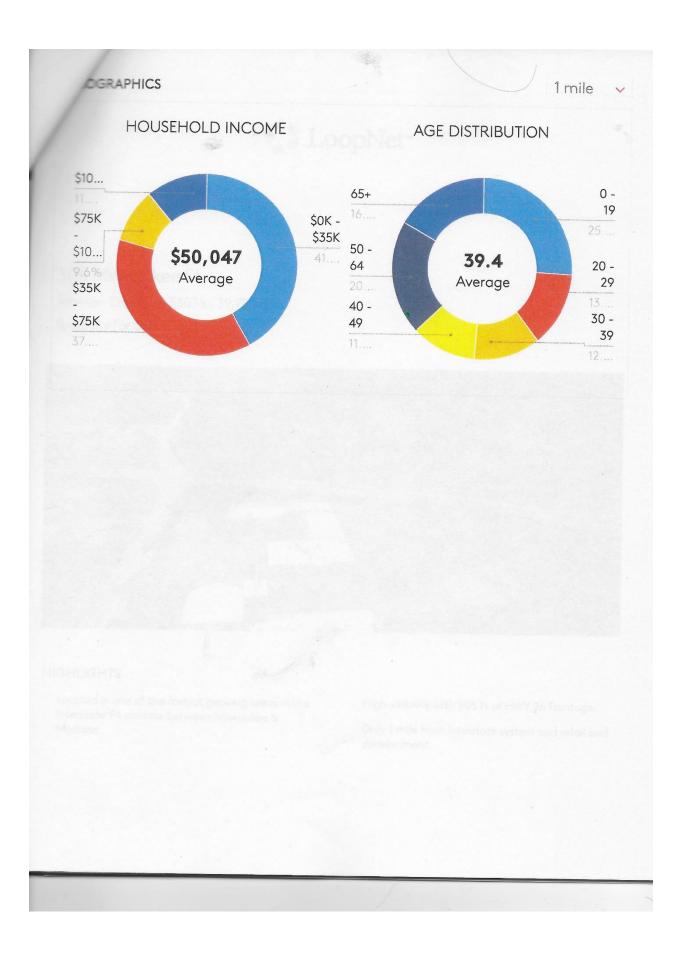

| ADE AREAS                | (1 Mi.) (3 M | Mi.) (5 Mi.) | 15 Min Drive 🗸                                                     |
|--------------------------|--------------|--------------|--------------------------------------------------------------------|
| E COOGLE                 |              |              | Ebhorn<br>Born<br>Born<br>Born<br>Born<br>Map - Report a map error |
|                          | 1 MILE       | 3 MILE       | 5 MILE                                                             |
| Total Population         | 2,736        | 14,513       | 23,018                                                             |
| 2010 Population          | 2,817        | 12,678       | 21,354                                                             |
| 2024 Population          | 2,728        | 14,902       | 23,396                                                             |
| Employees                | 5,971        | 8,375        | 12,452                                                             |
| Total Businesses         | 341          | 638          | 1,082                                                              |
| Average Household Income | \$50,047     | \$64,555     | \$67,291                                                           |
| Median Household Income  | \$42,930     | \$54,210     | \$56,306                                                           |