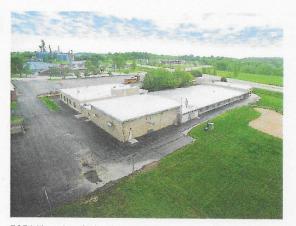

# **ITIONAL PHOTOS**

305 Milwaukee St

JC Elementary Floor Plan-page-001

Johnson Creek Business Map

305 Milwaukee St -front entry

305 Milwaukee St-back of building

305 Milwaukee St Front entry

305 Milwaukee St facing Hwy 26

305 Milwaukee St back of building

305 Milwaukee St facing Hwy 26

The LoopNet service and information provided therein, while believed to be accurate, are provided "as is". LoopNet disclaims any and all representations, warranties, or guarantees of any kind.