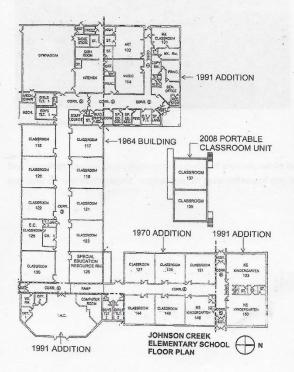

## BOUT 305 MILWAUKEE ST, JOHNSON CREEK, WI 53038

th additions /remodels in 1970 and 1991. 9.544 res with 905 ft of HWY 26 Frontage. Can be divided subject to different pricing per acres and Village approval.

# **ITIONAL PHOTOS**

305 Milwaukee St

JC Elementary Floor Plan-page-001

Johnson Creek Business Map

305 Milwaukee St -front entry

305 Milwaukee St-back of building

305 Milwaukee St Front entry

305 Milwaukee St facing Hwy 26