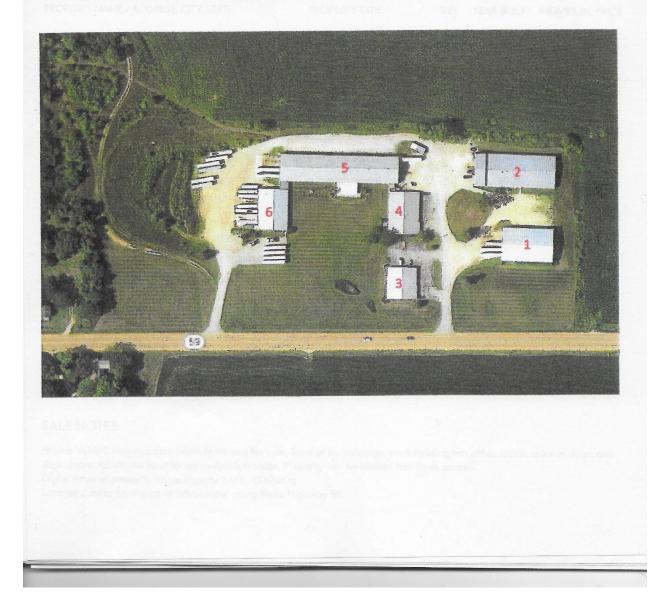

# PROPERTIES

| PROPERTY NAME / ADDRESS, CITY, STATE                 | PROPERTY TYPE | * SIZE | YEAR BUILT | INDIVIDUAL PRICE |
|------------------------------------------------------|---------------|--------|------------|------------------|
| Building 6<br>W3128 State Road 59, Whitewater, WI    | Industrial    | 7,000  | 1997       | N/A              |
| Building 5<br>W3128 State Road 59, Whitewater, WI    | Industrial    | 19,008 | 1986       | N/A              |
| Building 4<br>W3128 State Road 59, Whitewater, WI    | Industrial    | 7,000  | 1989       | N/A              |
| Building 2<br>W3130 State Road 59, Whitewater,<br>WI | Industrial    | 17,280 | 1990       | N/A              |
| Building 1<br>W3130 State Road 59, Whitewater,<br>WI | Industrial    | 12,000 | 1999       | N/A              |
| W3126-W3130 Hwy 59, Whitewater,<br>WI                | Land          | 7.45   | -          | N/A              |
| Building 3<br>W3128 State Road 59, Whitewater, WI    | Industrial    | 5,250  | 1995       | N/A              |

# SALE NOTES

Former VyMaC Headquaters (Verlo Mattress) for sale. Total of six buildings, each building has office space, drive-in doors and dock doors. Additional land for expansion & storage. Property can be divided into three parcels. Drone video of property: https://youtu.be/T\_-E5b2ot0g

Located 2 miles northeast of Whitewater along State Highway 59.