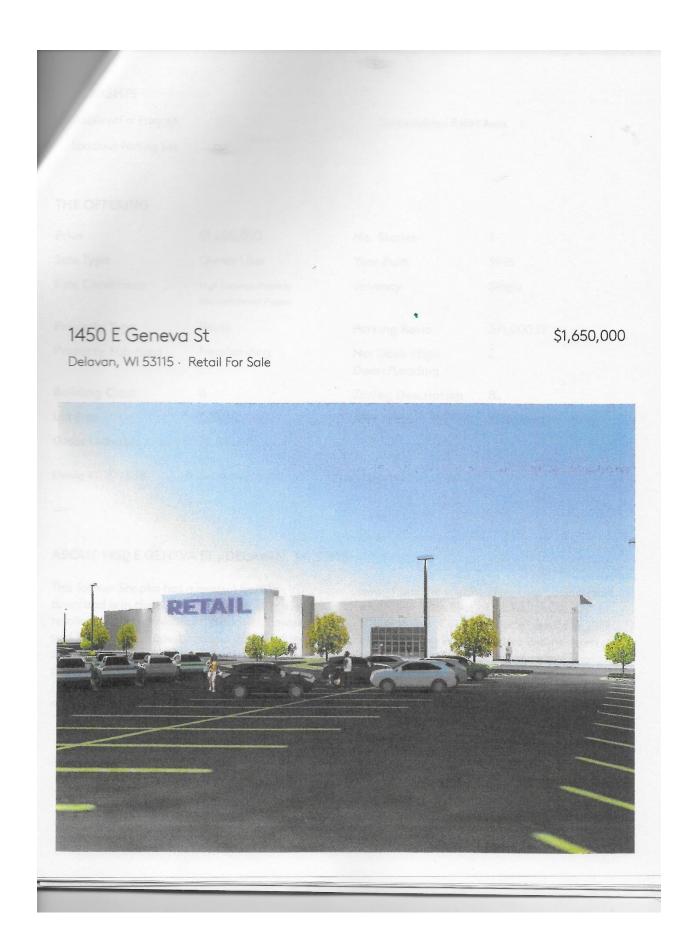

#### THE OFFERING

| Price                | \$1,650,000                                    | No. Stories                    | 1          |
|----------------------|------------------------------------------------|--------------------------------|------------|
| Sale Type            | Owner User                                     | Year Built                     | 1995       |
| Sale Conditions      | High Vacancy Property<br>Redevelopment Project | Tenancy                        | Single     |
| Property Type        | Retail                                         | Parking Ratio                  | 3/1,000 SF |
| Property Sub-type    | Freestanding                                   | No. Dock-High<br>Doors/Loading | 2          |
| Building Class       | В                                              | Zoning Description             | BL         |
| Lot Size             | 7.22 AC                                        | APN / Parcel ID                | XPIN00002  |
| Gross Leasable Area  | 75,844 SF                                      |                                |            |
| Listing ID: 15703203 | Date Created: 4/11/2019                        | Last Updated: 11/26/2019       |            |

#### ABOUT 1450 E GENEVA ST, DELAVAN, WI 53115

This former Shopko has a central location in town and is in close proximity to other major retailers including Walmart, Goodwill, Lowes, and Kohl's. This property has 66,769 SF of retail space and is situated in close proximity to the popular vacation destinations of Lake Delevan (5 miles) and Lake Geneva (11 miles). In addition, this retail property is only 1.5 miles

away from the sought after Lake Lawn Resort, which won "The Best of Walworth County" in 2018 and the "Couples Choice" award in 2019 from Wedding Wire. This area is considered a first stop shop for incoming travelers. The opportunities are endless for this prime location!