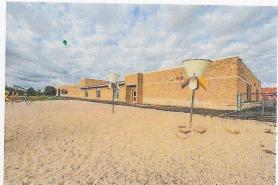

Owned by a subsidiary of NRT LLC

cshacountylife@gmail.com Owned by a subsidiary of NRT LLC 🛛 🖳 🛆

To Palmyra Public School District,

This market determination is done with very similar Comparables. I took into consideration the land, the Buildings, the age of the subject property, functional Obsolence, current commercial market, all social and monetary aspects, and many other aspects that would be a key point, and other variables that lent to my end result. The square footage of the subject property located at 701 Maple Street in Palmyra is 57,952. The land is short of 10 acres. 8 acres as an overall. The property has hydronic heat, central air.

The property is serviced on Public Sewer and Water and is a very viable asset of the school district.

I put a value of the property based a square footage value of \$22.18 and a value of \$1,285,375.36.