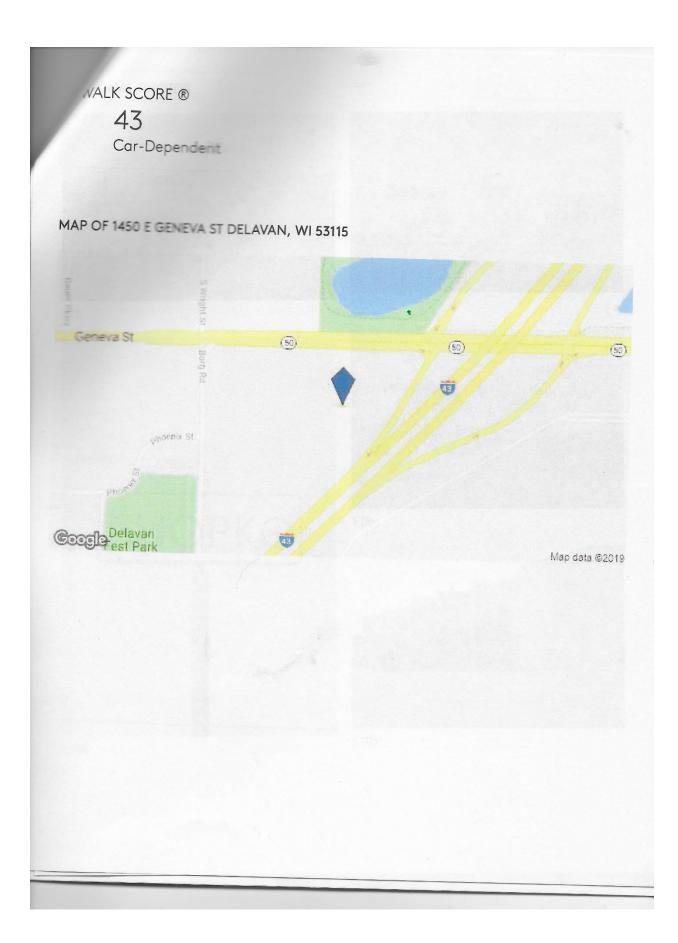

# TRAFFIC

| CROSS STREET     |                                                             | TRAFFIC VOL                                                 | YEAR                                                                                                                   | DISTANCE                                                                                               |
|------------------|-------------------------------------------------------------|-------------------------------------------------------------|------------------------------------------------------------------------------------------------------------------------|--------------------------------------------------------------------------------------------------------|
| State Hwy 50, NE |                                                             | 3,159                                                       | 2018                                                                                                                   | 0.09 mi                                                                                                |
| I- 43, E         |                                                             | 20,300                                                      | 2018                                                                                                                   | 0.11 mi                                                                                                |
| Borg Rd, S       |                                                             | 6,700                                                       | 2018                                                                                                                   | 0.20 mi                                                                                                |
| Bauer Pkwy, W    |                                                             | 10.600                                                      | 2018                                                                                                                   | 0.27 mi                                                                                                |
| Nb 143, SW       |                                                             | 4,800                                                       | 2010                                                                                                                   | 0.27 mi                                                                                                |
|                  | State Hwy 50, NE<br>I- 43, E<br>Borg Rd, S<br>Bauer Pkwy, W | State Hwy 50, NE<br>I- 43, E<br>Borg Rd, S<br>Bauer Pkwy, W | State Hwy 50, NE   3,159     I- 43, E   20,300     Borg Rd, S   6,700     Bauer Pkwy, W   10,600     Nb 143, SM4   504 | State Hwy 50, NE 3,159 2018   I- 43, E 20,300 2018   Borg Rd, S 6,700 2018   Bauer Pkwy, W 10,600 2018 |