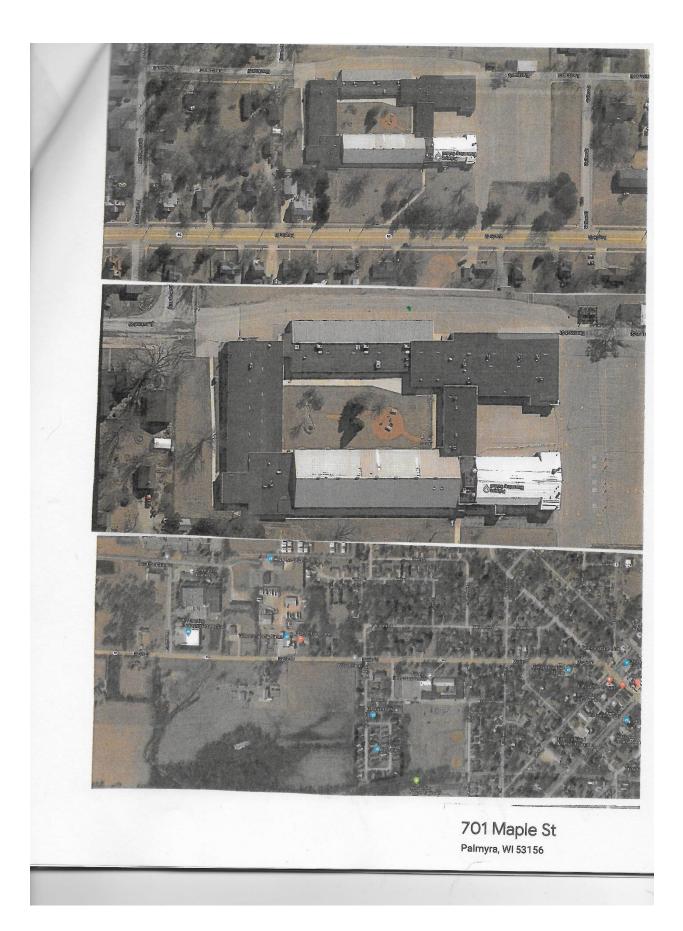

Owned by a subsidiary of NRT LLC

cshacountylife@gmail.com Owned by a subsidiary of NRT LLC 🛛 🖳 🛆

To Palmyra Public School District,

This market determination is done with very similar Comparables. I took into consideration the land, the Buildings, the age of the subject property, functional Obsolence, current commercial market, all social and monetary aspects, and many other aspects that would be a key point, and other variables that lent to my end result. The square footage of the subject property located at 701 Maple Street in Palmyra is 57,952. The land is short of 10 acres. 8 acres as an overall. The property has hydronic heat, central air.