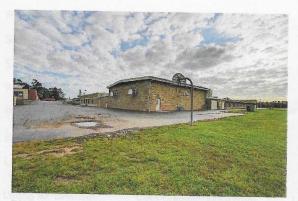

Owned by a subsidiary of NRT LLC

cshacountylife@gmail.com Owned by a subsidiary of NRT LLC 🛛 🖳 🛆

To Palmyra Public School District,

This market determination is done with very similar Comparables. I took into consideration the land, the Buildings, the age of the subject property, functional Obsolence, current commercial market, all social and monetary aspects, and many other aspects that would be a key point, and other variables that lent to my end result. The square footage of the subject property located at 701 Maple Street in Palmyra is 57,952. The land is short of 10 acres. 8 acres as an overall. The property has hydronic heat, central air.

The property is serviced on Public Sewer and Water and is a very viable asset of the school district.

I put a value of the property based a square footage value of \$22.18 and a value of \$1,285,375.36.