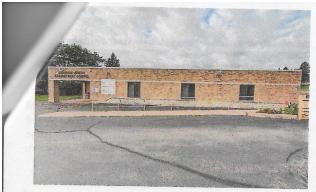

Owned by a subsidiary of NRT LLC

cshacountylife@gmail.com Owned by a subsidiary of NRT LLC 🛛 🖳 🛆

To Palmyra Public School District,

This market determination is done with very similar Comparables. I took into consideration the land, the Buildings, the age of the subject property, functional Obsolence, current commercial market, all social and monetary aspects, and many other aspects that would be a key point, and other variables that lent to my end result. The square footage of the subject property located at 701 Maple Street in Palmyra is 57,952. The land is short of 10 acres. 8 acres as an overall. The property has hydronic heat, central air.

The property is serviced on Public Sewer and Water and is a very viable asset of the school district.

I put a value of the property based a square footage value of \$22.18 and a value of \$1,285,375.36.