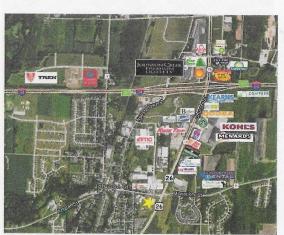

# HIGHLIGHTS

Located in one of the fastest growing areas in the Interstate 94 corridor between Milwaukee & Madison.

High visibility with 905 ft of HWY 26 Frontage.

Only 1 mile from Interstate system and retail and development.

# STMENT SUMMARY

elopment opportunity with over 9.5 acres in one of the stest growing areas in the Interstate 94 corridor between waukee & Madison. High visibility with 905 ft of HWY 26 ontage! School building with 39,758 sq ft. Only 1 mile om Interstate system, Menards, Kohls, Johnson Creek utlet Mall, Pine Cone Travel Center, Qdoba, Starbucks & uch more. Surrounded by retail and residential neighbors including single family & apartments. Zoned Residential -Village is willing to work with developer if a change is needed. Re-purpose the current building, develop the sites for multi-family & single family homes, retail. Can be divided subject to different pricing per acres and Village approval.

# **ITIONAL PHOTOS**

305 Milwaukee St

JC Elementary Floor Plan-page-001

Johnson Creek Business Map

305 Milwaukee St -front entry

305 Milwaukee St-back of building

305 Milwaukee St Front entry

305 Milwaukee St facing Hwy 26