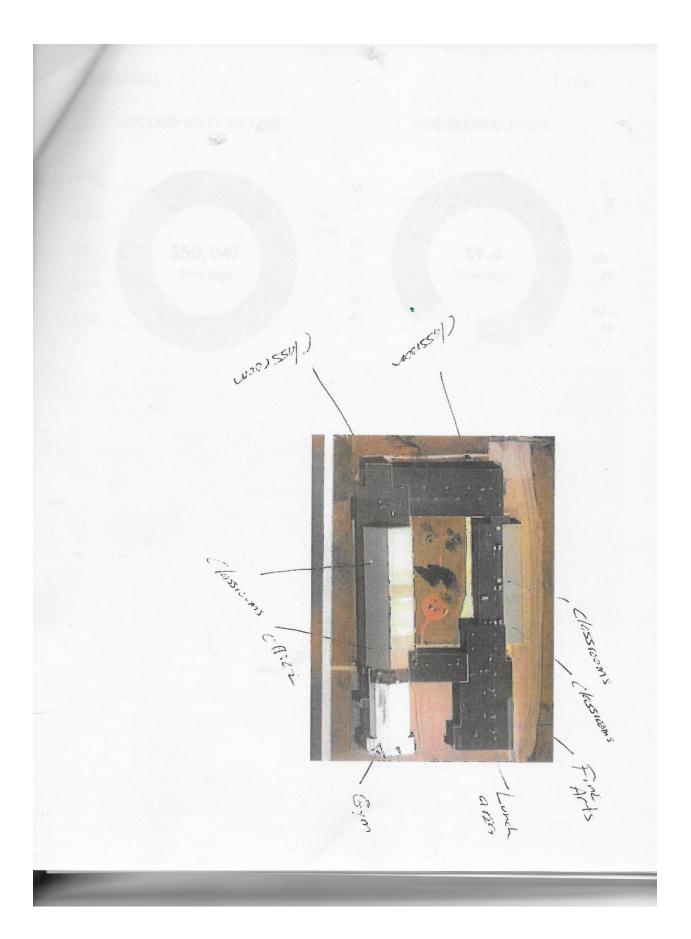

# **ITIONAL PHOTOS**

305 Milwaukee St

JC Elementary Floor Plan-page-001

Johnson Creek Business Map

305 Milwaukee St -front entry

305 Milwaukee St-back of building

305 Milwaukee St Front entry

305 Milwaukee St facing Hwy 26

305 Milwaukee St back of building

305 Milwaukee St facing Hwy 26

The LoopNet service and information provided therein, while believed to be accurate, are provided "as is". LoopNet disclaims any and all representations, warranties, or guarantees of any kind.