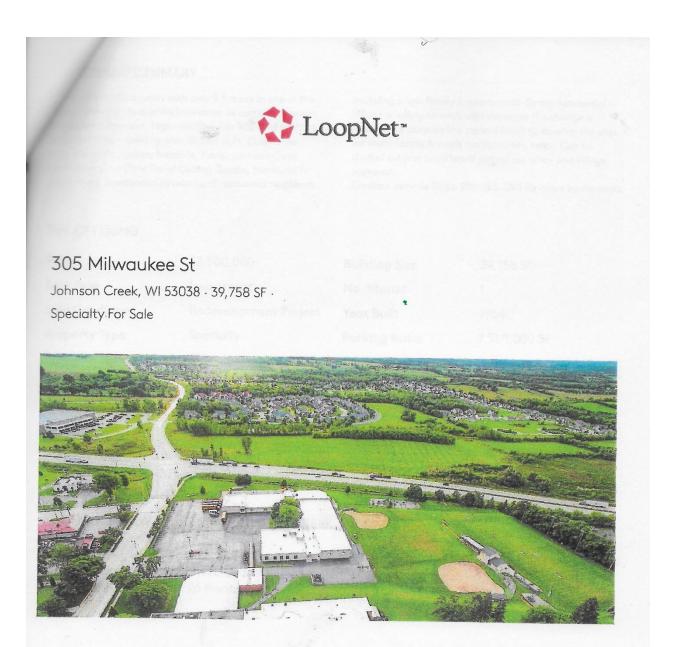

# HE OFFERING

| rice               | \$2,500,000             | Building Size            | 39,758 SF         |
|--------------------|-------------------------|--------------------------|-------------------|
| ale Type           | Investment              | No. Stories              | 1                 |
| ale Conditions     | Redevelopment Project   | Year Built               | 1964              |
| roperty Type       | Specialty               | Parking Ratio            | 1.51/1,000 SF     |
| roperty Sub-type   | Schools                 | Zoning Description       | Residential       |
| uilding Class      | С                       | APN / Parcel ID          | 141-0715-1824-017 |
| ot Size            | 9.54 AC                 |                          |                   |
| sting ID: 13460367 | Date Created: 8/10/2018 | Last Updated: 11/27/2019 |                   |

## BOUT 305 MILWAUKEE ST, JOHNSON CREEK, WI 53038

th additions /remodels in 1970 and 1991. 9.544 res with 905 ft of HWY 26 Frontage. Can be divided subject to different pricing per acres and Village approval.