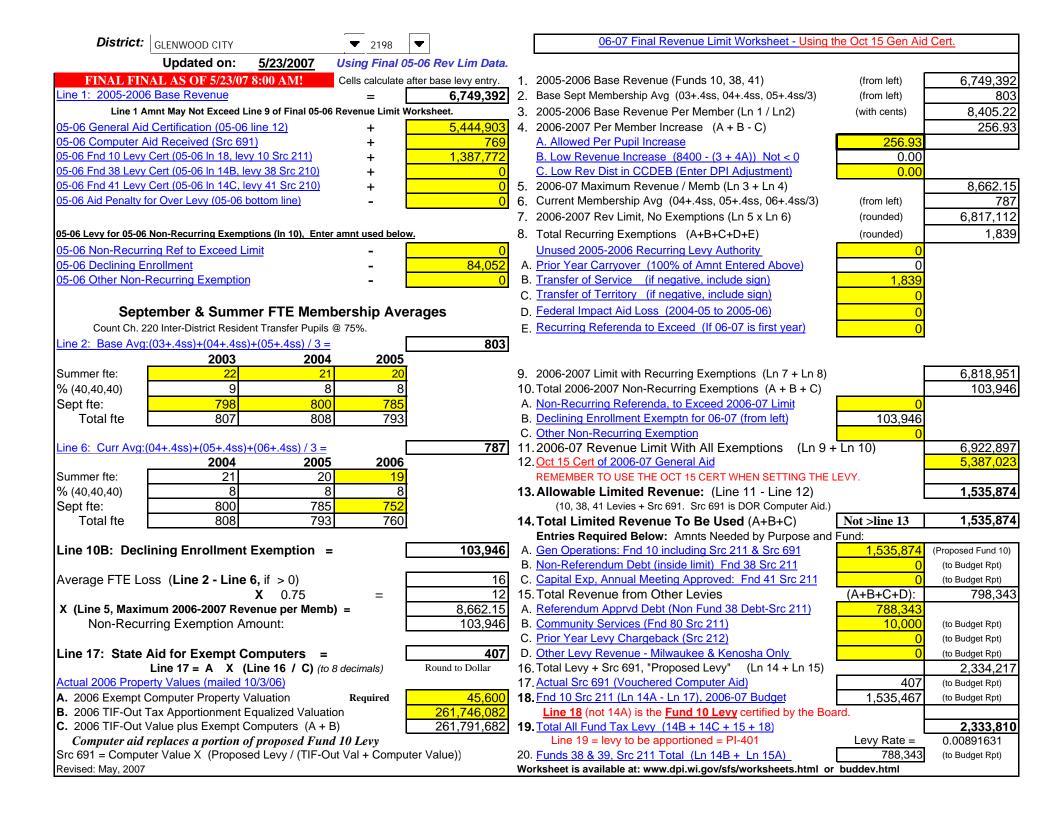

| District: D C EVEREST AREA                                                                     | <b>T</b> 4070 <b>T</b>                  |    | 06-07 Final Revenue Limit Worksheet - Using the                                                              | he Oct 15 Gen Aid | Cert.                              |
|------------------------------------------------------------------------------------------------|-----------------------------------------|----|--------------------------------------------------------------------------------------------------------------|-------------------|------------------------------------|
|                                                                                                | sing Final OF OC Basel in Bate          |    |                                                                                                              |                   | <del></del>                        |
|                                                                                                | sing Final 05-06 Rev Lim Data.          |    | 0005 0000 Barris Barris (F. J. J. 40, 00, 44)                                                                | " . " [           | 40.404.000                         |
|                                                                                                | ells calculate after base levy entry.   | 1. | 2005-2006 Base Revenue (Funds 10, 38, 41)                                                                    | (from left)       | 46,104,233                         |
| Line 1: 2005-2006 Base Revenue                                                                 | = 46,104,233                            |    | Base Sept Membership Avg (03+.4ss, 04+.4ss, 05+.4ss/3)                                                       | (from left)       | 5,376                              |
| Line 1 Amnt May Not Exceed Line 9 of Final 05-06 Re                                            |                                         |    | 2005-2006 Base Revenue Per Member (Ln 1 / Ln2)                                                               | (with cents)      | 8,575.94                           |
| 05-06 General Aid Certification (05-06 line 12)                                                | + 33,698,076                            | 4. | 2006-2007 Per Member Increase (A + B - C)                                                                    | 050.00            | 256.93                             |
| 05-06 Computer Aid Received (Src 691)<br>05-06 Fnd 10 Levy Cert (05-06 In 18, levy 10 Src 211) | + 175,378                               |    | A. Allowed Per Pupil Increase                                                                                | 256.93            |                                    |
| 05-06 Fnd 38 Levy Cert (05-06 In 14B, levy 38 Src 210)                                         | + <u>11,943,300</u><br>+ <u>287,479</u> |    | B. Low Revenue Increase (8400 - (3 + 4A)) Not < 0 C. Low Rev Dist in CCDEB (Enter DPI Adjustment)            | 0.00              |                                    |
| 05-06 Fnd 41 Levy Cert (05-06 In 14C, levy 41 Src 210)                                         | + <u>287,479</u><br>+ 0                 | 5  | 2006-07 Maximum Revenue / Memb (Ln 3 + Ln 4)                                                                 | 0.00              | 8,832.8                            |
| 05-06 Aid Penalty for Over Levy (05-06 bottom line)                                            | - 0                                     |    | Current Membership Avg (04+.4ss, 05+.4ss, 06+.4ss/3)                                                         | (from left)       | 5,51                               |
| os do Ala i chally for over Ecvy (os do Bottom line)                                           | - 0                                     |    | 2006-2007 Rev Limit, No Exemptions (Ln 5 x Ln 6)                                                             | (rounded)         | 48,677,947                         |
| 05 00 L ( 05 00 N B (                                                                          | and any III along                       |    |                                                                                                              | ` ′               |                                    |
| 05-06 Levy for 05-06 Non-Recurring Exemptions (In 10), Enter at                                |                                         | 8. | Total Recurring Exemptions (A+B+C+D+E)                                                                       | (rounded)         | 788,17                             |
| 05-06 Non-Recurring Ref to Exceed Limit                                                        | - 0                                     |    | Unused 2005-2006 Recurring Levy Authority                                                                    | 0                 |                                    |
| 05-06 Declining Enrollment                                                                     | - 0                                     |    | Prior Year Carryover (100% of Amnt Entered Above)                                                            | 00.475            |                                    |
| 05-06 Other Non-Recurring Exemption                                                            | - 0                                     |    | . <u>Transfer of Service</u> (if negative, include sign) . Transfer of Territory (if negative, include sign) | 38,175            |                                    |
| Contombos 9 Common ETE Manuals                                                                 | uobin Avenerss                          |    | Federal Impact Aid Loss (2004-05 to 2005-06)                                                                 | 0                 |                                    |
| September & Summer FTE Member                                                                  | . •                                     | _  |                                                                                                              | 770.000           |                                    |
| Count Ch. 220 Inter-District Resident Transfer Pupils @                                        |                                         | E  | Recurring Referenda to Exceed (If 06-07 is first year)                                                       | 750,000           |                                    |
| Line 2: Base Avg:(03+.4ss)+(04+.4ss)+(05+.4ss) / 3 =                                           | 5,376                                   |    |                                                                                                              |                   |                                    |
| 2003 2004                                                                                      | 2005                                    | ^  | 0000 0007 Limit with December 5                                                                              | ř                 | 40, 400, 400                       |
| Summer fte: 154 181<br>% (40,40,40) 62 72                                                      | 184<br>74                               |    | 2006-2007 Limit with Recurring Exemptions (Ln 7 + Ln 8)                                                      | -                 | 49,466,122                         |
| ` ' '                                                                                          |                                         |    | D. Total 2006-2007 Non-Recurring Exemptions (A + B + C) D. Non-Recurring Referenda, to Exceed 2006-07 Limit  | 0                 | (                                  |
| Sept fte: 5,211 5,297 Total fte 5,273 5,369                                                    | 5,413<br>5,487                          |    | . Non-Recurring Reference, to Exceed 2006-07 Limit  Declining Enrollment Exemptn for 06-07 (from left)       | <u> </u>          |                                    |
| 10taine 5,275 5,309                                                                            | 3,467                                   |    | Other Non-Recurring Exemption                                                                                | 0                 |                                    |
| Line 6: Curr Avg:(04+.4ss)+(05+.4ss)+(06+.4ss) / 3 =                                           | 5,511                                   |    | .2006-07 Revenue Limit With All Exemptions (Ln 9 +                                                           | I n 10)           | 49,466,122                         |
| 2004 2005                                                                                      | 2006                                    |    | 2. Oct 15 Cert of 2006-07 General Aid                                                                        | <u> </u>          | 36,229,795                         |
| Summer fte: 181 184                                                                            | 161                                     |    | REMEMBER TO USE THE OCT 15 CERT WHEN SETTING THE L                                                           | .EVY.             |                                    |
| % (40,40,40) 72 74                                                                             | 64                                      | 13 | S. Allowable Limited Revenue: (Line 11 - Line 12)                                                            | Ī                 | 13,236,327                         |
| Sept fte: 5,297 5,413                                                                          | 5,614                                   |    | (10, 38, 41 Levies + Src 691. Src 691 is DOR Computer Aid.)                                                  | _                 |                                    |
| Total fte 5,369 5,487                                                                          | 5,678                                   | 14 | .Total Limited Revenue To Be Used (A+B+C)                                                                    | Not >line 13      | 13,236,327                         |
|                                                                                                |                                         |    | Entries Required Below: Amnts Needed by Purpose and                                                          |                   |                                    |
| Line 10B: Declining Enrollment Exemption =                                                     |                                         |    | . Gen Operations: Fnd 10 including Src 211 & Src 691                                                         | 12,940,327        | (Proposed Fund 10)                 |
|                                                                                                |                                         |    | . Non-Referendum Debt (inside limit) Fnd 38 Src 211                                                          | 296,000           | (to Budget Rpt)                    |
| Average FTE Loss (Line 2 - Line 6, if > 0)                                                     |                                         |    | Capital Exp, Annual Meeting Approved: Fnd 41 Src 211                                                         | (4 - D - C - D)   | (to Budget Rpt)                    |
| X 0.75                                                                                         | =                                       |    | i. Total Revenue from Other Levies                                                                           | (A+B+C+D):        | 3,540,673                          |
| X (Line 5, Maximum 2006-2007 Revenue per Memb)                                                 | <u> </u>                                |    | Referendum Apprvd Debt (Non Fund 38 Debt-Src 211)                                                            | 3,389,000         | (to Budget Dat)                    |
| Non-Recurring Exemption Amount:                                                                |                                         |    | . <u>Community Services (Fnd 80 Src 211)</u><br>. Prior Year Levy Chargeback (Src 212)                       | 150,000<br>1,673  | (to Budget Rpt)<br>(to Budget Rpt) |
| Line 17: State Aid for Exempt Computers =                                                      | 195,645                                 |    | . Other Levy Revenue - Milwaukee & Kenosha Only                                                              | 1,073             | (to Budget Rpt)                    |
| Line 17 = A X (Line 16 / C) (to 8 of                                                           |                                         |    | 5. Total Levy + Src 691, "Proposed Levy" (Ln 14 + Ln 15)                                                     |                   | 16,777,000                         |
| Actual 2006 Property Values (mailed 10/3/06)                                                   |                                         |    | ', Actual Src 691 (Vouchered Computer Aid)                                                                   | 195,645           | (to Budget Rpt)                    |
| A. 2006 Exempt Computer Property Valuation                                                     | Required 23,046,600                     |    | Find 10 Src 211 (Ln 14A - Ln 17), 2006-07 Budget                                                             | 12,744,682        | (to Budget Rpt)                    |
| B. 2006 TIF-Out Tax Apportionment Equalized Valuation                                          | 1,953,252,343                           | -  | Line 18 (not 14A) is the Fund 10 Levy certified by the Boa                                                   |                   |                                    |
| <b>C.</b> 2006 TIF-Out Value plus Exempt Computers (A + B)                                     | 1,976,298,943                           | 19 | Total All Fund Tax Levy (14B + 14C + 15 + 18)                                                                | ļ                 | 16,581,355                         |
| Computer aid replaces a portion of proposed Fund 1                                             | 0 Levy                                  |    | Line 19 = levy to be apportioned = PI-401                                                                    | Levy Rate =       | 0.00848910                         |
| Src $691 = Computer Value X (Proposed Levy / (TIF-Out))$                                       | /al + Computer Value))                  |    | Funds 38 & 39, Src 211 Total (Ln 14B + Ln 15A)                                                               | 3,685,000         | (to Budget Rpt)                    |
| Revised: May, 2007                                                                             |                                         | W  | orksheet is available at: www.dpi.wi.gov/sfs/worksheets.html or                                              | buddev.html       |                                    |