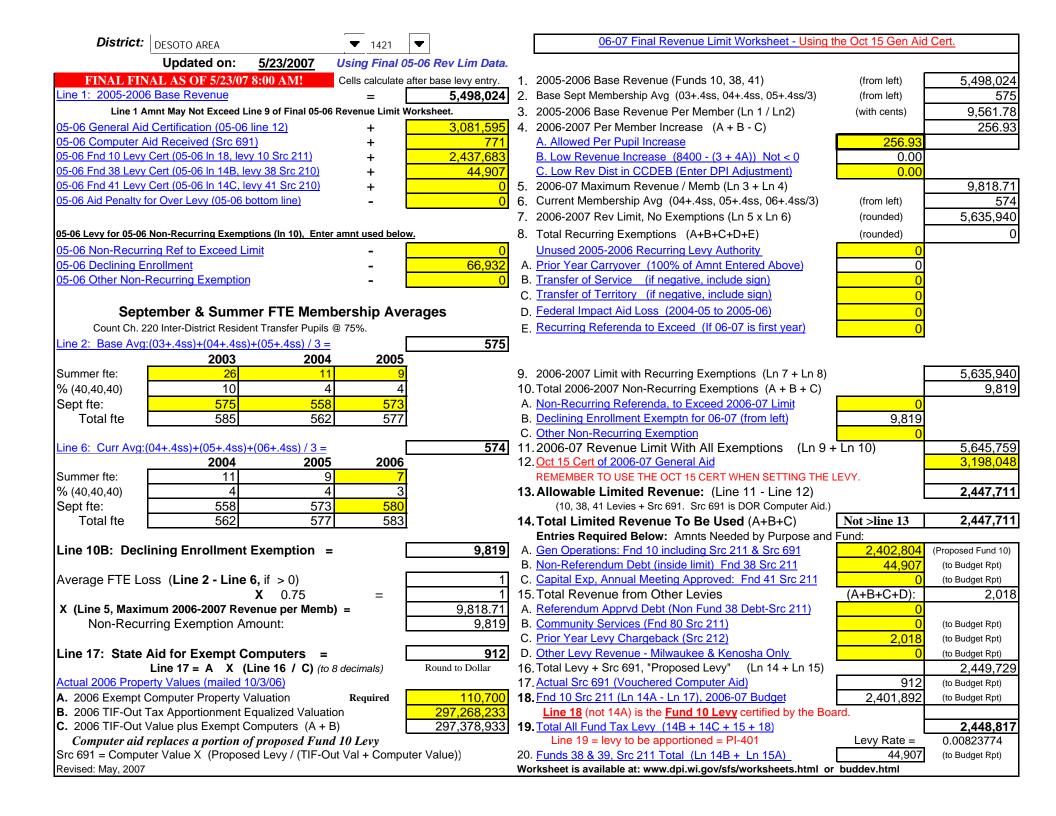

| District: D C EVEREST AREA                                                                     | <b>T</b> 4070 <b>T</b>                  |    | 06-07 Final Revenue Limit Worksheet - Using the                                                              | he Oct 15 Gen Aid | Cert.                              |
|------------------------------------------------------------------------------------------------|-----------------------------------------|----|--------------------------------------------------------------------------------------------------------------|-------------------|------------------------------------|
|                                                                                                | sing Final OF OC Basel in Bate          |    |                                                                                                              |                   | <del></del>                        |
|                                                                                                | sing Final 05-06 Rev Lim Data.          |    | 0005 0000 Barris Barris (F. J. J. 40, 00, 44)                                                                | " . " [           | 40.404.000                         |
|                                                                                                | ells calculate after base levy entry.   | 1. | 2005-2006 Base Revenue (Funds 10, 38, 41)                                                                    | (from left)       | 46,104,233                         |
| Line 1: 2005-2006 Base Revenue                                                                 | = 46,104,233                            |    | Base Sept Membership Avg (03+.4ss, 04+.4ss, 05+.4ss/3)                                                       | (from left)       | 5,376                              |
| Line 1 Amnt May Not Exceed Line 9 of Final 05-06 Re                                            |                                         |    | 2005-2006 Base Revenue Per Member (Ln 1 / Ln2)                                                               | (with cents)      | 8,575.94                           |
| 05-06 General Aid Certification (05-06 line 12)                                                | + 33,698,076                            | 4. | 2006-2007 Per Member Increase (A + B - C)                                                                    | 050.00            | 256.93                             |
| 05-06 Computer Aid Received (Src 691)<br>05-06 Fnd 10 Levy Cert (05-06 In 18, levy 10 Src 211) | + 175,378                               |    | A. Allowed Per Pupil Increase                                                                                | 256.93            |                                    |
| 05-06 Fnd 38 Levy Cert (05-06 In 14B, levy 38 Src 210)                                         | + <u>11,943,300</u><br>+ <u>287,479</u> |    | B. Low Revenue Increase (8400 - (3 + 4A)) Not < 0 C. Low Rev Dist in CCDEB (Enter DPI Adjustment)            | 0.00              |                                    |
| 05-06 Fnd 41 Levy Cert (05-06 In 14C, levy 41 Src 210)                                         | + <u>287,479</u><br>+ 0                 | 5  | 2006-07 Maximum Revenue / Memb (Ln 3 + Ln 4)                                                                 | 0.00              | 8,832.8                            |
| 05-06 Aid Penalty for Over Levy (05-06 bottom line)                                            | - 0                                     |    | Current Membership Avg (04+.4ss, 05+.4ss, 06+.4ss/3)                                                         | (from left)       | 5,51                               |
| os do Ala i chally for over Ecvy (os do Bottom line)                                           | - 0                                     |    | 2006-2007 Rev Limit, No Exemptions (Ln 5 x Ln 6)                                                             | (rounded)         | 48,677,947                         |
| 05 00 L ( 05 00 N B (                                                                          | and any III along                       |    |                                                                                                              | ` ′               |                                    |
| 05-06 Levy for 05-06 Non-Recurring Exemptions (In 10), Enter at                                |                                         | 8. | Total Recurring Exemptions (A+B+C+D+E)                                                                       | (rounded)         | 788,17                             |
| 05-06 Non-Recurring Ref to Exceed Limit                                                        | - 0                                     |    | Unused 2005-2006 Recurring Levy Authority                                                                    | 0                 |                                    |
| 05-06 Declining Enrollment                                                                     | - 0                                     |    | Prior Year Carryover (100% of Amnt Entered Above)                                                            | 00.475            |                                    |
| 05-06 Other Non-Recurring Exemption                                                            | - 0                                     |    | . <u>Transfer of Service</u> (if negative, include sign) . Transfer of Territory (if negative, include sign) | 38,175            |                                    |
| Contombos 9 Common ETE Manuals                                                                 | uobin Avenerss                          |    | Federal Impact Aid Loss (2004-05 to 2005-06)                                                                 | 0                 |                                    |
| September & Summer FTE Member                                                                  | . •                                     | _  |                                                                                                              | 770.000           |                                    |
| Count Ch. 220 Inter-District Resident Transfer Pupils @                                        |                                         | E  | Recurring Referenda to Exceed (If 06-07 is first year)                                                       | 750,000           |                                    |
| Line 2: Base Avg:(03+.4ss)+(04+.4ss)+(05+.4ss) / 3 =                                           | 5,376                                   |    |                                                                                                              |                   |                                    |
| 2003 2004                                                                                      | 2005                                    | ^  | 0000 0007 Limit with December 5                                                                              | ř                 | 40, 400, 400                       |
| Summer fte: 154 181<br>% (40,40,40) 62 72                                                      | 184<br>74                               |    | 2006-2007 Limit with Recurring Exemptions (Ln 7 + Ln 8)                                                      | -                 | 49,466,122                         |
| ` ' '                                                                                          |                                         |    | D. Total 2006-2007 Non-Recurring Exemptions (A + B + C) D. Non-Recurring Referenda, to Exceed 2006-07 Limit  | 0                 | (                                  |
| Sept fte: 5,211 5,297 Total fte 5,273 5,369                                                    | 5,413<br>5,487                          |    | . Non-Recurring Reference, to Exceed 2006-07 Limit  Declining Enrollment Exemptn for 06-07 (from left)       | <u> </u>          |                                    |
| 10taine 5,275 5,309                                                                            | 3,467                                   |    | Other Non-Recurring Exemption                                                                                | 0                 |                                    |
| Line 6: Curr Avg:(04+.4ss)+(05+.4ss)+(06+.4ss) / 3 =                                           | 5,511                                   |    | .2006-07 Revenue Limit With All Exemptions (Ln 9 +                                                           | I n 10)           | 49,466,122                         |
| 2004 2005                                                                                      | 2006                                    |    | 2. Oct 15 Cert of 2006-07 General Aid                                                                        | <u> </u>          | 36,229,795                         |
| Summer fte: 181 184                                                                            | 161                                     |    | REMEMBER TO USE THE OCT 15 CERT WHEN SETTING THE L                                                           | .EVY.             |                                    |
| % (40,40,40) 72 74                                                                             | 64                                      | 13 | S. Allowable Limited Revenue: (Line 11 - Line 12)                                                            | Ī                 | 13,236,327                         |
| Sept fte: 5,297 5,413                                                                          | 5,614                                   |    | (10, 38, 41 Levies + Src 691. Src 691 is DOR Computer Aid.)                                                  | _                 |                                    |
| Total fte 5,369 5,487                                                                          | 5,678                                   | 14 | .Total Limited Revenue To Be Used (A+B+C)                                                                    | Not >line 13      | 13,236,327                         |
|                                                                                                |                                         |    | Entries Required Below: Amnts Needed by Purpose and                                                          |                   |                                    |
| Line 10B: Declining Enrollment Exemption =                                                     |                                         |    | . Gen Operations: Fnd 10 including Src 211 & Src 691                                                         | 12,940,327        | (Proposed Fund 10)                 |
|                                                                                                |                                         |    | . Non-Referendum Debt (inside limit) Fnd 38 Src 211                                                          | 296,000           | (to Budget Rpt)                    |
| Average FTE Loss (Line 2 - Line 6, if > 0)                                                     |                                         |    | Capital Exp, Annual Meeting Approved: Fnd 41 Src 211                                                         | (4 - D - C - D)   | (to Budget Rpt)                    |
| X 0.75                                                                                         | =                                       |    | i. Total Revenue from Other Levies                                                                           | (A+B+C+D):        | 3,540,673                          |
| X (Line 5, Maximum 2006-2007 Revenue per Memb)                                                 | <u> </u>                                |    | Referendum Apprvd Debt (Non Fund 38 Debt-Src 211)                                                            | 3,389,000         | (to Budget Dat)                    |
| Non-Recurring Exemption Amount:                                                                |                                         |    | . <u>Community Services (Fnd 80 Src 211)</u><br>. Prior Year Levy Chargeback (Src 212)                       | 150,000<br>1,673  | (to Budget Rpt)<br>(to Budget Rpt) |
| Line 17: State Aid for Exempt Computers =                                                      | 195,645                                 |    | . Other Levy Revenue - Milwaukee & Kenosha Only                                                              | 1,073             | (to Budget Rpt)                    |
| Line 17 = A X (Line 16 / C) (to 8 of                                                           |                                         |    | 5. Total Levy + Src 691, "Proposed Levy" (Ln 14 + Ln 15)                                                     |                   | 16,777,000                         |
| Actual 2006 Property Values (mailed 10/3/06)                                                   |                                         |    | ', Actual Src 691 (Vouchered Computer Aid)                                                                   | 195,645           | (to Budget Rpt)                    |
| A. 2006 Exempt Computer Property Valuation                                                     | Required 23,046,600                     |    | Find 10 Src 211 (Ln 14A - Ln 17), 2006-07 Budget                                                             | 12,744,682        | (to Budget Rpt)                    |
| B. 2006 TIF-Out Tax Apportionment Equalized Valuation                                          | 1,953,252,343                           | -  | Line 18 (not 14A) is the Fund 10 Levy certified by the Boa                                                   |                   |                                    |
| <b>C.</b> 2006 TIF-Out Value plus Exempt Computers (A + B)                                     | 1,976,298,943                           | 19 | Total All Fund Tax Levy (14B + 14C + 15 + 18)                                                                | ļ                 | 16,581,355                         |
| Computer aid replaces a portion of proposed Fund 1                                             | 0 Levy                                  |    | Line 19 = levy to be apportioned = PI-401                                                                    | Levy Rate =       | 0.00848910                         |
| Src $691 = Computer Value X (Proposed Levy / (TIF-Out))$                                       | /al + Computer Value))                  |    | Funds 38 & 39, Src 211 Total (Ln 14B + Ln 15A)                                                               | 3,685,000         | (to Budget Rpt)                    |
| Revised: May, 2007                                                                             |                                         | W  | orksheet is available at: www.dpi.wi.gov/sfs/worksheets.html or                                              | buddev.html       |                                    |