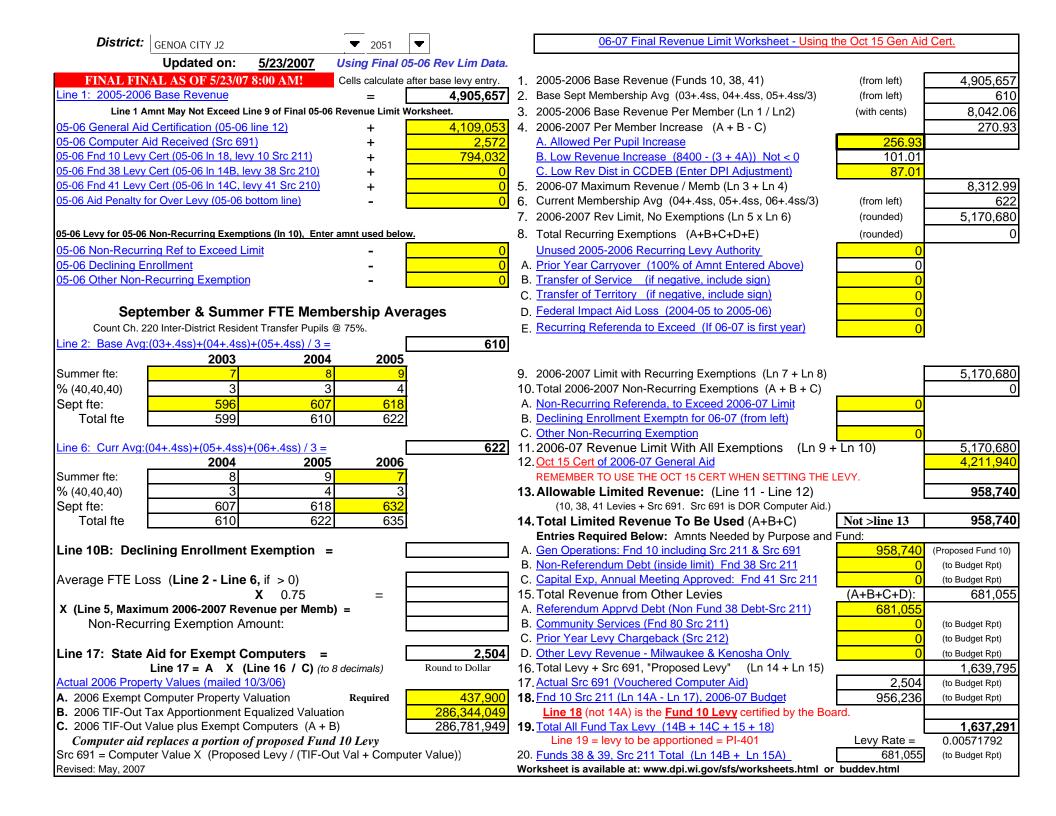

| 0                                                |  |  |  |  |  |



| DPI Reconciliation                                    |                                                  |  |  |  |  |
|-------------------------------------------------------|--------------------------------------------------|--|--|--|--|
| In order for the reconciliation to work properly, the |                                                  |  |  |  |  |
| PI-401 must have been filed with the Department.      |                                                  |  |  |  |  |
|                                                       | green boxes below are actual, district-submitted |  |  |  |  |
| True 8                                                | 2007 PI-401 data.                                |  |  |  |  |
| n                                                     | o not type in