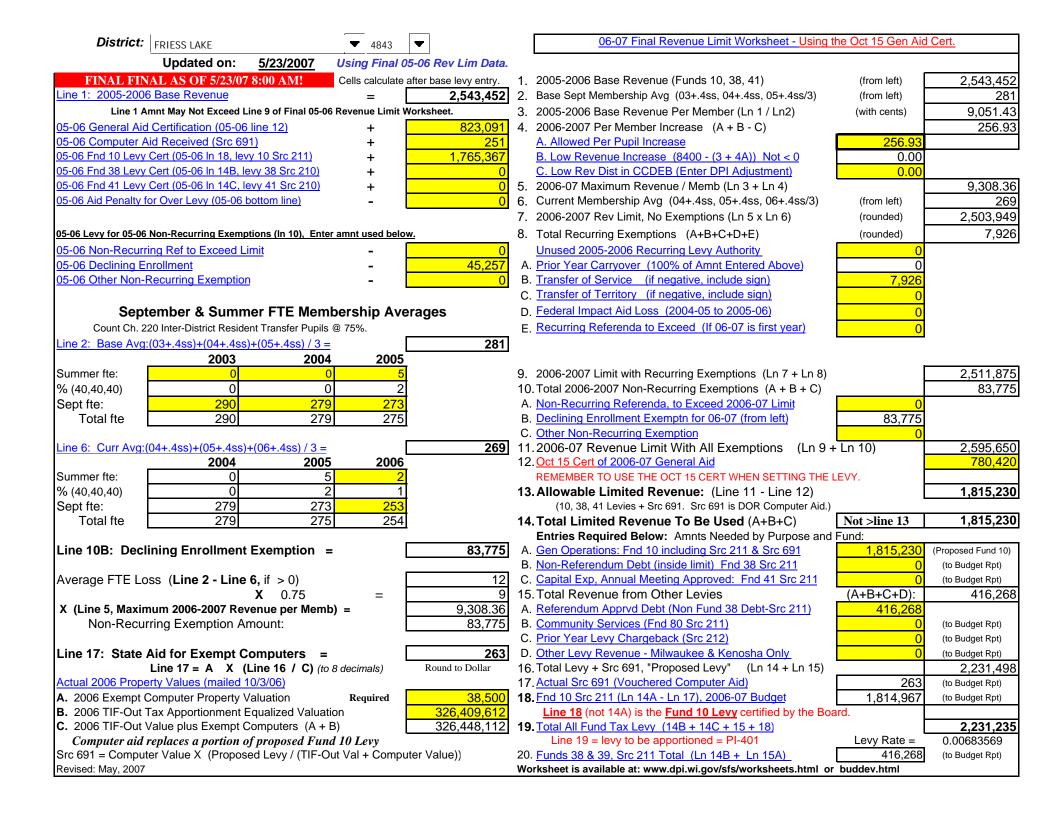

| District:                                             | DARLINGTON COMMUNITY                                    | <b>▼</b> 1295        | <b>▼</b>              |    | 06-07 Final Revenue Limit Worksheet - Using t                                                               | he Oct 15 Gen Aid          | Cert.                        |
|-------------------------------------------------------|---------------------------------------------------------|----------------------|-----------------------|----|-------------------------------------------------------------------------------------------------------------|----------------------------|------------------------------|
| Updated on: 5/23/2007 Using Final 05-06 Rev Lim Data. |                                                         |                      |                       |    |                                                                                                             |                            |                              |
| EINAI EINA                                            | L AS OF 5/23/07 8:00 AM!                                |                      | ter base levy entry.  | 1. | 2005-2006 Base Revenue (Funds 10, 38, 41)                                                                   | (from loft)                | 6,998,146                    |
| Line 1: 2005-2006 E                                   |                                                         | = Cells calculate al | 6,998,146             |    | Base Sept Membership Avg (03+.4ss, 04+.4ss, 05+.4ss/3)                                                      | (from left)<br>(from left) | 846                          |
|                                                       | nt May Not Exceed Line 9 of Final 05                    | <u> </u>             |                       |    | 2005-2006 Base Revenue Per Member (Ln 1 / Ln2)                                                              | (with cents)               | 8,272.04                     |
|                                                       | Certification (05-06 line 12)                           | _                    | 5,889,472             |    | 2006-2007 Per Member Increase (A + B - C)                                                                   | (with cents)               | 256.93                       |
|                                                       | Received (Src 691)                                      | + +                  | 2,186                 | 4. | A. Allowed Per Pupil Increase                                                                               | 256.93                     | 230.30                       |
|                                                       | ert (05-06 ln 18, levy 10 Src 211)                      | + -                  | 1,399,134             |    | B. Low Revenue Increase (8400 - (3 + 4A)) Not < 0                                                           | 0.00                       |                              |
| •                                                     | ert (05-06 In 14B, levy 38 Src 210)                     |                      | 96,803                |    | C. Low Rev Dist in CCDEB (Enter DPI Adjustment)                                                             | 0.00                       |                              |
| •                                                     | ert (05-06 ln 14C, levy 41 Src 210                      |                      | 0                     | 5. | 2006-07 Maximum Revenue / Memb (Ln 3 + Ln 4)                                                                | 0.00                       | 8,528.97                     |
|                                                       | Over Levy (05-06 bottom line)                           | - · -                | 8,273                 |    | Current Membership Avg (04+.4ss, 05+.4ss, 06+.4ss/3)                                                        | (from left)                | 832                          |
| •                                                     |                                                         | _                    | <u> </u>              |    | 2006-2007 Rev Limit, No Exemptions (Ln 5 x Ln 6)                                                            | (rounded)                  | 7,096,103                    |
| 05-06 Levy for 05-06 No                               | on-Recurring Exemptions (In 10), E                      | nter amnt used helow |                       |    | Total Recurring Exemptions (A+B+C+D+E)                                                                      | (rounded)                  | 89,964                       |
|                                                       | g Ref to Exceed Limit                                   | _                    | 315,000               | Ο. | Unused 2005-2006 Recurring Levy Authority                                                                   | (rounded)                  | 00,00                        |
| 05-06 Declining Enro                                  |                                                         | <u>-</u>             | 66,176                | Δ  | Prior Year Carryover (100% of Amnt Entered Above)                                                           | 0                          |                              |
| 05-06 Other Non-Re                                    |                                                         |                      | 00,170                |    | Transfer of Service (if negative, include sign)                                                             | 89,964                     |                              |
| oo oo ouloi itoli ito                                 | odning Exemption                                        |                      | U <sub>1</sub>        |    | Transfer of Territory (if negative, include sign)                                                           | 00,004                     |                              |
| Santa                                                 | mber & Summer FTE Me                                    | mborshin Avor        | 2006                  | _  | Federal Impact Aid Loss (2004-05 to 2005-06)                                                                | 0                          |                              |
|                                                       | Inter-District Resident Transfer Pup                    | •                    | ayes                  |    | Recurring Referenda to Exceed (If 06-07 is first year)                                                      | 0                          |                              |
|                                                       | 3+.4ss)+(04+.4ss)+(05+.4ss) / 3                         |                      | 846                   | Ε. | Necuring Reference to Exceed (if 00-07 is first year)                                                       | U                          |                              |
| Lifle Z. base Avg.(0                                  |                                                         |                      | 840                   |    |                                                                                                             |                            |                              |
| Summer fte:                                           | 2003 20<br>19                                           | 004 2005<br>15 19    |                       | a  | 2006-2007 Limit with Recurring Exemptions (Ln 7 + Ln 8)                                                     | r                          | 7,186,067                    |
| % (40,40,40)                                          | 8                                                       | 6 8                  |                       |    | Total 2006-2007 Non-Recurring Exemptions (A + B + C)                                                        | <b> </b>                   | 408,819                      |
| Sept fte:                                             | _                                                       | 842 826              |                       |    | Non-Recurring Referenda, to Exceed 2006-07 Limit                                                            | 315,000                    | 400,013                      |
| Total fte                                             |                                                         | 348 834              |                       |    | Declining Enrollment Exemptn for 06-07 (from left)                                                          | 93,819                     |                              |
| Total Itc                                             | 037  0                                                  | 7-10 00-1            |                       |    | Other Non-Recurring Exemption                                                                               | 00,019                     |                              |
| Line 6: Curr Ava:(04                                  | 1+.4ss)+(05+.4ss)+(06+.4ss) / 3                         | i=                   | 832                   |    | .2006-07 Revenue Limit With All Exemptions (Ln 9 +                                                          | - Ln 10)                   | 7,594,886                    |
|                                                       |                                                         | 005 2006             |                       |    | Oct 15 Cert of 2006-07 General Aid                                                                          | ,                          | 5,853,198                    |
| Summer fte:                                           |                                                         | 19 19                |                       |    | REMEMBER TO USE THE OCT 15 CERT WHEN SETTING THE I                                                          | EVY.                       | , ,                          |
| % (40,40,40)                                          | 6                                                       | 8 8                  |                       | 13 | . Allowable Limited Revenue: (Line 11 - Line 12)                                                            |                            | 1,741,688                    |
| Sept fte:                                             | 842 8                                                   | 326 <b>807</b>       |                       |    | (10, 38, 41 Levies + Src 691. Src 691 is DOR Computer Aid.)                                                 | _                          |                              |
| Total fte                                             | 848 8                                                   | 815                  |                       | 14 | . Total Limited Revenue To Be Used (A+B+C)                                                                  | Not >line 13               | 1,741,688                    |
|                                                       |                                                         |                      |                       |    | Entries Required Below: Amnts Needed by Purpose and                                                         |                            |                              |
| Line 10B: Declin                                      | ing Enrollment Exemption                                | =                    | 93,819                |    | Gen Operations: Fnd 10 including Src 211 & Src 691                                                          | 1,692,810                  | (Proposed Fund 10)           |
|                                                       |                                                         | <u>-</u>             |                       |    | Non-Referendum Debt (inside limit) Fnd 38 Src 211                                                           | 48,878                     | (to Budget Rpt)              |
| Average FTE Loss                                      | s (Line 2 - Line 6, if > 0)                             | _                    | 14                    |    | Capital Exp, Annual Meeting Approved: Fnd 41 Src 211                                                        | 0                          | (to Budget Rpt)              |
|                                                       | <b>X</b> 0.75                                           | =                    | 11                    |    | . Total Revenue from Other Levies                                                                           | (A+B+C+D):                 | 573,944                      |
| •                                                     | m 2006-2007 Revenue per Me                              | mb) =                | 8,528.97              |    | Referendum Apprvd Debt (Non Fund 38 Debt-Src 211)                                                           | 538,928                    |                              |
| Non-Recurri                                           | ng Exemption Amount:                                    |                      | 93,819                |    | Community Services (Fnd 80 Src 211)                                                                         | 35,016                     | (to Budget Rpt)              |
| l ima 47. Otata 4:                                    | d for Evenue Committee                                  | _                    | 0.004                 |    | Prior Year Levy Chargeback (Src 212)                                                                        | 0                          | (to Budget Rpt)              |
|                                                       | d for Exempt Computers                                  |                      | 2,821 Round to Dollar |    | . Other Levy Revenue - Milwaukee & Kenosha Only<br>5. Total Levy + Src 691, "Proposed Levy" (Ln 14 + Ln 15) | 0                          | (to Budget Rpt)              |
|                                                       | ine 17 = A X (Line 16 / C)<br>y Values (mailed 10/3/06) | (to 8 decimais)      | KOUHU TO DOHAF        |    | Actual Src 691 (Vouchered Computer Aid)                                                                     | 2,821                      | 2,315,632<br>(to Budget Rpt) |
|                                                       | mputer Property Valuation                               | Required             | 298,700               |    | . Actual Sic 691 (Vouchered Computer Ald)<br>Find 10 Src 211 (Ln 14A - Ln 17), 2006-07 Budget               | 1,689,989                  | (to Budget Rpt)              |
|                                                       | x Apportionment Equalized Valu                          | _                    | 244,851,258           | 10 | Line 18 (not 14A) is the Fund 10 Levy certified by the Boa                                                  |                            | (to budget Kpt)              |
|                                                       | lue plus Exempt Computers (A                            |                      | 245,149,958           | 10 | Total All Fund Tax Levy (14B + 14C + 15 + 18)                                                               |                            | 2,312,811                    |
|                                                       | places a portion of proposed Fi                         |                      | 2 10, 170,000         |    | Line 19 = levy to be apportioned = PI-401                                                                   | Levy Rate =                | 0.00944578                   |
|                                                       | Value X (Proposed Levy / (TIF                           |                      | or Valua))            | 20 | Funds 38 & 39, Src 211 Total (Ln 14B + Ln 15A)                                                              | 587,806                    | (to Budget Rpt)              |
| Src 691 = Computer                                    | value A (Flupuseu Levy / Llif                           | -Out val + Compute   | ei value))            |    | . I ulius 30 & 33, 310 Z I I I luai I Eli 140 T Eli 13A1                                                    | 307.0001                   |                              |