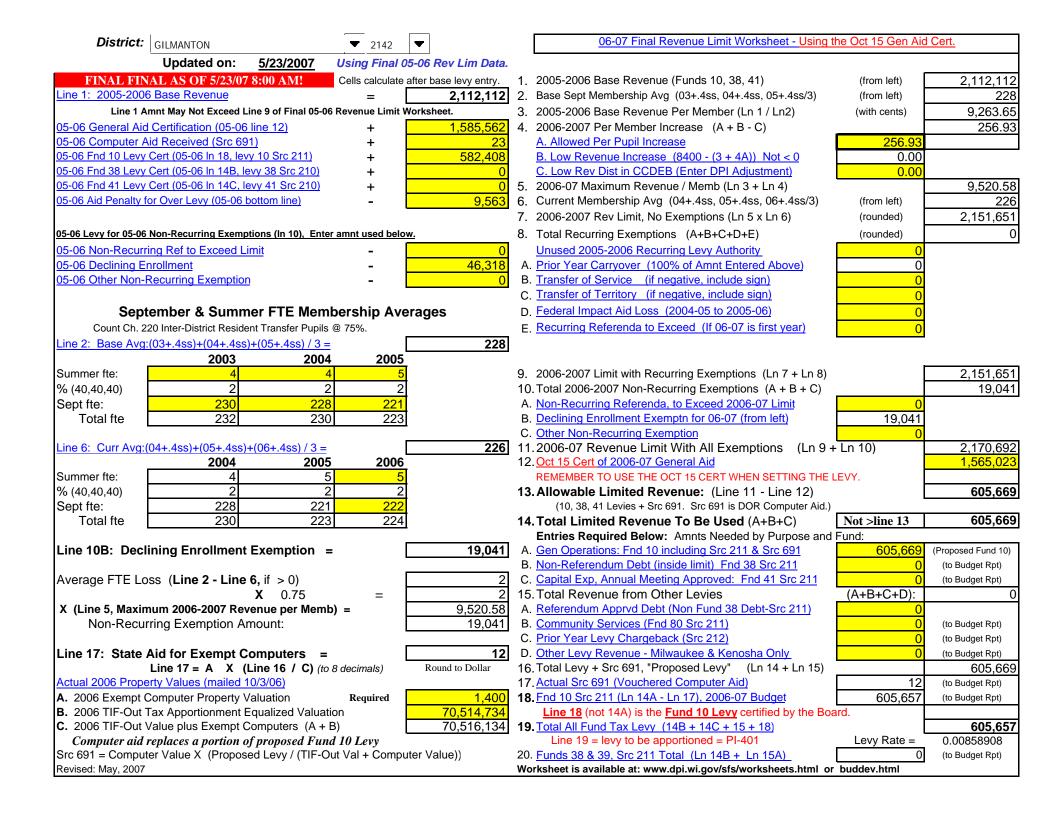

|  |  |  |  |  |



| DPI Reconciliation                                                        |                              |  |  |  |  |  |
|---------------------------------------------------------------------------|------------------------------|--|--|--|--|--|
| In order for the reconciliation to work properly, the                     |                              |  |  |  |  |  |
| PI-401 must have been filed with the Department.                          |                              |  |  |  |  |  |
| Numbers appearing in the green boxes below are actual, district-submitted |                              |  |  |  |  |  |
|                                                                           | 2007 PI-401 data.            |  |  |  |  |  |
| n