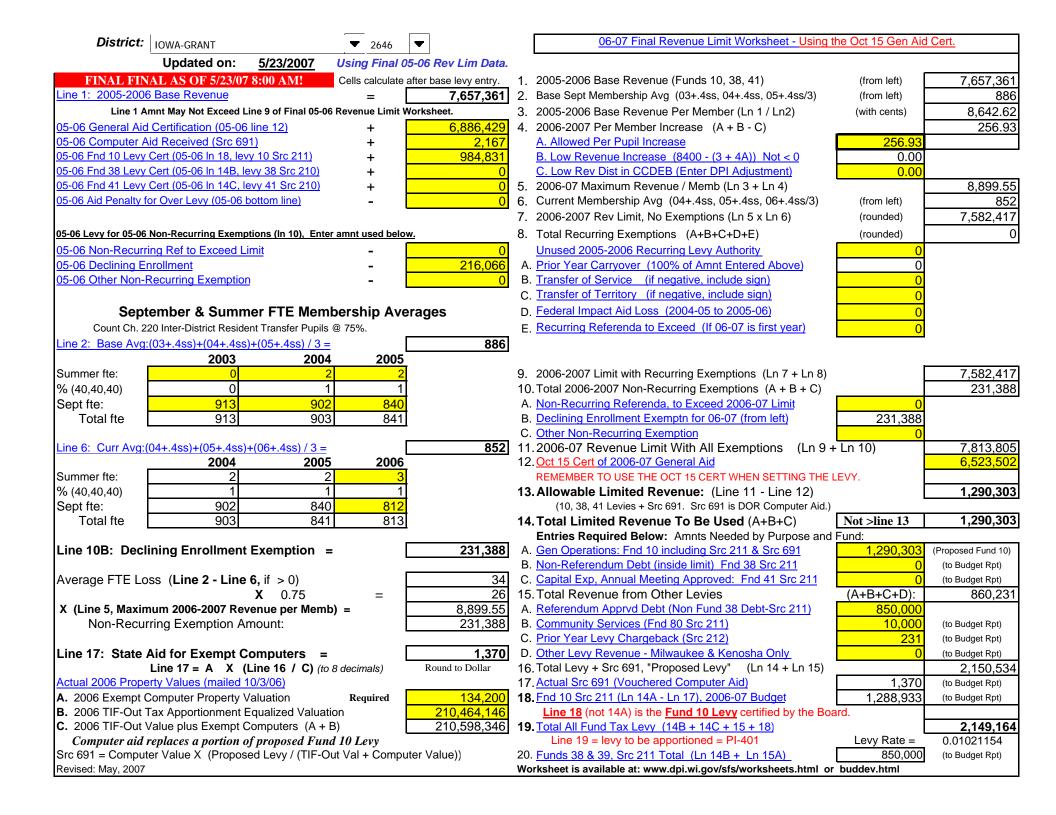

| District: HAMILTON                                                                                    | ▼ 2420 <b>▼</b>                        |    | 06-07 Final Revenue Limit Worksheet - Using the Oct 15 Gen                                                       | Aid Cert.                     |
|-------------------------------------------------------------------------------------------------------|----------------------------------------|----|------------------------------------------------------------------------------------------------------------------|-------------------------------|
| Updated on: 5/23/2007                                                                                 | Using Final 05-06 Rev Lim Data.        |    |                                                                                                                  |                               |
|                                                                                                       | Cells calculate after base levy entry. | 1  | 2005-2006 Base Revenue (Funds 10, 38, 41) (from left)                                                            | 38,338,68                     |
| Line 1: 2005-2006 Base Revenue                                                                        | = 38,338,685                           |    | Base Sept Membership Avg (03+.4ss, 04+.4ss, 05+.4ss/3) (from left)                                               | 4,03                          |
| Line 1 Amnt May Not Exceed Line 9 of Final 05-06 I                                                    |                                        |    | 2005-2006 Base Revenue Per Member (Ln 1 / Ln2) (with cents)                                                      | 9,492.1                       |
| 05-06 General Aid Certification (05-06 line 12)                                                       | + 19,119,608                           |    | 2006-2007 Per Member Increase (A + B - C)                                                                        | 256.9                         |
| 05-06 Computer Aid Received (Src 691)                                                                 | + 120,629                              | ٠. | A. Allowed Per Pupil Increase 256.9                                                                              |                               |
| 05-06 Fnd 10 Levy Cert (05-06 ln 18, levy 10 Src 211)                                                 | + 18,844,351                           |    | B. Low Revenue Increase (8400 - (3 + 4A)) Not < 0 0.0                                                            |                               |
| 05-06 Fnd 38 Levy Cert (05-06 In 14B, levy 38 Src 210)                                                | + 254,097                              |    | C. Low Rev Dist in CCDEB (Enter DPI Adjustment)  0.0                                                             |                               |
| 05-06 Fnd 41 Levy Cert (05-06 In 14C, levy 41 Src 210)                                                | + 0                                    | 5. | 2006-07 Maximum Revenue / Memb (Ln 3 + Ln 4)                                                                     | 9,749.0                       |
| 05-06 Aid Penalty for Over Levy (05-06 bottom line)                                                   | - 0                                    | 6. | Current Membership Avg (04+.4ss, 05+.4ss, 06+.4ss/3) (from left)                                                 | 4,13                          |
|                                                                                                       | -                                      | 7. | 2006-2007 Rev Limit, No Exemptions (Ln 5 x Ln 6) (rounded)                                                       | 40,331,82                     |
| 05-06 Levy for 05-06 Non-Recurring Exemptions (In 10), Enter                                          | amnt used below.                       | 8. | Total Recurring Exemptions (A+B+C+D+E) (rounded)                                                                 | 75,41                         |
| 05-06 Non-Recurring Ref to Exceed Limit                                                               | - 0                                    |    | Unused 2005-2006 Recurring Levy Authority 18,96                                                                  |                               |
| 05-06 Declining Enrollment                                                                            | - 0                                    | Α  | Prior Year Carryover (100% of Amnt Entered Above) 18,96                                                          |                               |
| 05-06 Other Non-Recurring Exemption                                                                   | - 0                                    |    | . Transfer of Service (if negative, include sign) 56,45                                                          |                               |
|                                                                                                       |                                        | C  | . Transfer of Territory (if negative, include sign)                                                              | 0                             |
| September & Summer FTE Memb                                                                           | ership Averages                        | D. | Federal Impact Aid Loss (2004-05 to 2005-06)                                                                     | 0                             |
| Count Ch. 220 Inter-District Resident Transfer Pupils @                                               | . •                                    | E  | Recurring Referenda to Exceed (If 06-07 is first year)                                                           | 0                             |
| Line 2: Base Avg:(03+.4ss)+(04+.4ss)+(05+.4ss) / 3 =                                                  | 4,039                                  |    |                                                                                                                  |                               |
| 2003 2004                                                                                             | 2005                                   |    |                                                                                                                  |                               |
| Summer fte: 76 77                                                                                     | 85                                     | 9. | 2006-2007 Limit with Recurring Exemptions (Ln 7 + Ln 8)                                                          | 40,407,23                     |
| % (40,40,40) 30 31                                                                                    | 34                                     | 10 | ). Total 2006-2007 Non-Recurring Exemptions (A + B + C)                                                          |                               |
| Sept fte: 3,924 4,003                                                                                 | 4,095                                  |    | . Non-Recurring Referenda, to Exceed 2006-07 Limit                                                               | 0                             |
| Total fte 3,954 4,034                                                                                 | 4,129                                  |    | . Declining Enrollment Exemptn for 06-07 (from left)                                                             |                               |
|                                                                                                       |                                        |    | . Other Non-Recurring Exemption                                                                                  | 0                             |
| Line 6: Curr Avg: $(04+.4ss)+(05+.4ss)+(06+.4ss)/3 =$                                                 | 4,137                                  |    | .2006-07 Revenue Limit With All Exemptions (Ln 9 + Ln 10)                                                        | 40,407,23                     |
| 2004 2005                                                                                             | 2006                                   | 12 | 2. Oct 15 Cert of 2006-07 General Aid                                                                            | 19,750,42                     |
| Summer fte: 77 85<br>% (40,40,40) 31 34                                                               | 98<br>39                               | 40 | REMEMBER TO USE THE OCT 15 CERT WHEN SETTING THE LEVY.                                                           | 20.050.04                     |
| % (40,40,40) 31 34<br>Sept fte: 4,003 4,095                                                           | 4,209                                  | 13 | B. Allowable Limited Revenue: (Line 11 - Line 12)<br>(10, 38, 41 Levies + Src 691. Src 691 is DOR Computer Aid.) | 20,656,81<br>EXCEEDS LIM      |
| Total fte 4,034 4,129                                                                                 | 4,248                                  | 11 | H. Total Limited Revenue To Be Used (A+B+C)  Not >line 13                                                        | 20,666,55                     |
| 10tante 4,004 4,120                                                                                   | 7,270                                  | 17 | Entries Required Below: Amnts Needed by Purpose and Fund:                                                        | 20,000,00                     |
| Line 10B: Declining Enrollment Exemption =                                                            |                                        | Α  | Gen Operations: Fnd 10 including Src 211 & Src 691                                                               | (Proposed Fund 10)            |
|                                                                                                       |                                        |    | Non-Referendum Debt (inside limit) Fnd 38 Src 211                                                                | (to Budget Rpt)               |
| Average FTE Loss (Line 2 - Line 6, if > 0)                                                            |                                        |    | . Capital Exp, Annual Meeting Approved: Fnd 41 Src 211                                                           | (to Budget Rpt)               |
| X 0.75                                                                                                | =                                      | 15 | 5. Total Revenue from Other Levies (A+B+C+D)                                                                     | 3,251,51                      |
| X (Line 5, Maximum 2006-2007 Revenue per Memb)                                                        | =                                      | Α  | . Referendum Apprvd Debt (Non Fund 38 Debt-Src 211) 3,245,17                                                     | <mark>'7</mark>               |
| Non-Recurring Exemption Amount:                                                                       |                                        |    | . Community Services (Fnd 80 Src 211)                                                                            | (to Budget Rpt)               |
|                                                                                                       |                                        |    | . Prior Year Levy Chargeback (Src 212) 6,33                                                                      | (to Budget Rpt)               |
| Line 17: State Aid for Exempt Computers =                                                             | 391,382                                |    | . Other Levy Revenue - Milwaukee & Kenosha Only                                                                  | (to Budget Rpt)               |
| Line 17 = A X (Line 16 / C) (to 8                                                                     | Round to Dollar                        |    | 5. Total Levy + Src 691, "Proposed Levy" (Ln 14 + Ln 15)                                                         | 23,918,07                     |
| Actual 2006 Property Values (mailed 10/3/06)                                                          | 10 100 000                             |    | 7. Actual Src 691 (Vouchered Computer Aid) 391,38                                                                |                               |
| A. 2006 Exempt Computer Property Valuation                                                            | Required 43,430,900                    | 18 | 3. Fnd 10 Src 211 (Ln 14A - Ln 17), 2006-07 Budget 20,275,17                                                     | (to Budget Rpt)               |
| B. 2006 TIF-Out Tax Apportionment Equalized Valuatio                                                  |                                        | 40 | Line 18 (not 14A) is the Fund 10 Levy certified by the Board.                                                    | 22 526 62                     |
| C. 2006 TIF-Out Value plus Exempt Computers (A + B)  Computer aid replaces a portion of proposed Fund |                                        | 19 | I. Total All Fund Tax Levy (14B + 14C + 15 + 18) Line 19 = levy to be apportioned = PI-401 Levy Rate =           | <b>23,526,68</b> 9 0.00901161 |
| Src 691 = Computer Value X (Proposed Levy / (TIF-Out                                                  |                                        | 20 | Funds 38 & 39, Src 211 Total (Ln 14B + Ln 15A) 3,245,1                                                           |                               |
| , , , , , , , , , , , , , , , , , , , ,                                                               | t vai i Computer value))               |    |                                                                                                                  | (to bauget ript)              |
| Revised: May, 2007                                                                                    |                                        | Wo | orksheet is available at: www.dpi.wi.gov/sfs/worksheets.html or buddev.html                                      |                               |