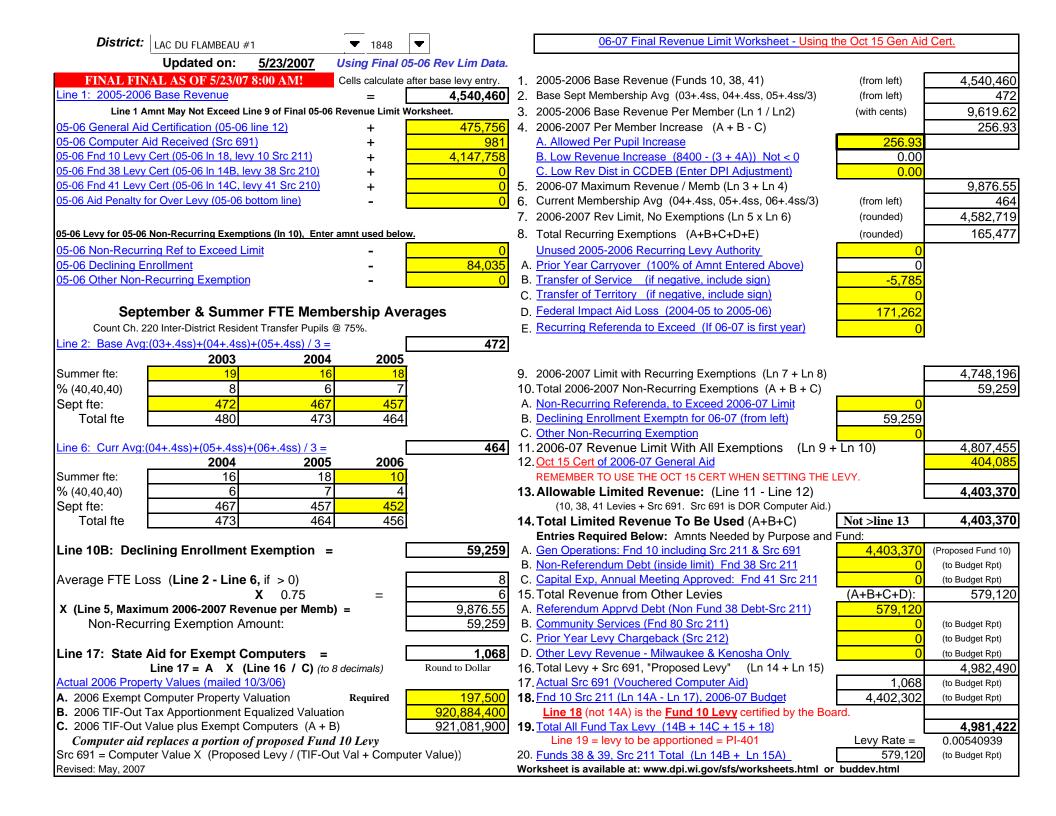

| District:   HARTFORD J1                           | ▼ 2443                                |     | 06-07 Final Revenue Limit Worksheet - Using the Oct 15 Ger                                               | Aid Cert. |               |
|---------------------------------------------------|---------------------------------------|-----|----------------------------------------------------------------------------------------------------------|-----------|---------------|
|                                                   | /2007 Using Final 05-06 Rev Lim Data. |     |                                                                                                          |           |               |
| FINAL FINAL AS OF 5/23/07 8:00 A                  |                                       |     | 2005-2006 Base Revenue (Funds 10, 38, 41) (from left)                                                    |           | 14,408,731    |
| Line 1: 2005-2006 Base Revenue                    | = 14,408,731                          |     | Base Sept Membership Avg (03+.4ss, 04+.4ss, 05+.4ss/3) (from left)                                       |           | 1,663         |
| Line 1 Amnt May Not Exceed Line 9 of              |                                       |     | 2005-2006 Base Revenue Per Member (Ln 1 / Ln2) (with cents)                                              | -         | 8,664.30      |
| 05-06 General Aid Certification (05-06 line 12    |                                       |     | 2006-2007 Per Member Increase (A + B - C)                                                                |           | 256.93        |
| 05-06 Computer Aid Received (Src 691)             | + 23,080                              | ٦.  | A. Allowed Per Pupil Increase 256                                                                        | 93        | 200.50        |
| 05-06 Fnd 10 Levy Cert (05-06 In 18, levy 10 Srd  |                                       |     |                                                                                                          | 00        |               |
| 05-06 Fnd 38 Levy Cert (05-06 In 14B, levy 38 S   | -,,                                   |     |                                                                                                          | 00        |               |
| 05-06 Fnd 41 Levy Cert (05-06 In 14C, levy 41 S   |                                       | 5.  | 2006-07 Maximum Revenue / Memb (Ln 3 + Ln 4)                                                             |           | 8,921.23      |
| 05-06 Aid Penalty for Over Levy (05-06 bottom I   | <u> </u>                              | 6.  | Current Membership Avg (04+.4ss, 05+.4ss, 06+.4ss/3) (from left)                                         |           | 1,67          |
|                                                   |                                       | 7.  | 2006-2007 Rev Limit, No Exemptions (Ln 5 x Ln 6) (rounded)                                               | 1         | 14,969,82     |
| 05-06 Levy for 05-06 Non-Recurring Exemptions (In | 10), Enter amnt used below.           |     | Total Recurring Exemptions (A+B+C+D+E) (rounded)                                                         |           |               |
| 05-06 Non-Recurring Ref to Exceed Limit           | - 0                                   | 1   | Unused 2005-2006 Recurring Levy Authority                                                                | 0         |               |
| 05-06 Declining Enrollment                        | - 0                                   |     | Prior Year Carryover (100% of Amnt Entered Above)                                                        | 0         |               |
| 05-06 Other Non-Recurring Exemption               | - 0                                   |     | Transfer of Service (if negative, include sign)                                                          | 0         |               |
|                                                   |                                       |     | Transfer of Territory (if negative, include sign)                                                        | 0         |               |
| September & Summer FT                             | E Membership Averages                 |     | Federal Impact Aid Loss (2004-05 to 2005-06)                                                             | 0         |               |
| Count Ch. 220 Inter-District Resident Trans       | · •                                   | _   | Recurring Referenda to Exceed (If 06-07 is first year)                                                   | 0         |               |
| Line 2: Base Avg:(03+.4ss)+(04+.4ss)+(05+.        | ·                                     | _   |                                                                                                          | <u> </u>  |               |
| 2003                                              | 2004 2005                             | J   |                                                                                                          |           |               |
| Summer fte: 42                                    | 47 43                                 | 9.  | 2006-2007 Limit with Recurring Exemptions (Ln 7 + Ln 8)                                                  |           | 14,969,82     |
| % (40,40,40) 17                                   | 19 17                                 |     | ). Total 2006-2007 Non-Recurring Exemptions (A + B + C)                                                  |           | (             |
| Sept fte: 1,632                                   | 1,643 1,660                           |     | . Non-Recurring Referenda, to Exceed 2006-07 Limit                                                       | 0         |               |
| Total fte 1,649                                   | 1,662 1,677                           | В   | Declining Enrollment Exemptn for 06-07 (from left)                                                       |           |               |
| <u> </u>                                          | <u> </u>                              |     | . Other Non-Recurring Exemption                                                                          | 0         |               |
| Line 6: Curr Avg:(04+.4ss)+(05+.4ss)+(06+.4       | lss) / 3 = 1,678                      | 11  | 1.2006-07 Revenue Limit With All Exemptions (Ln 9 + Ln 10)                                               | 1         | 14,969,82     |
| 2004                                              | 2005 2006                             | 12  | 2. Oct 15 Cert of 2006-07 General Aid                                                                    |           | 8,652,164     |
| Summer fte: 47                                    | 43 42                                 |     | REMEMBER TO USE THE OCT 15 CERT WHEN SETTING THE LEVY.                                                   |           |               |
| % (40,40,40)                                      | 17 17                                 | 13  | B. Allowable Limited Revenue: (Line 11 - Line 12)                                                        |           | 6,317,660     |
| Sept fte: 1,643                                   | 1,660 1,679                           |     | (10, 38, 41 Levies + Src 691. Src 691 is DOR Computer Aid.)                                              |           |               |
| Total fte 1,662                                   | 1,677 1,696                           | 14  | 4. Total Limited Revenue To Be Used (A+B+C) Not >line 13                                                 |           | 6,317,660     |
|                                                   |                                       | 1.  | Entries Required Below: Amnts Needed by Purpose and Fund:                                                | 0.4       |               |
| Line 10B: Declining Enrollment Exem               | ption =                               |     | Gen Operations: Fnd 10 including Src 211 & Src 691 6,161,3                                               |           | osed Fund 10) |
| Average ETE Loop (Line 2 Line 6 if a              | 0)                                    |     | S. Non-Referendum Debt (inside limit) Fnd 38 Src 211  156,3                                              |           | Budget Rpt)   |
| Average FTE Loss (Line 2 - Line 6, if >           |                                       |     | c. Capital Exp, Annual Meeting Approved: Fnd 41 Src 211 5. Total Revenue from Other Levies (A+B+C+D      |           | Budget Rpt)   |
| X (Line 5, Maximum 2006-2007 Revenue p            | 0.75 =                                |     | b. Lotal Revenue from Other Levies (A+B+C+L)  Referendum Apprvd Debt (Non Fund 38 Debt-Src 211)  1,183,4 |           | 1,262,620     |
| Non-Recurring Exemption Amount:                   | •                                     | 1 _ | S. Community Services (Fnd 80 Src 211) 77,4                                                              |           | Budget Rpt)   |
| Non-Recurring Exemption Amount.                   | <u> </u>                              |     | Prior Year Levy Chargeback (Src 212)                                                                     |           | Budget Rpt)   |
| Line 17: State Aid for Exempt Comput              | ters = 16,326                         |     | Other Levy Revenue - Milwaukee & Kenosha Only                                                            |           | Budget Rpt)   |
| Line 17 = A X (Line 16                            |                                       | 4   | 6. Total Levy + Src 691, "Proposed Levy" (Ln 14 + Ln 15)                                                 | (.5.      | 7,580,286     |
| Actual 2006 Property Values (mailed 10/3/06)      |                                       |     | 7. Actual Src 691 (Vouchered Computer Aid) 16,3                                                          | 26 (to I  | Budget Rpt)   |
| A. 2006 Exempt Computer Property Valuatio         |                                       |     | 3. Fnd 10 Src 211 (Ln 14A - Ln 17), 2006-07 Budget 6,145,0                                               |           | Budget Rpt)   |
| B. 2006 TIF-Out Tax Apportionment Equalize        | - , ,                                 |     | Line 18 (not 14A) is the Fund 10 Levy certified by the Board.                                            |           |               |
| C. 2006 TIF-Out Value plus Exempt Compute         |                                       | 19  | 7. Total All Fund Tax Levy (14B + 14C + 15 + 18)                                                         |           | 7,563,960     |
| Computer aid replaces a portion of propo          | osed Fund 10 Levy                     | •   | Line 19 = levy to be apportioned = PI-401 Levy Rate                                                      |           | 00545683      |
| Src 691 = Computer Value X (Proposed Levy         | y / (TIF-Out Val + Computer Value))   |     | 0. <u>Funds 38 &amp; 39, Src 211 Total (Ln 14B + Ln 15A)</u> 1,339,                                      | 41 (to I  | Budget Rpt)   |
| Revised: May, 2007                                |                                       | W   | orksheet is available at: www.dpi.wi.gov/sfs/worksheets.html or buddev.html                              |           |               |