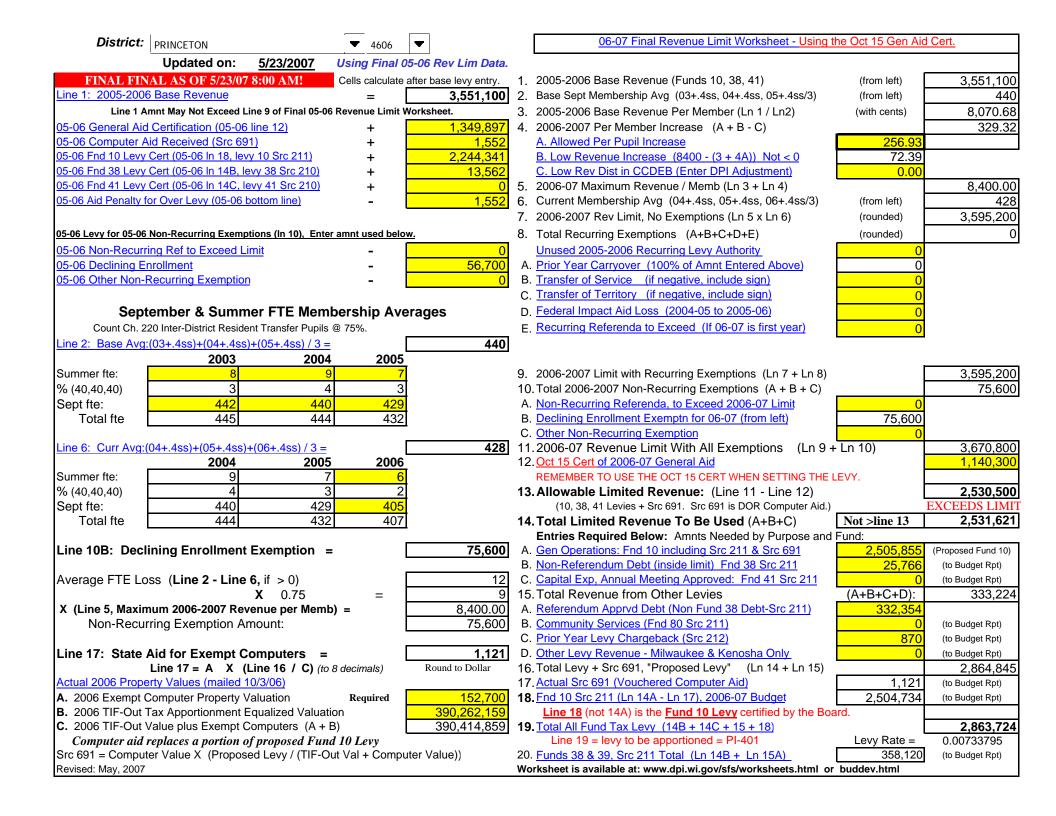

| District: OAKF                                    | TELD.                                        | 4025                   | _                                 |     | 06-07 Final Revenue Limit Worksheet - Using t                                                                | he Oct 15 Gen Aid  | Cert.                        |
|---------------------------------------------------|----------------------------------------------|------------------------|-----------------------------------|-----|--------------------------------------------------------------------------------------------------------------|--------------------|------------------------------|
|                                                   |                                              | 4020                   | Of Pay Lim Data                   |     |                                                                                                              |                    | <del></del>                  |
|                                                   | dated on: <u>5/23/200</u>                    |                        | -06 Rev Lim Data.                 |     | 2005 2000 Page Paragray (Friedla 40, 20, 44)                                                                 | "                  | 4.070.000                    |
| Line 1: 2005-2006 Base                            | S OF 5/23/07 8:00 AM!                        |                        | ter base levy entry.              | 1.  | 2005-2006 Base Revenue (Funds 10, 38, 41)                                                                    | (from left)        | 4,972,626                    |
|                                                   |                                              | = _                    | 4,972,626                         |     | Base Sept Membership Avg (03+.4ss, 04+.4ss, 05+.4ss/3)                                                       | (from left)        | 586                          |
|                                                   | ay Not Exceed Line 9 of Final                |                        |                                   |     | 2005-2006 Base Revenue Per Member (Ln 1 / Ln2)                                                               | (with cents)       | 8,485.71                     |
| 05-06 General Aid Certif                          |                                              | +                      | 4,206,102                         | 4.  | 2006-2007 Per Member Increase (A + B - C)                                                                    | 050.00             | 256.93                       |
| 05-06 Computer Aid Red                            | 05-06 ln 18, levy 10 Src 21                  | 1) +                   | 1,316<br>834,401                  |     | A. Allowed Per Pupil Increase B. Low Revenue Increase (8400 - (3 + 4A)) Not < 0                              | 256.93<br>0.00     |                              |
|                                                   | 05-06 ln 14B, levy 38 Src 2                  |                        | 034,401                           |     | C. Low Rev Dist in CCDEB (Enter DPI Adjustment)                                                              | 0.00               |                              |
|                                                   | 05-06 ln 14C, levy 41 Src 2                  |                        | 0                                 | 5   | 2006-07 Maximum Revenue / Memb (Ln 3 + Ln 4)                                                                 | 0.00               | 8,742.64                     |
| -                                                 | er Levy (05-06 bottom line)                  | <u>- 10)</u>           | 1,307                             |     | Current Membership Avg (04+.4ss, 05+.4ss, 06+.4ss/3)                                                         | (from left)        | 569                          |
| oo oo ma'i onany ioi ovo                          | r zovy (oo oo bottom imoj                    |                        | 1,507                             |     | 2006-2007 Rev Limit, No Exemptions (Ln 5 x Ln 6)                                                             | (rounded)          | 4,974,562                    |
| OF OC Laver for OF OC Nam D                       | ecurring Exemptions (In 10),                 | Enter ownt wood below  |                                   |     |                                                                                                              | ` ´ F              | 4,974,502                    |
|                                                   |                                              | Enter amnt used below. |                                   | ο.  | Total Recurring Exemptions (A+B+C+D+E)                                                                       | (rounded)          |                              |
| 05-06 Non-Recurring Re                            |                                              | <u>-</u>               | 67.996                            | ٨   | Unused 2005-2006 Recurring Levy Authority  Prior Year Carryover, (100%) of American Above                    | 0                  |                              |
| 05-06 Declining Enrollm<br>05-06 Other Non-Recuri |                                              | -                      | 67,886<br>0                       |     | . <u>Prior Year Carryover (100% of Amnt Entered Above)</u> . Transfer of Service (if negative, include sign) | 0                  |                              |
| 03-00 Other Non-Recult                            | ing ∈xempuon                                 | - <u>L</u>             | 0                                 |     | Transfer of Service (if negative, include sign) Transfer of Territory (if negative, include sign)            | 0                  |                              |
| Cantanala                                         | or 9 Cummor FTF &                            | lambarabin A           | 0000                              |     | Federal Impact Aid Loss (2004-05 to 2005-06)                                                                 | 0                  |                              |
| •                                                 | er & Summer FTE N                            | •                      | ayes                              |     |                                                                                                              | 0                  |                              |
|                                                   | r-District Resident Transfer F               | ·                      | F65                               | E   | Recurring Referenda to Exceed (If 06-07 is first year)                                                       | 0                  |                              |
| Line 2: Base Avg:(03+.4                           | 4ss)+(04+.4ss)+(05+.4ss)                     |                        | 586                               |     |                                                                                                              |                    |                              |
| C                                                 |                                              | 2004 2005              |                                   | ^   | 2000 2007 Limit with Decoming Forestings (Let 7 . Let 0)                                                     | ŀ                  | 4.074.500                    |
| Summer fte:                                       | 36                                           | 33 32<br>13 13         |                                   |     | 2006-2007 Limit with Recurring Exemptions (Ln 7 + Ln 8)                                                      | -                  | 4,974,562                    |
| % (40,40,40)                                      | 14<br>580                                    | 578 559                |                                   |     | Total 2006-2007 Non-Recurring Exemptions (A + B + C)  Non-Recurring Referenda, to Exceed 2006-07 Limit       | 200,000            | 413,654                      |
| Sept fte:                                         | 594                                          | 578 559 572            |                                   |     | Declining Enrollment Exemptn for 06-07 (from left)                                                           | 300,000<br>113,654 |                              |
| Total ne                                          | J34]                                         | 391 372                |                                   |     | Other Non-Recurring Exemption                                                                                | 113,034            |                              |
| Line 6: Curr Ava:(04+ 4                           | ss)+(05+.4ss)+(06+.4ss)                      | /3=                    | 569                               |     | .2006-07 Revenue Limit With All Exemptions (Ln 9 +                                                           | - I n 10)          | 5,388,216                    |
| <u>Lino o: Can 7 (19.(011.11</u>                  |                                              | 2005 2006              | 000                               |     | . Oct 15 Cert of 2006-07 General Aid                                                                         | 211 10)            | 4,048,471                    |
| Summer fte:                                       | 33                                           | 32 27                  |                                   |     | REMEMBER TO USE THE OCT 15 CERT WHEN SETTING THE                                                             | LEVY.              | .,,                          |
| % (40,40,40)                                      | 13                                           | 13 11                  |                                   | 13  | . Allowable Limited Revenue: (Line 11 - Line 12)                                                             | Ī                  | 1,339,745                    |
| Sept fte:                                         | 578                                          | 559 532                |                                   |     | (10, 38, 41 Levies + Src 691. Src 691 is DOR Computer Aid.)                                                  | _                  |                              |
| Total fte                                         | 591                                          | 572 543                |                                   | 14  | . Total Limited Revenue To Be Used (A+B+C)                                                                   | Not >line 13       | 1,339,745                    |
|                                                   |                                              |                        |                                   |     | Entries Required Below: Amnts Needed by Purpose and                                                          |                    |                              |
| Line 10B: Declining                               | <b>Enrollment Exemption</b>                  | on =                   | 113,654                           |     | Gen Operations: Fnd 10 including Src 211 & Src 691                                                           | 1,339,745          | (Proposed Fund 10)           |
|                                                   |                                              | _                      |                                   |     | Non-Referendum Debt (inside limit) Fnd 38 Src 211                                                            | 0                  | (to Budget Rpt)              |
| Average FTE Loss (L                               | ine 2 - Line 6, if > 0)                      | _                      | 17                                |     | Capital Exp, Annual Meeting Approved: Fnd 41 Src 211                                                         | 0                  | (to Budget Rpt)              |
| V (11 # ## 1 - 5                                  | X 0.75                                       |                        | 13                                |     | Total Revenue from Other Levies                                                                              | (A+B+C+D):         | 527,625                      |
|                                                   | 006-2007 Revenue per M                       | viemb) =               | 8,742.64                          |     | Referendum Apprvd Debt (Non Fund 38 Debt-Src 211)                                                            | 517,625            | # B I := :                   |
| Non-Recurring E                                   | Exemption Amount:                            |                        | 113,654                           |     | Community Services (Fnd 80 Src 211)  Prior Year Lawy Chargeback (Src 212)                                    | 10,000             | (to Budget Rpt)              |
| ling 17: Ctata Aid ta                             | or Evampt Camputara                          |                        | 1,698                             |     | . Prior Year Levy Chargeback (Src 212) . Other Levy Revenue - Milwaukee & Kenosha Only                       | 0                  | (to Budget Rpt)              |
|                                                   | or Exempt Computers<br>17 = A X (Line 16 / ( | _                      | Round to Dollar                   |     | i. Total Levy + Src 691, "Proposed Levy" (Ln 14 + Ln 15)                                                     | 0                  | (to Budget Rpt)<br>1,867,370 |
| Actual 2006 Property Va                           | •                                            | (to o decimais)        | Round to Donai                    |     | '. Actual Src 691 (Vouchered Computer Aid)                                                                   | 1,698              | (to Budget Rpt)              |
| A. 2006 Exempt Compu                              |                                              | Required               | 167,600                           |     | Find 10 Src 211 (Ln 14A - Ln 17), 2006-07 Budget                                                             | 1,338,047          | (to Budget Rpt)              |
|                                                   | pportionment Equalized V                     | _                      | 184,198,136                       |     | Line 18 (not 14A) is the Fund 10 Levy certified by the Box                                                   |                    | (10 Daugot (tpt)             |
|                                                   | plus Exempt Computers                        |                        | 184,365,736                       | 19  | Total All Fund Tax Levy (14B + 14C + 15 + 18)                                                                |                    | 1,865,672                    |
|                                                   | es a portion of proposed                     |                        | , , , , , , , , , , , , , , , , , | . • | Line 19 = levy to be apportioned = PI-401                                                                    | Levy Rate =        | 0.01012861                   |
|                                                   | ue X (Proposed Levy / (T                     |                        | er Value))                        | 20  | Funds 38 & 39, Src 211 Total (Ln 14B + Ln 15A)                                                               | 517,625            | (to Budget Rpt)              |
| Revised: May, 2007                                | • • •                                        | '                      | **                                |     | orksheet is available at: www.dpi.wi.gov/sfs/worksheets.html or                                              |                    |                              |

|                            | DPI Reconciliation                               |
|----------------------------|--------------------------------------------------|
| In order for th            | e reconciliation to work properly, the           |
| PI-401 must h              | nave been filed with the Department.             |
|                            | green boxes below are actual, district-submitted |
| rumsers appearing in the   | 2007 PI-401 data.                                |
| D                          |                                                  |
| υ                          | o not type in these fields.                      |
| Fund 10, PI-401            | 1,338,047.00                                     |
| Fund 38, PI-401            | 0.00                                             |
| *                          |                                                  |
| Fund 41, PI-401            | 0.00                                             |
|                            | 1,338,047.00                                     |
|                            |                                                  |
| Chargeback, PI-401         | 0.00                                             |
| Fund 39, PI-401            | 517,625.00                                       |
| Fund 80, PI-401            | 10,000.00                                        |
| Fund 48/Other, PI-401      | 0.00                                             |
|                            |                                                  |
| Total, PI-401              | 1,865,672.00                                     |
|                            |                                                  |
| Computer Aid               | 1,698.00 < don't change Results                  |
| 0                          |                                                  |
| 0<br>0                     | 0                                                |
| •                          |                                                  |
| You have levied to your ma | ximum.                                           |
| 0                          |                                                  |
| U                          |                                                  |
|                            |                                                  |
|                            |                                                  |
| 0                          |                                                  |
| V                          |                                                  |
|                            | 0                                                |
|                            | U                                                |
|                            |                                                  |
|                            |                                                  |
|                            |                                                  |
| 0                          |                                                  |
| 0                          |                                                  |
| 0                          |                                                  |