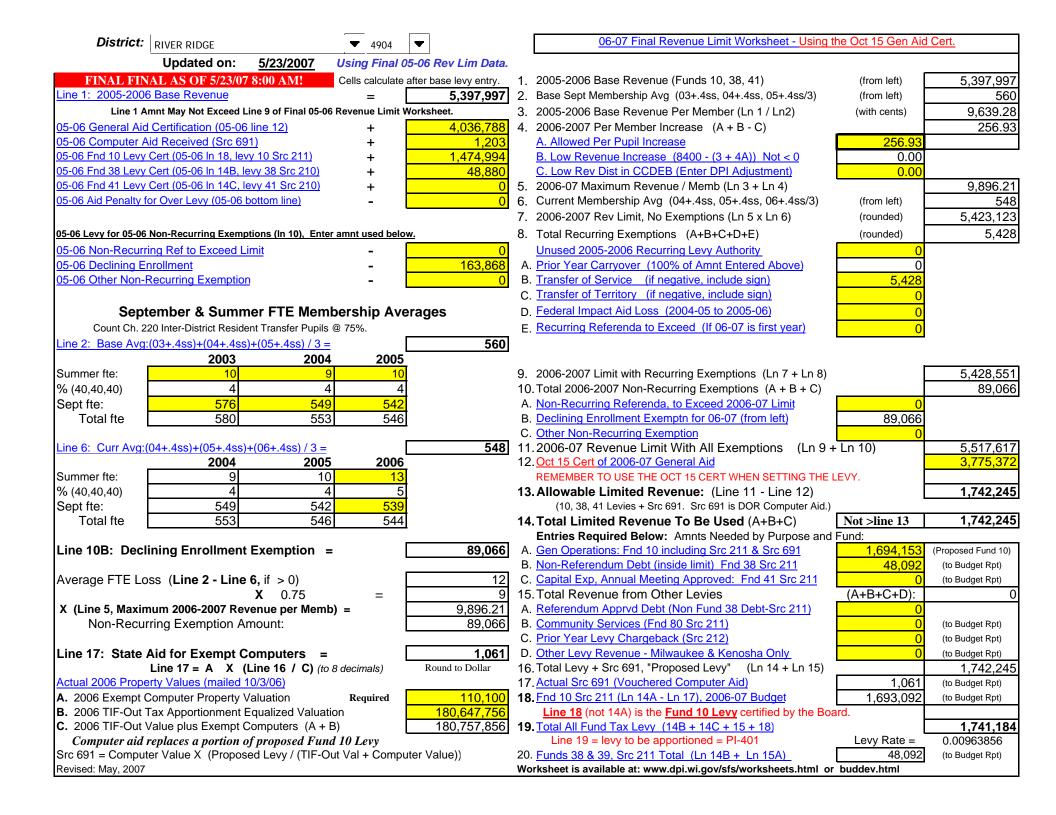

|                                                  |  |  |  |  |  |
|                               | 0                                                |  |  |  |  |  |
|                               |                                                  |  |  |  |  |  |
|                               |                                                  |  |  |  |  |  |
|                               |                                                  |  |  |  |  |  |
| 0                             |                                                  |  |  |  |  |  |
|                               |                                                  |  |  |  |  |  |
|                               |                                                  |  |  |  |  |  |



| DPI Reconciliation