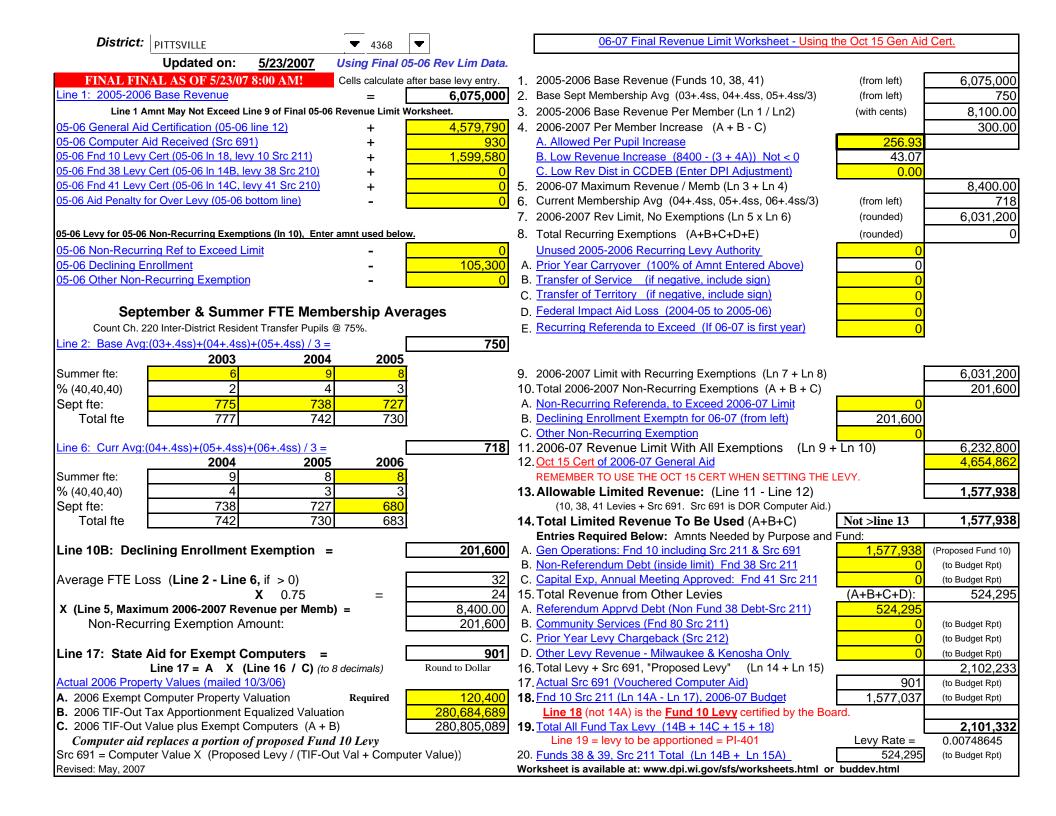

| District: OA                 | K CREEK-FRANKLIN     | <b>─</b> 401                                               | 8                           |     | 06-07 Final Revenue Limit Worksheet - Using the                                                          | ne Oct 15 Gen Aid     | Cert.                                   |
|------------------------------|----------------------|------------------------------------------------------------|-----------------------------|-----|----------------------------------------------------------------------------------------------------------|-----------------------|-----------------------------------------|
|                              |                      |                                                            | nal 05-06 Rev Lim Data.     |     |                                                                                                          |                       |                                         |
|                              | AS OF 5/23/07 8      |                                                            | late after base levy entry. | 1   | 2005-2006 Base Revenue (Funds 10, 38, 41)                                                                | (from left)           | 44,948,578                              |
| Line 1: 2005-2006 Ba         |                      | Cells calco                                                | 44,948,578                  |     | Base Sept Membership Avg (03+.4ss, 04+.4ss, 05+.4ss/3)                                                   | (from left)           | 5,234                                   |
|                              |                      | –<br>e 9 of Final 05-06 Revenue Li                         |                             |     | 2005-2006 Base Revenue Per Member (Ln 1 / Ln2)                                                           | (with cents)          | 8,587.81                                |
| 05-06 General Aid Cer        |                      |                                                            | 24,769,348                  |     | 2006-2007 Per Member Increase (A + B - C)                                                                | (with cents)          | 256.93                                  |
| 05-06 Computer Aid R         |                      |                                                            | 318,451                     | ٦.  | A. Allowed Per Pupil Increase                                                                            | 256.93                | 200.00                                  |
| 05-06 Fnd 10 Levy Cert       |                      |                                                            | 19,697,998                  |     | B. Low Revenue Increase (8400 - (3 + 4A)) Not < 0                                                        | 0.00                  |                                         |
| 05-06 Fnd 38 Levy Cert       |                      |                                                            | 180,000                     |     | C. Low Rev Dist in CCDEB (Enter DPI Adjustment)                                                          | 0.00                  |                                         |
| 05-06 Fnd 41 Levy Cert       | t (05-06 ln 14C, lev | y 41 Src 210) +                                            | 0                           | 5.  | 2006-07 Maximum Revenue / Memb (Ln 3 + Ln 4)                                                             |                       | 8,844.74                                |
| 05-06 Aid Penalty for O      | ver Levy (05-06 bo   | ttom line) -                                               | 17,219                      | 6.  | Current Membership Avg (04+.4ss, 05+.4ss, 06+.4ss/3)                                                     | (from left)           | 5,43                                    |
|                              |                      |                                                            |                             | 7.  | 2006-2007 Rev Limit, No Exemptions (Ln 5 x Ln 6)                                                         | (rounded)             | 48,071,162                              |
| 05-06 Levy for 05-06 Non-    | -Recurring Exemption | ons (In 10), Enter amnt used                               | below.                      |     | Total Recurring Exemptions (A+B+C+D+E)                                                                   | (rounded)             | 29,220                                  |
| 05-06 Non-Recurring F        | Ref to Exceed Lim    | it -                                                       | 0                           |     | Unused 2005-2006 Recurring Levy Authority                                                                | 0                     | •                                       |
| 05-06 Declining Enroll       |                      | _                                                          | 0                           | Α   | Prior Year Carryover (100% of Amnt Entered Above)                                                        | 0                     |                                         |
| 05-06 Other Non-Recu         |                      | -                                                          | 0                           |     | Transfer of Service (if negative, include sign)                                                          | 29,220                |                                         |
|                              |                      |                                                            |                             | С   | Transfer of Territory (if negative, include sign)                                                        | 0                     |                                         |
| Septem                       | ber & Summe          | r FTE Membership                                           | Averages                    | D   | Federal Impact Aid Loss (2004-05 to 2005-06)                                                             | 0                     |                                         |
| •                            |                      | Transfer Pupils @ 75%.                                     | 3.1                         | Е   | Recurring Referenda to Exceed (If 06-07 is first year)                                                   | 0                     |                                         |
| Line 2: Base Avg:(03+        | +.4ss)+(04+.4ss)+    | (05+.4ss) / 3 =                                            | 5,234                       |     |                                                                                                          | _                     |                                         |
|                              | 2003                 | 2004 2                                                     | 005                         |     |                                                                                                          |                       |                                         |
| Summer fte:                  | 100                  |                                                            | <mark>112</mark>            | 9.  | 2006-2007 Limit with Recurring Exemptions (Ln 7 + Ln 8)                                                  |                       | 48,100,382                              |
| % (40,40,40)                 | 40                   | 42                                                         | 45                          | 10  | ). Total 2006-2007 Non-Recurring Exemptions (A + B + C)                                                  |                       | (                                       |
| Sept fte:                    | 4,992                | 5,216 5,3                                                  | <mark>368</mark>            | Α   | . Non-Recurring Referenda, to Exceed 2006-07 Limit                                                       | 0                     |                                         |
| Total fte                    | 5,032                | 5,258 5,4                                                  | 413                         |     | . Declining Enrollment Exemptn for 06-07 (from left)                                                     |                       |                                         |
|                              |                      |                                                            |                             |     | . Other Non-Recurring Exemption                                                                          | 0                     |                                         |
| Line 6: Curr Avg:(04+        |                      |                                                            | 5,435                       |     | .2006-07 Revenue Limit With All Exemptions (Ln 9 +                                                       | Ln 10)                | 48,100,382                              |
|                              | 2004                 |                                                            | 006                         | 12  | 2. Oct 15 Cert of 2006-07 General Aid                                                                    |                       | 26,975,249                              |
| Summer fte:                  | 104                  |                                                            | 122<br>10                   |     | REMEMBER TO USE THE OCT 15 CERT WHEN SETTING THE L                                                       | EVY.                  | 04.405.40                               |
| % (40,40,40)                 | 42                   | 45                                                         | 49                          | 13  | B. Allowable Limited Revenue: (Line 11 - Line 12)                                                        |                       | 21,125,13                               |
| Sept fte: Total fte          | 5,216<br>5,258       |                                                            | <mark>585</mark><br>634     | 4.  | (10, 38, 41 Levies + Src 691. Src 691 is DOR Computer Aid.)  I. Total Limited Revenue To Be Used (A+B+C) | Not >line 13          | 21,107,443                              |
| Total ne                     | 5,256                | 5,415  5,0                                                 | 004                         | 14  | Entries Required Below: Amnts Needed by Purpose and F                                                    |                       | 21,107,44                               |
| Line 10B: Declinin           | na Enrollment E      | vemntion =                                                 |                             | Δ   | . Gen Operations: Fnd 10 including Src 211 & Src 691                                                     | 20,807,443            | (Proposed Fund 10)                      |
| Line 10B. Beoinini           | ig Linominent L      | .xcmption =                                                |                             |     | . Non-Referendum Debt (inside limit) Fnd 38 Src 211                                                      | 300,000               | (to Budget Rpt)                         |
| Average FTE Loss             | (Line 2 - Line 6     | . if $> 0$ )                                               |                             |     | Capital Exp, Annual Meeting Approved: Fnd 41 Src 211                                                     | 0                     | (to Budget Rpt)                         |
| go                           |                      | <b>X</b> 0.75 =                                            |                             |     | 5. Total Revenue from Other Levies                                                                       | (A+B+C+D):            | 3,712,03                                |
| X (Line 5, Maximum           | 2006-2007 Reve       |                                                            |                             |     | . Referendum Apprvd Debt (Non Fund 38 Debt-Src 211)                                                      | 3,650,460             | , ,,,,,,,,,,,,,,,,,,,,,,,,,,,,,,,,,,,,, |
| · ·                          | g Exemption Am       | •                                                          |                             | _   | . Community Services (Fnd 80 Src 211)                                                                    | 50,000                | (to Budget Rpt)                         |
|                              |                      |                                                            |                             |     | Prior Year Levy Chargeback (Src 212)                                                                     | 11,575                | (to Budget Rpt)                         |
| Line 17: State Aid           |                      |                                                            | 218,977                     |     | . Other Levy Revenue - Milwaukee & Kenosha Only                                                          | 0                     | (to Budget Rpt)                         |
|                              | -                    | ne 16 / C) (to 8 decimals)                                 | Round to Dollar             |     | S. Total Levy + Src 691, "Proposed Levy" (Ln 14 + Ln 15)                                                 |                       | 24,819,478                              |
| Actual 2006 Property         |                      |                                                            |                             |     | '. Actual Src 691 (Vouchered Computer Aid)                                                               | 218,977               | (to Budget Rpt)                         |
| A. 2006 Exempt Com           |                      |                                                            |                             | 18  | 3. Fnd 10 Src 211 (Ln 14A - Ln 17), 2006-07 Budget                                                       | 20,588,466            | (to Budget Rpt)                         |
| <b>B.</b> 2006 TIF-Out Tax / |                      |                                                            | 3,557,805,435               |     | Line 18 (not 14A) is the Fund 10 Levy certified by the Boa                                               | rd.                   | 04 000 50                               |
| C. 2006 TIF-Out Value        |                      |                                                            | 3,589,474,635               | 19  | D. Total All Fund Tax Levy (14B + 14C + 15 + 18)  Line 19 = levy to be apportioned = PI-401              | Lovy Boto             | 24,600,501                              |
|                              |                      | <i>proposed Fund 10 Levy</i><br>d Levy / (TIF-Out Val + Co | mouter ValueV               | 20  | Line 19 = levy to be apportioned = PI-401  Funds 38 & 39, Src 211 Total (Ln 14B + Ln 15A)                | Levy Rate = 3,950,460 | 0.00691452<br>(to Budget Rpt)           |
| Revised: May, 2007           | alue A (FIOPOSEC     | ı Levy / (TIF-Out Val + CC                                 | imputer value))             |     | Drksheet is available at: www.dpi.wi.gov/sfs/worksheets.html or                                          |                       | (to buuget Kpt)                         |
| Neviscu. Iviay, 2001         |                      |                                                            |                             | 44( | or notices to available at. www.upi.wi.gov/515/work5tiest5.fittiii Or                                    | Duduev.iiliii         |                                         |

|                                         | DPI Reconciliation                               |
|-----------------------------------------|--------------------------------------------------|
|                                         | e reconciliation to work properly, the           |
| PI-401 must h                           | nave been filed with the Department.             |
| Numbers appearing in the                | green boxes below are actual, district-submitted |
|                                         | 2007 PI-401 data.                                |
| D                                       | o not type in these fields.                      |
|                                         |                                                  |
| Fund 10, PI-401                         | 20,588,466.00                                    |
| Fund 38, PI-401                         | 300,000.00                                       |
| Fund 41, PI-401                         | 0.00                                             |
|                                         | 20,888,466.00                                    |
|                                         | I                                                |
| Chargeback, PI-401                      | 11,575.00                                        |
| Fund 39, PI-401                         | 3,650,460.00                                     |
| Fund 80, PI-401                         | 50,000.00                                        |
| Fund 48/Other, PI-401                   | 0.00                                             |
|                                         |                                                  |
| Total, PI-401                           | 24,600,501.00                                    |
|                                         |                                                  |
| Computer Aid                            | 218,977.00 < don't change Results                |
| 0                                       | Results 0                                        |
| You have underlevied by:                | 17,690                                           |
| 0                                       | 17,090                                           |
| o e e e e e e e e e e e e e e e e e e e |                                                  |
| All of your underlevy is elig           | pible for carryover.                             |
| in or your undersety is one             | 51010 101 carry 0 ver.                           |
|                                         |                                                  |
|                                         |                                                  |
| 0                                       |                                                  |
|                                         |                                                  |
|                                         | 0                                                |
|                                         |                                                  |
|                                         |                                                  |
|                                         |                                                  |
| 0                                       |                                                  |
|                                         |                                                  |
|                                         |                                                  |