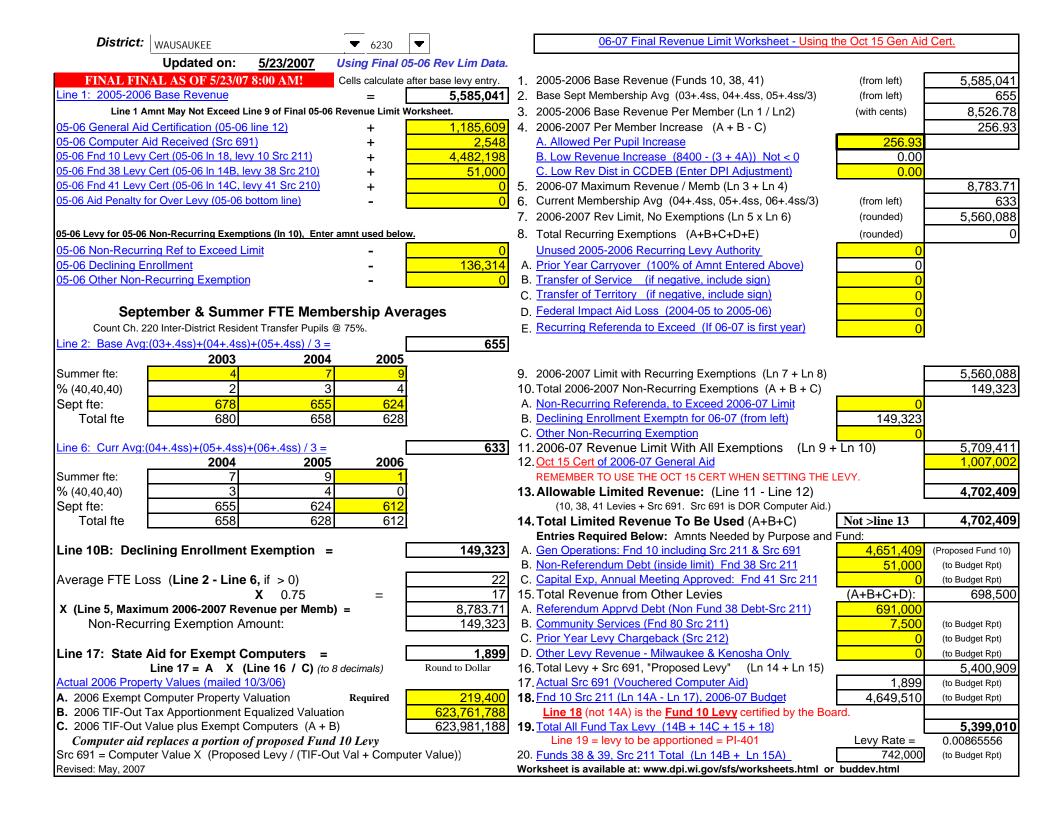

| District:              | WABENO AREA                                              | _                   | 5992        | _                     |     | 06-07 Final Revenue Limit Worksheet - Using t                                                           | the Oct 15 Gen Aid | Cert.                              |
|------------------------|----------------------------------------------------------|---------------------|-------------|-----------------------|-----|---------------------------------------------------------------------------------------------------------|--------------------|------------------------------------|
| 2104.704               |                                                          | /00/0007            |             | CO Dovi Lim Dota      |     |                                                                                                         |                    |                                    |
|                        |                                                          |                     | _           | i-06 Rev Lim Data.    |     |                                                                                                         | г                  |                                    |
|                        | AL AS OF 5/23/07 8:0                                     | JO AM! Cells        |             | fter base levy entry. | 1.  | 2005-2006 Base Revenue (Funds 10, 38, 41)                                                               | (from left)        | 5,111,760                          |
| Line 1: 2005-2006      |                                                          |                     | =           | 5,111,760             |     | Base Sept Membership Avg (03+.4ss, 04+.4ss, 05+.4ss/3)                                                  | (from left)        | 603                                |
|                        | mnt May Not Exceed Line 9                                |                     | nue Limit W |                       |     | 2005-2006 Base Revenue Per Member (Ln 1 / Ln2)                                                          | (with cents)       | 8,477.21                           |
|                        | Certification (05-06 line                                | <u>e 12)</u>        | + _         | 802,463               | 4.  | 2006-2007 Per Member Increase (A + B - C)                                                               |                    | 256.93                             |
|                        | id Received (Src 691)                                    | 0.0 044)            | +           | 1,549                 |     | A. Allowed Per Pupil Increase                                                                           | <u>256.93</u>      |                                    |
| •                      | Cert (05-06 In 18, levy 10                               | •                   | +           | 4,324,482             |     | B. Low Revenue Increase (8400 - (3 + 4A)) Not < 0                                                       | 0.00               |                                    |
|                        | Cert (05-06 In 14B, levy 3<br>Cert (05-06 In 14C, levy 4 |                     | +           | 0                     | 5   | C. Low Rev Dist in CCDEB (Enter DPI Adjustment) 2006-07 Maximum Revenue / Memb (Ln 3 + Ln 4)            | 0.00               | 8,734.14                           |
|                        | or Over Levy (05-06 botto                                |                     | +           | 0                     |     | Current Membership Avg (04+.4ss, 05+.4ss, 06+.4ss/3)                                                    | (from left)        | 589                                |
| 03-00 Ald I eliaity it | or Over Levy (03-00 botto                                | <u>om me</u>        | - <u>L</u>  | U                     |     | 2006-2007 Rev Limit, No Exemptions (Ln 5 x Ln 6)                                                        | ` ′                |                                    |
|                        |                                                          | # 48\ <b>=</b>      |             |                       |     |                                                                                                         | (rounded)          | 5,144,408                          |
|                        | Non-Recurring Exemption                                  |                     | used below  |                       | 8.  | Total Recurring Exemptions (A+B+C+D+E)                                                                  | (rounded)          | (                                  |
|                        | ng Ref to Exceed Limit                                   |                     | -           | 0                     |     | Unused 2005-2006 Recurring Levy Authority                                                               | 0                  |                                    |
| 05-06 Declining En     |                                                          |                     | -           | 16,734                |     | Prior Year Carryover (100% of Amnt Entered Above)                                                       | 0                  |                                    |
| UD-UB Uther Non-R      | Recurring Exemption                                      |                     |             | 0                     |     | . Transfer of Service (if negative, include sign)                                                       | 0                  |                                    |
| 0                      |                                                          | ETE M               |             |                       |     | Transfer of Territory (if negative, include sign)                                                       | 0                  |                                    |
| •                      | ember & Summer                                           |                     | •           | rages                 |     | Federal Impact Aid Loss (2004-05 to 2005-06)                                                            | 0                  |                                    |
|                        | 20 Inter-District Resident T                             | •                   | %.<br>┏     | 1                     | E   | Recurring Referenda to Exceed (If 06-07 is first year)                                                  | 0                  |                                    |
| Line 2: Base Avg:      | (03+.4ss)+(04+.4ss)+(0                                   |                     | L           | 603                   |     |                                                                                                         |                    |                                    |
| 0                      | 2003                                                     | 2004                | 2005        |                       | _   | 0000 0007 livit ill December 5 acceptance (le 7 a le 0)                                                 | r                  | 5 4 4 4 400                        |
| Summer fte:            | 5                                                        | 4                   | 3           |                       |     | 2006-2007 Limit with Recurring Exemptions (Ln 7 + Ln 8)                                                 | -                  | 5,144,408                          |
| % (40,40,40)           | 2                                                        | 2                   | TO 4        |                       |     | Total 2006-2007 Non-Recurring Exemptions (A + B + C)                                                    |                    | 96,076                             |
| Sept fte: Total fte    | 602<br>604                                               | 608<br>610          | 594<br>595  |                       |     | . Non-Recurring Referenda, to Exceed 2006-07 Limit . Declining Enrollment Exemptn for 06-07 (from left) | 96,076             |                                    |
| Total ite              | 004                                                      | 010                 | 393         |                       |     | Other Non-Recurring Exemption                                                                           | 90,070             |                                    |
| Line 6: Curr Ava:((    | 04+.4ss)+(05+.4ss)+(06                                   | 6+ 4ss) / 3 =       |             | 589                   |     | .2006-07 Revenue Limit With All Exemptions (Ln 9 +                                                      | L n 10)            | 5,240,484                          |
| <u> </u>               | 2004                                                     | 2005                | 2006        | 000                   |     | . Oct 15 Cert of 2006-07 General Aid                                                                    | . Lii 10)          | 681,575                            |
| Summer fte:            | 4                                                        | 3                   | 3           |                       |     | REMEMBER TO USE THE OCT 15 CERT WHEN SETTING THE I                                                      | LEVY.              |                                    |
| % (40,40,40)           | 2                                                        | 1                   | 1           |                       | 13  | . Allowable Limited Revenue: (Line 11 - Line 12)                                                        | •                  | 4,558,909                          |
| Sept fte:              | 608                                                      | 594                 | 561         |                       |     | (10, 38, 41 Levies + Src 691. Src 691 is DOR Computer Aid.)                                             | •                  |                                    |
| Total fte              | 610                                                      | 595                 | 562         |                       | 14  | . Total Limited Revenue To Be Used (A+B+C)                                                              | Not >line 13       | 4,558,909                          |
|                        |                                                          |                     | _           |                       |     | Entries Required Below: Amnts Needed by Purpose and                                                     |                    |                                    |
| Line 10B: Decli        | ining Enrollment Ex                                      | emption =           |             | 96,076                |     | . Gen Operations: Fnd 10 including Src 211 & Src 691                                                    | 4,558,909          | (Proposed Fund 10)                 |
|                        |                                                          |                     | _           | 1                     |     | Non-Referendum Debt (inside limit) Fnd 38 Src 211                                                       | 0                  | (to Budget Rpt)                    |
| Average FTE Los        | ss ( <b>Line 2 - Line 6,</b> i                           |                     |             | 14                    |     | Capital Exp, Annual Meeting Approved: Fnd 41 Src 211                                                    | (4 - D - C - D)    | (to Budget Rpt)                    |
| V /Line F Marrier      | X                                                        | 0.75                | =           | 9.724.44              |     | Total Revenue from Other Levies                                                                         | (A+B+C+D):         | 243,13                             |
| •                      | num 2006-2007 Revenu                                     | • •                 | -           | 8,734.14              |     | Referendum Apprvd Debt (Non Fund 38 Debt-Src 211)                                                       | 243,000            | (to Budget Det)                    |
| NOH-Recul              | ring Exemption Amou                                      | uiit.               | <u></u>     | 96,076                |     | . <u>Community Services (Fnd 80 Src 211)</u><br>. Prior Year Levy Chargeback (Src 212)                  | 0<br>131           | (to Budget Rpt)<br>(to Budget Rpt) |
| Line 17: State /       | Aid for Exempt Com                                       | nuters -            | Γ           | 1,371                 |     | Other Levy Revenue - Milwaukee & Kenosha Only                                                           | 131                | (to Budget Rpt)                    |
|                        | Line 17 = A X (Line                                      |                     | mals)       | Round to Dollar       |     | 5. Total Levy + Src 691, "Proposed Levy" (Ln 14 + Ln 15)                                                |                    | 4,802,040                          |
|                        | rty Values (mailed 10/3                                  | , ,                 |             |                       |     | '. Actual Src 691 (Vouchered Computer Aid)                                                              | 1,371              | (to Budget Rpt)                    |
|                        | Computer Property Valu                                   |                     | quired      | 221,900               |     | Fnd 10 Src 211 (Ln 14A - Ln 17), 2006-07 Budget                                                         | 4,557,538          | (to Budget Rpt)                    |
|                        | ax Apportionment Equa                                    |                     |             | 776,881,870           | . • | Line 18 (not 14A) is the Fund 10 Levy certified by the Box                                              |                    |                                    |
|                        | /alue plus Exempt Com                                    |                     |             | 777,103,770           | 19  | . Total All Fund Tax Levy (14B + 14C + 15 + 18)                                                         | ļ                  | 4,800,669                          |
|                        | replaces a portion of pr                                 |                     |             | _                     |     | Line 19 = levy to be apportioned = PI-401                                                               | Levy Rate =        | 0.00617941                         |
|                        | er Value X (Proposed I                                   | Levy / (TIF-Out Val | + Comput    | er Value))            |     | Funds 38 & 39, Src 211 Total (Ln 14B + Ln 15A)                                                          | 243,000            | (to Budget Rpt)                    |
| Revised: May, 2007     |                                                          |                     |             |                       | Wo  | orksheet is available at: www.dpi.wi.gov/sfs/worksheets.html or                                         | buddev.html        |                                    |