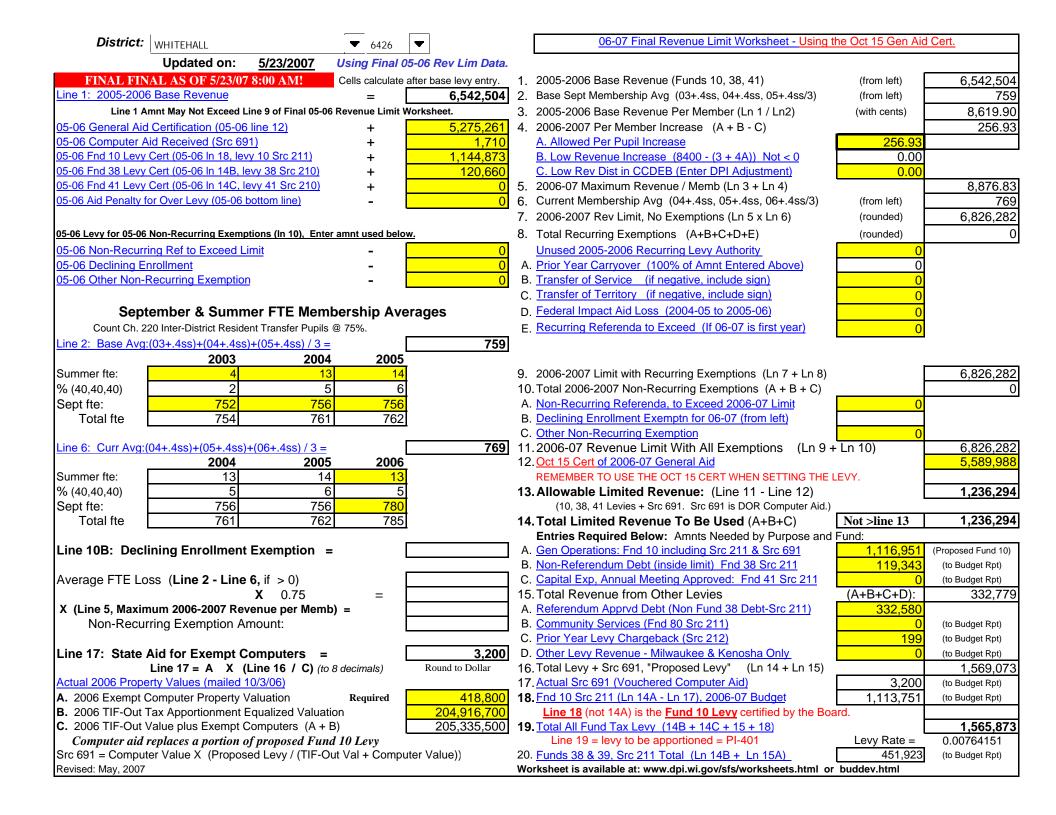

| District:              | WABENO AREA                                              | _                   | 5992        | _                     |     | 06-07 Final Revenue Limit Worksheet - Using t                                                           | the Oct 15 Gen Aid | Cert.                              |
|------------------------|----------------------------------------------------------|---------------------|-------------|-----------------------|-----|---------------------------------------------------------------------------------------------------------|--------------------|------------------------------------|
| 2104.704               |                                                          | /00/0007            |             | CO Dovi Lim Dota      |     |                                                                                                         |                    |                                    |
|                        |                                                          |                     | _           | i-06 Rev Lim Data.    |     |                                                                                                         | г                  |                                    |
|                        | AL AS OF 5/23/07 8:0                                     | JO AM! Cells        |             | fter base levy entry. | 1.  | 2005-2006 Base Revenue (Funds 10, 38, 41)                                                               | (from left)        | 5,111,760                          |
| Line 1: 2005-2006      |                                                          |                     | =           | 5,111,760             |     | Base Sept Membership Avg (03+.4ss, 04+.4ss, 05+.4ss/3)                                                  | (from left)        | 603                                |
|                        | mnt May Not Exceed Line 9                                |                     | nue Limit W |                       |     | 2005-2006 Base Revenue Per Member (Ln 1 / Ln2)                                                          | (with cents)       | 8,477.21                           |
|                        | Certification (05-06 line                                | <u>e 12)</u>        | + _         | 802,463               | 4.  | 2006-2007 Per Member Increase (A + B - C)                                                               |                    | 256.93                             |
|                        | id Received (Src 691)                                    | 0.0 044)            | +           | 1,549                 |     | A. Allowed Per Pupil Increase                                                                           | <u>256.93</u>      |                                    |
| •                      | Cert (05-06 In 18, levy 10                               | •                   | +           | 4,324,482             |     | B. Low Revenue Increase (8400 - (3 + 4A)) Not < 0                                                       | 0.00               |                                    |
|                        | Cert (05-06 In 14B, levy 3<br>Cert (05-06 In 14C, levy 4 |                     | +           | 0                     | 5   | C. Low Rev Dist in CCDEB (Enter DPI Adjustment) 2006-07 Maximum Revenue / Memb (Ln 3 + Ln 4)            | 0.00               | 8,734.14                           |
|                        | or Over Levy (05-06 botto                                |                     | +           | 0                     |     | Current Membership Avg (04+.4ss, 05+.4ss, 06+.4ss/3)                                                    | (from left)        | 589                                |
| 03-00 Ald I eliaity it | or Over Levy (03-00 botto                                | <u>om me</u>        | - <u>L</u>  | U                     |     | 2006-2007 Rev Limit, No Exemptions (Ln 5 x Ln 6)                                                        | ` ′                |                                    |
|                        |                                                          | # 48\ <b>=</b>      |             |                       |     |                                                                                                         | (rounded)          | 5,144,408                          |
|                        | Non-Recurring Exemption                                  |                     | used below  |                       | 8.  | Total Recurring Exemptions (A+B+C+D+E)                                                                  | (rounded)          | (                                  |
|                        | ng Ref to Exceed Limit                                   |                     | -           | 0                     |     | Unused 2005-2006 Recurring Levy Authority                                                               | 0                  |                                    |
| 05-06 Declining En     |                                                          |                     | -           | 16,734                |     | Prior Year Carryover (100% of Amnt Entered Above)                                                       | 0                  |                                    |
| UD-UB Uther Non-R      | Recurring Exemption                                      |                     |             | 0                     |     | . Transfer of Service (if negative, include sign)                                                       | 0                  |                                    |
| 0                      |                                                          | ETE M               |             |                       |     | Transfer of Territory (if negative, include sign)                                                       | 0                  |                                    |
| •                      | ember & Summer                                           |                     | •           | rages                 |     | Federal Impact Aid Loss (2004-05 to 2005-06)                                                            | 0                  |                                    |
|                        | 20 Inter-District Resident T                             | •                   | %.<br>┏     | 1                     | E   | Recurring Referenda to Exceed (If 06-07 is first year)                                                  | 0                  |                                    |
| Line 2: Base Avg:      | (03+.4ss)+(04+.4ss)+(0                                   |                     | L           | 603                   |     |                                                                                                         |                    |                                    |
| 0                      | 2003                                                     | 2004                | 2005        |                       | _   | 0000 0007 livit ill December 5 acceptance (le 7 a le 0)                                                 | r                  | 5 4 4 4 400                        |
| Summer fte:            | 5                                                        | 4                   | 3           |                       |     | 2006-2007 Limit with Recurring Exemptions (Ln 7 + Ln 8)                                                 | -                  | 5,144,408                          |
| % (40,40,40)           | 2                                                        | 2                   | TO 4        |                       |     | Total 2006-2007 Non-Recurring Exemptions (A + B + C)                                                    |                    | 96,076                             |
| Sept fte: Total fte    | 602<br>604                                               | 608<br>610          | 594<br>595  |                       |     | . Non-Recurring Referenda, to Exceed 2006-07 Limit . Declining Enrollment Exemptn for 06-07 (from left) | 96,076             |                                    |
| Total ite              | 004                                                      | 010                 | 393         |                       |     | Other Non-Recurring Exemption                                                                           | 90,070             |                                    |
| Line 6: Curr Ava:((    | 04+.4ss)+(05+.4ss)+(06                                   | 6+ 4ss) / 3 =       |             | 589                   |     | .2006-07 Revenue Limit With All Exemptions (Ln 9 +                                                      | L n 10)            | 5,240,484                          |
| <u> </u>               | 2004                                                     | 2005                | 2006        | 000                   |     | . Oct 15 Cert of 2006-07 General Aid                                                                    | . Lii 10)          | 681,575                            |
| Summer fte:            | 4                                                        | 3                   | 3           |                       |     | REMEMBER TO USE THE OCT 15 CERT WHEN SETTING THE I                                                      | LEVY.              |                                    |
| % (40,40,40)           | 2                                                        | 1                   | 1           |                       | 13  | . Allowable Limited Revenue: (Line 11 - Line 12)                                                        | •                  | 4,558,909                          |
| Sept fte:              | 608                                                      | 594                 | 561         |                       |     | (10, 38, 41 Levies + Src 691. Src 691 is DOR Computer Aid.)                                             | •                  |                                    |
| Total fte              | 610                                                      | 595                 | 562         |                       | 14  | . Total Limited Revenue To Be Used (A+B+C)                                                              | Not >line 13       | 4,558,909                          |
|                        |                                                          |                     | _           |                       |     | Entries Required Below: Amnts Needed by Purpose and                                                     |                    |                                    |
| Line 10B: Decli        | ining Enrollment Ex                                      | emption =           |             | 96,076                |     | . Gen Operations: Fnd 10 including Src 211 & Src 691                                                    | 4,558,909          | (Proposed Fund 10)                 |
|                        |                                                          |                     | _           | 1                     |     | Non-Referendum Debt (inside limit) Fnd 38 Src 211                                                       | 0                  | (to Budget Rpt)                    |
| Average FTE Los        | ss ( <b>Line 2 - Line 6,</b> i                           |                     |             | 14                    |     | Capital Exp, Annual Meeting Approved: Fnd 41 Src 211                                                    | (4 - D - C - D)    | (to Budget Rpt)                    |
| V /Line F Marrier      | X                                                        | 0.75                | =           | 9.724.44              |     | Total Revenue from Other Levies                                                                         | (A+B+C+D):         | 243,13                             |
| •                      | num 2006-2007 Revenu                                     | • •                 | -           | 8,734.14              |     | Referendum Apprvd Debt (Non Fund 38 Debt-Src 211)                                                       | 243,000            | (to Budget Det)                    |
| NOH-Recul              | ring Exemption Amou                                      | uiit.               | <u></u>     | 96,076                |     | . <u>Community Services (Fnd 80 Src 211)</u><br>. Prior Year Levy Chargeback (Src 212)                  | 0<br>131           | (to Budget Rpt)<br>(to Budget Rpt) |
| Line 17: State /       | Aid for Exempt Com                                       | nuters -            | Γ           | 1,371                 |     | Other Levy Revenue - Milwaukee & Kenosha Only                                                           | 131                | (to Budget Rpt)                    |
|                        | Line 17 = A X (Line                                      |                     | mals)       | Round to Dollar       |     | 5. Total Levy + Src 691, "Proposed Levy" (Ln 14 + Ln 15)                                                |                    | 4,802,040                          |
|                        | rty Values (mailed 10/3                                  | , ,                 |             |                       |     | '. Actual Src 691 (Vouchered Computer Aid)                                                              | 1,371              | (to Budget Rpt)                    |
|                        | Computer Property Valu                                   |                     | quired      | 221,900               |     | Fnd 10 Src 211 (Ln 14A - Ln 17), 2006-07 Budget                                                         | 4,557,538          | (to Budget Rpt)                    |
|                        | ax Apportionment Equa                                    |                     |             | 776,881,870           | . • | Line 18 (not 14A) is the Fund 10 Levy certified by the Box                                              |                    |                                    |
|                        | /alue plus Exempt Com                                    |                     |             | 777,103,770           | 19  | . Total All Fund Tax Levy (14B + 14C + 15 + 18)                                                         | ļ                  | 4,800,669                          |
|                        | replaces a portion of pr                                 |                     |             | _                     |     | Line 19 = levy to be apportioned = PI-401                                                               | Levy Rate =        | 0.00617941                         |
|                        | er Value X (Proposed I                                   | Levy / (TIF-Out Val | + Comput    | er Value))            |     | Funds 38 & 39, Src 211 Total (Ln 14B + Ln 15A)                                                          | 243,000            | (to Budget Rpt)                    |
| Revised: May, 2007     |                                                          |                     |             |                       | Wo  | orksheet is available at: www.dpi.wi.gov/sfs/worksheets.html or                                         | buddev.html        |                                    |