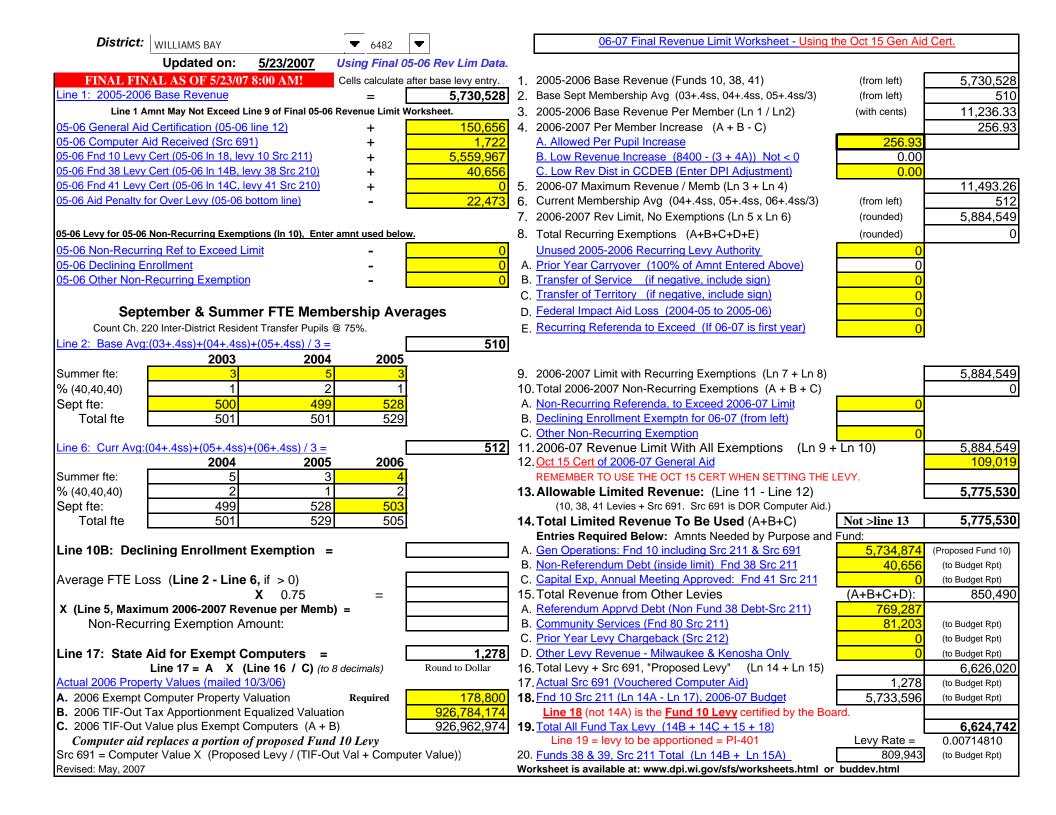

| District:              | WABENO AREA                                              | _                   | 5992        | _                     |     | 06-07 Final Revenue Limit Worksheet - Using t                                                           | the Oct 15 Gen Aid | Cert.                              |
|------------------------|----------------------------------------------------------|---------------------|-------------|-----------------------|-----|---------------------------------------------------------------------------------------------------------|--------------------|------------------------------------|
| 2104.704               |                                                          | /00/0007            |             | CO Dovi Lim Dota      |     |                                                                                                         |                    |                                    |
|                        |                                                          |                     | _           | i-06 Rev Lim Data.    |     |                                                                                                         | г                  |                                    |
|                        | AL AS OF 5/23/07 8:0                                     | JO AM! Cells        |             | fter base levy entry. | 1.  | 2005-2006 Base Revenue (Funds 10, 38, 41)                                                               | (from left)        | 5,111,760                          |
| Line 1: 2005-2006      |                                                          |                     | =           | 5,111,760             |     | Base Sept Membership Avg (03+.4ss, 04+.4ss, 05+.4ss/3)                                                  | (from left)        | 603                                |
|                        | mnt May Not Exceed Line 9                                |                     | nue Limit W |                       |     | 2005-2006 Base Revenue Per Member (Ln 1 / Ln2)                                                          | (with cents)       | 8,477.21                           |
|                        | Certification (05-06 line                                | <u>e 12)</u>        | + _         | 802,463               | 4.  | 2006-2007 Per Member Increase (A + B - C)                                                               |                    | 256.93                             |
|                        | id Received (Src 691)                                    | 0.0 044)            | +           | 1,549                 |     | A. Allowed Per Pupil Increase                                                                           | <u>256.93</u>      |                                    |
| •                      | Cert (05-06 In 18, levy 10                               | •                   | +           | 4,324,482             |     | B. Low Revenue Increase (8400 - (3 + 4A)) Not < 0                                                       | 0.00               |                                    |
|                        | Cert (05-06 In 14B, levy 3<br>Cert (05-06 In 14C, levy 4 |                     | +           | 0                     | 5   | C. Low Rev Dist in CCDEB (Enter DPI Adjustment) 2006-07 Maximum Revenue / Memb (Ln 3 + Ln 4)            | 0.00               | 8,734.14                           |
|                        | or Over Levy (05-06 botto                                |                     | +           | 0                     |     | Current Membership Avg (04+.4ss, 05+.4ss, 06+.4ss/3)                                                    | (from left)        | 589                                |
| 03-00 Ald I eliaity it | or Over Levy (03-00 botto                                | <u>om me</u>        | - <u>L</u>  | U                     |     | 2006-2007 Rev Limit, No Exemptions (Ln 5 x Ln 6)                                                        | ` ′                |                                    |
|                        |                                                          | # 48\ <b>=</b>      |             |                       |     |                                                                                                         | (rounded)          | 5,144,408                          |
|                        | Non-Recurring Exemption                                  |                     | used below  |                       | 8.  | Total Recurring Exemptions (A+B+C+D+E)                                                                  | (rounded)          | (                                  |
|                        | ng Ref to Exceed Limit                                   |                     | -           | 0                     |     | Unused 2005-2006 Recurring Levy Authority                                                               | 0                  |                                    |
| 05-06 Declining En     |                                                          |                     | -           | 16,734                |     | Prior Year Carryover (100% of Amnt Entered Above)                                                       | 0                  |                                    |
| UD-UB Uther Non-R      | Recurring Exemption                                      |                     |             | 0                     |     | . Transfer of Service (if negative, include sign)                                                       | 0                  |                                    |
| 0                      |                                                          | ETE M               |             |                       |     | Transfer of Territory (if negative, include sign)                                                       | 0                  |                                    |
| •                      | ember & Summer                                           |                     | •           | rages                 |     | Federal Impact Aid Loss (2004-05 to 2005-06)                                                            | 0                  |                                    |
|                        | 20 Inter-District Resident T                             | •                   | %.<br>┏     | 1                     | E   | Recurring Referenda to Exceed (If 06-07 is first year)                                                  | 0                  |                                    |
| Line 2: Base Avg:      | (03+.4ss)+(04+.4ss)+(0                                   |                     | L           | 603                   |     |                                                                                                         |                    |                                    |
| 0                      | 2003                                                     | 2004                | 2005        |                       | _   | 0000 0007 livit ill December 5 acceptance (le 7 a le 0)                                                 | r                  | 5 4 4 4 400                        |
| Summer fte:            | 5                                                        | 4                   | 3           |                       |     | 2006-2007 Limit with Recurring Exemptions (Ln 7 + Ln 8)                                                 | -                  | 5,144,408                          |
| % (40,40,40)           | 2                                                        | 2                   | TO 4        |                       |     | Total 2006-2007 Non-Recurring Exemptions (A + B + C)                                                    |                    | 96,076                             |
| Sept fte: Total fte    | 602<br>604                                               | 608<br>610          | 594<br>595  |                       |     | . Non-Recurring Referenda, to Exceed 2006-07 Limit . Declining Enrollment Exemptn for 06-07 (from left) | 96,076             |                                    |
| Total ite              | 004                                                      | 010                 | 393         |                       |     | Other Non-Recurring Exemption                                                                           | 90,070             |                                    |
| Line 6: Curr Ava:((    | 04+.4ss)+(05+.4ss)+(06                                   | 6+ 4ss) / 3 =       |             | 589                   |     | .2006-07 Revenue Limit With All Exemptions (Ln 9 +                                                      | L n 10)            | 5,240,484                          |
| <u> </u>               | 2004                                                     | 2005                | 2006        | 000                   |     | . Oct 15 Cert of 2006-07 General Aid                                                                    | . Lii 10)          | 681,575                            |
| Summer fte:            | 4                                                        | 3                   | 3           |                       |     | REMEMBER TO USE THE OCT 15 CERT WHEN SETTING THE I                                                      | LEVY.              |                                    |
| % (40,40,40)           | 2                                                        | 1                   | 1           |                       | 13  | . Allowable Limited Revenue: (Line 11 - Line 12)                                                        | •                  | 4,558,909                          |
| Sept fte:              | 608                                                      | 594                 | 561         |                       |     | (10, 38, 41 Levies + Src 691. Src 691 is DOR Computer Aid.)                                             | •                  |                                    |
| Total fte              | 610                                                      | 595                 | 562         |                       | 14  | . Total Limited Revenue To Be Used (A+B+C)                                                              | Not >line 13       | 4,558,909                          |
|                        |                                                          |                     | _           |                       |     | Entries Required Below: Amnts Needed by Purpose and                                                     |                    |                                    |
| Line 10B: Decli        | ining Enrollment Ex                                      | emption =           |             | 96,076                |     | . Gen Operations: Fnd 10 including Src 211 & Src 691                                                    | 4,558,909          | (Proposed Fund 10)                 |
|                        |                                                          |                     | _           | 1                     |     | Non-Referendum Debt (inside limit) Fnd 38 Src 211                                                       | 0                  | (to Budget Rpt)                    |
| Average FTE Los        | ss ( <b>Line 2 - Line 6,</b> i                           |                     |             | 14                    |     | Capital Exp, Annual Meeting Approved: Fnd 41 Src 211                                                    | (4 - D - C - D)    | (to Budget Rpt)                    |
| V /Line F Marrier      | X                                                        | 0.75                | =           | 9.724.44              |     | Total Revenue from Other Levies                                                                         | (A+B+C+D):         | 243,13                             |
| •                      | num 2006-2007 Revenu                                     | • •                 | -           | 8,734.14              |     | Referendum Apprvd Debt (Non Fund 38 Debt-Src 211)                                                       | 243,000            | (to Budget Det)                    |
| NOH-Recul              | ring Exemption Amou                                      | uiit.               | <u></u>     | 96,076                |     | . <u>Community Services (Fnd 80 Src 211)</u><br>. Prior Year Levy Chargeback (Src 212)                  | 0<br>131           | (to Budget Rpt)<br>(to Budget Rpt) |
| Line 17: State /       | Aid for Exempt Com                                       | nuters -            | Γ           | 1,371                 |     | Other Levy Revenue - Milwaukee & Kenosha Only                                                           | 131                | (to Budget Rpt)                    |
|                        | Line 17 = A X (Line                                      |                     | mals)       | Round to Dollar       |     | 5. Total Levy + Src 691, "Proposed Levy" (Ln 14 + Ln 15)                                                |                    | 4,802,040                          |
|                        | rty Values (mailed 10/3                                  | , ,                 |             |                       |     | '. Actual Src 691 (Vouchered Computer Aid)                                                              | 1,371              | (to Budget Rpt)                    |
|                        | Computer Property Valu                                   |                     | quired      | 221,900               |     | Fnd 10 Src 211 (Ln 14A - Ln 17), 2006-07 Budget                                                         | 4,557,538          | (to Budget Rpt)                    |
|                        | ax Apportionment Equa                                    |                     |             | 776,881,870           | . • | Line 18 (not 14A) is the Fund 10 Levy certified by the Box                                              |                    |                                    |
|                        | /alue plus Exempt Com                                    |                     |             | 777,103,770           | 19  | . Total All Fund Tax Levy (14B + 14C + 15 + 18)                                                         | ļ                  | 4,800,669                          |
|                        | replaces a portion of pr                                 |                     |             | _                     |     | Line 19 = levy to be apportioned = PI-401                                                               | Levy Rate =        | 0.00617941                         |
|                        | er Value X (Proposed I                                   | Levy / (TIF-Out Val | + Comput    | er Value))            |     | Funds 38 & 39, Src 211 Total (Ln 14B + Ln 15A)                                                          | 243,000            | (to Budget Rpt)                    |
| Revised: May, 2007     |                                                          |                     |             |                       | Wo  | orksheet is available at: www.dpi.wi.gov/sfs/worksheets.html or                                         | buddev.html        |                                    |