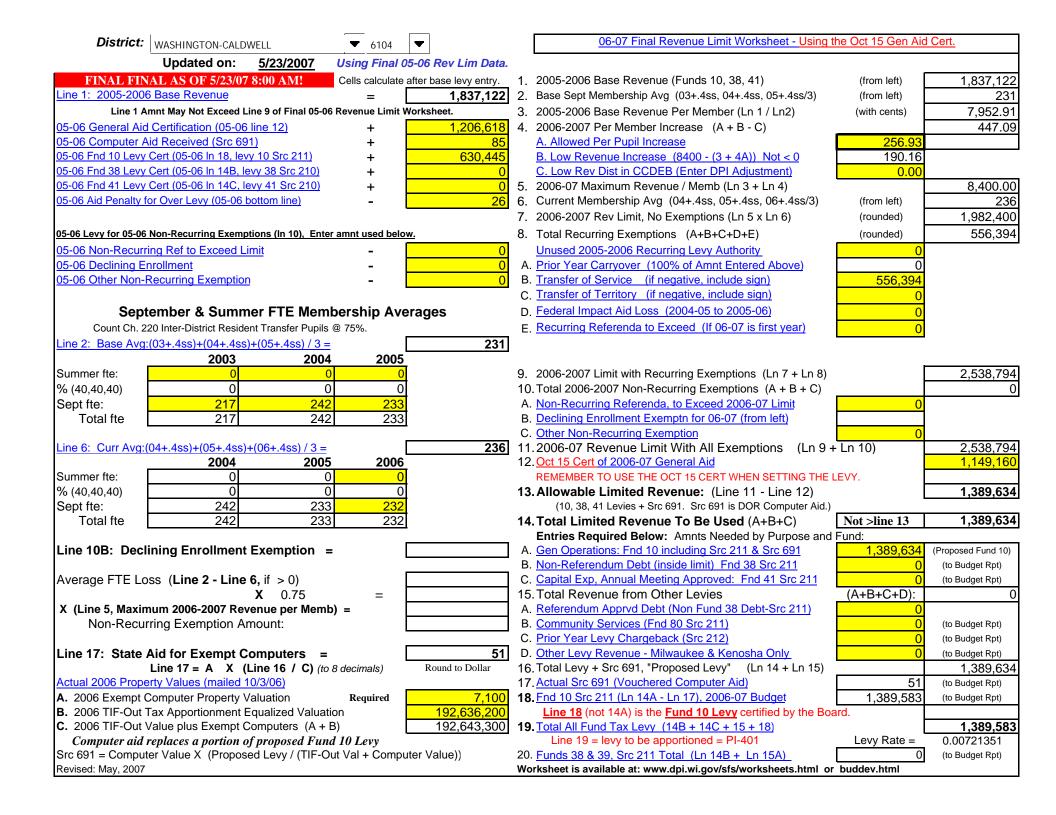

| District:              | WABENO AREA                                              | _                   | 5992        | _                     |     | 06-07 Final Revenue Limit Worksheet - Using t                                                           | the Oct 15 Gen Aid | Cert.                              |
|------------------------|----------------------------------------------------------|---------------------|-------------|-----------------------|-----|---------------------------------------------------------------------------------------------------------|--------------------|------------------------------------|
| 2104.704               |                                                          | /00/0007            |             | CO Dovi Lim Dota      |     |                                                                                                         |                    |                                    |
|                        |                                                          |                     | _           | i-06 Rev Lim Data.    |     |                                                                                                         | г                  |                                    |
|                        | AL AS OF 5/23/07 8:0                                     | JO AM! Cells        |             | fter base levy entry. | 1.  | 2005-2006 Base Revenue (Funds 10, 38, 41)                                                               | (from left)        | 5,111,760                          |
| Line 1: 2005-2006      |                                                          |                     | =           | 5,111,760             |     | Base Sept Membership Avg (03+.4ss, 04+.4ss, 05+.4ss/3)                                                  | (from left)        | 603                                |
|                        | mnt May Not Exceed Line 9                                |                     | nue Limit W |                       |     | 2005-2006 Base Revenue Per Member (Ln 1 / Ln2)                                                          | (with cents)       | 8,477.21                           |
|                        | Certification (05-06 line                                | <u>e 12)</u>        | + _         | 802,463               | 4.  | 2006-2007 Per Member Increase (A + B - C)                                                               |                    | 256.93                             |
|                        | id Received (Src 691)                                    | 0.0 044)            | +           | 1,549                 |     | A. Allowed Per Pupil Increase                                                                           | <u>256.93</u>      |                                    |
| •                      | Cert (05-06 In 18, levy 10                               | •                   | +           | 4,324,482             |     | B. Low Revenue Increase (8400 - (3 + 4A)) Not < 0                                                       | 0.00               |                                    |
|                        | Cert (05-06 In 14B, levy 3<br>Cert (05-06 In 14C, levy 4 |                     | +           | 0                     | 5   | C. Low Rev Dist in CCDEB (Enter DPI Adjustment) 2006-07 Maximum Revenue / Memb (Ln 3 + Ln 4)            | 0.00               | 8,734.14                           |
|                        | or Over Levy (05-06 botto                                |                     | +           | 0                     |     | Current Membership Avg (04+.4ss, 05+.4ss, 06+.4ss/3)                                                    | (from left)        | 589                                |
| 03-00 Ald I eliaity it | or Over Levy (03-00 botto                                | <u>om me</u>        | - <u>L</u>  | U                     |     | 2006-2007 Rev Limit, No Exemptions (Ln 5 x Ln 6)                                                        | ` ′                |                                    |
|                        |                                                          | # 48\ <b>=</b>      |             |                       |     |                                                                                                         | (rounded)          | 5,144,408                          |
|                        | Non-Recurring Exemption                                  |                     | used below  |                       | 8.  | Total Recurring Exemptions (A+B+C+D+E)                                                                  | (rounded)          | (                                  |
|                        | ng Ref to Exceed Limit                                   |                     | -           | 0                     |     | Unused 2005-2006 Recurring Levy Authority                                                               | 0                  |                                    |
| 05-06 Declining En     |                                                          |                     | -           | 16,734                |     | Prior Year Carryover (100% of Amnt Entered Above)                                                       | 0                  |                                    |
| UD-UB Uther Non-R      | Recurring Exemption                                      |                     |             | 0                     |     | . Transfer of Service (if negative, include sign)                                                       | 0                  |                                    |
| 0                      |                                                          | ETE M               |             |                       |     | Transfer of Territory (if negative, include sign)                                                       | 0                  |                                    |
| •                      | ember & Summer                                           |                     | •           | rages                 |     | Federal Impact Aid Loss (2004-05 to 2005-06)                                                            | 0                  |                                    |
|                        | 20 Inter-District Resident T                             | •                   | %.<br>┏     | 1                     | E   | Recurring Referenda to Exceed (If 06-07 is first year)                                                  | 0                  |                                    |
| Line 2: Base Avg:      | (03+.4ss)+(04+.4ss)+(0                                   |                     | L           | 603                   |     |                                                                                                         |                    |                                    |
| 0                      | 2003                                                     | 2004                | 2005        |                       | _   | 0000 0007 livit ill December 5 acceptance (le 7 a le 0)                                                 | r                  | 5 4 4 4 400                        |
| Summer fte:            | 5                                                        | 4                   | 3           |                       |     | 2006-2007 Limit with Recurring Exemptions (Ln 7 + Ln 8)                                                 | -                  | 5,144,408                          |
| % (40,40,40)           | 2                                                        | 2                   | TO 4        |                       |     | Total 2006-2007 Non-Recurring Exemptions (A + B + C)                                                    |                    | 96,076                             |
| Sept fte: Total fte    | 602<br>604                                               | 608<br>610          | 594<br>595  |                       |     | . Non-Recurring Referenda, to Exceed 2006-07 Limit . Declining Enrollment Exemptn for 06-07 (from left) | 96,076             |                                    |
| Total ite              | 004                                                      | 010                 | 393         |                       |     | Other Non-Recurring Exemption                                                                           | 90,070             |                                    |
| Line 6: Curr Ava:((    | 04+.4ss)+(05+.4ss)+(06                                   | 6+ 4ss) / 3 =       |             | 589                   |     | .2006-07 Revenue Limit With All Exemptions (Ln 9 +                                                      | L n 10)            | 5,240,484                          |
| <u> </u>               | 2004                                                     | 2005                | 2006        | 000                   |     | . Oct 15 Cert of 2006-07 General Aid                                                                    | . Lii 10)          | 681,575                            |
| Summer fte:            | 4                                                        | 3                   | 3           |                       |     | REMEMBER TO USE THE OCT 15 CERT WHEN SETTING THE I                                                      | LEVY.              |                                    |
| % (40,40,40)           | 2                                                        | 1                   | 1           |                       | 13  | . Allowable Limited Revenue: (Line 11 - Line 12)                                                        | •                  | 4,558,909                          |
| Sept fte:              | 608                                                      | 594                 | 561         |                       |     | (10, 38, 41 Levies + Src 691. Src 691 is DOR Computer Aid.)                                             | •                  |                                    |
| Total fte              | 610                                                      | 595                 | 562         |                       | 14  | . Total Limited Revenue To Be Used (A+B+C)                                                              | Not >line 13       | 4,558,909                          |
|                        |                                                          |                     | _           |                       |     | Entries Required Below: Amnts Needed by Purpose and                                                     |                    |                                    |
| Line 10B: Decli        | ining Enrollment Ex                                      | emption =           |             | 96,076                |     | . Gen Operations: Fnd 10 including Src 211 & Src 691                                                    | 4,558,909          | (Proposed Fund 10)                 |
|                        |                                                          |                     | _           | 1                     |     | Non-Referendum Debt (inside limit) Fnd 38 Src 211                                                       | 0                  | (to Budget Rpt)                    |
| Average FTE Los        | ss ( <b>Line 2 - Line 6,</b> i                           |                     |             | 14                    |     | Capital Exp, Annual Meeting Approved: Fnd 41 Src 211                                                    | (4 - D - C - D)    | (to Budget Rpt)                    |
| V /Line F Marrier      | X                                                        | 0.75                | =           | 9.724.44              |     | Total Revenue from Other Levies                                                                         | (A+B+C+D):         | 243,13                             |
| •                      | num 2006-2007 Revenu                                     | • •                 | -           | 8,734.14              |     | Referendum Apprvd Debt (Non Fund 38 Debt-Src 211)                                                       | 243,000            | (to Budget Det)                    |
| NOH-Recul              | ring Exemption Amou                                      | uiit.               | <u></u>     | 96,076                |     | . <u>Community Services (Fnd 80 Src 211)</u><br>. Prior Year Levy Chargeback (Src 212)                  | 0<br>131           | (to Budget Rpt)<br>(to Budget Rpt) |
| Line 17: State /       | Aid for Exempt Com                                       | nuters -            | Γ           | 1,371                 |     | Other Levy Revenue - Milwaukee & Kenosha Only                                                           | 131                | (to Budget Rpt)                    |
|                        | Line 17 = A X (Line                                      |                     | mals)       | Round to Dollar       |     | 5. Total Levy + Src 691, "Proposed Levy" (Ln 14 + Ln 15)                                                |                    | 4,802,040                          |
|                        | rty Values (mailed 10/3                                  | , ,                 |             |                       |     | '. Actual Src 691 (Vouchered Computer Aid)                                                              | 1,371              | (to Budget Rpt)                    |
|                        | Computer Property Valu                                   |                     | quired      | 221,900               |     | Fnd 10 Src 211 (Ln 14A - Ln 17), 2006-07 Budget                                                         | 4,557,538          | (to Budget Rpt)                    |
|                        | ax Apportionment Equa                                    |                     |             | 776,881,870           | . • | Line 18 (not 14A) is the Fund 10 Levy certified by the Box                                              |                    |                                    |
|                        | /alue plus Exempt Com                                    |                     |             | 777,103,770           | 19  | . Total All Fund Tax Levy (14B + 14C + 15 + 18)                                                         | ļ                  | 4,800,669                          |
|                        | replaces a portion of pr                                 |                     |             | _                     |     | Line 19 = levy to be apportioned = PI-401                                                               | Levy Rate =        | 0.00617941                         |
|                        | er Value X (Proposed I                                   | Levy / (TIF-Out Val | + Comput    | er Value))            |     | Funds 38 & 39, Src 211 Total (Ln 14B + Ln 15A)                                                          | 243,000            | (to Budget Rpt)                    |
| Revised: May, 2007     |                                                          |                     |             |                       | Wo  | orksheet is available at: www.dpi.wi.gov/sfs/worksheets.html or                                         | buddev.html        |                                    |