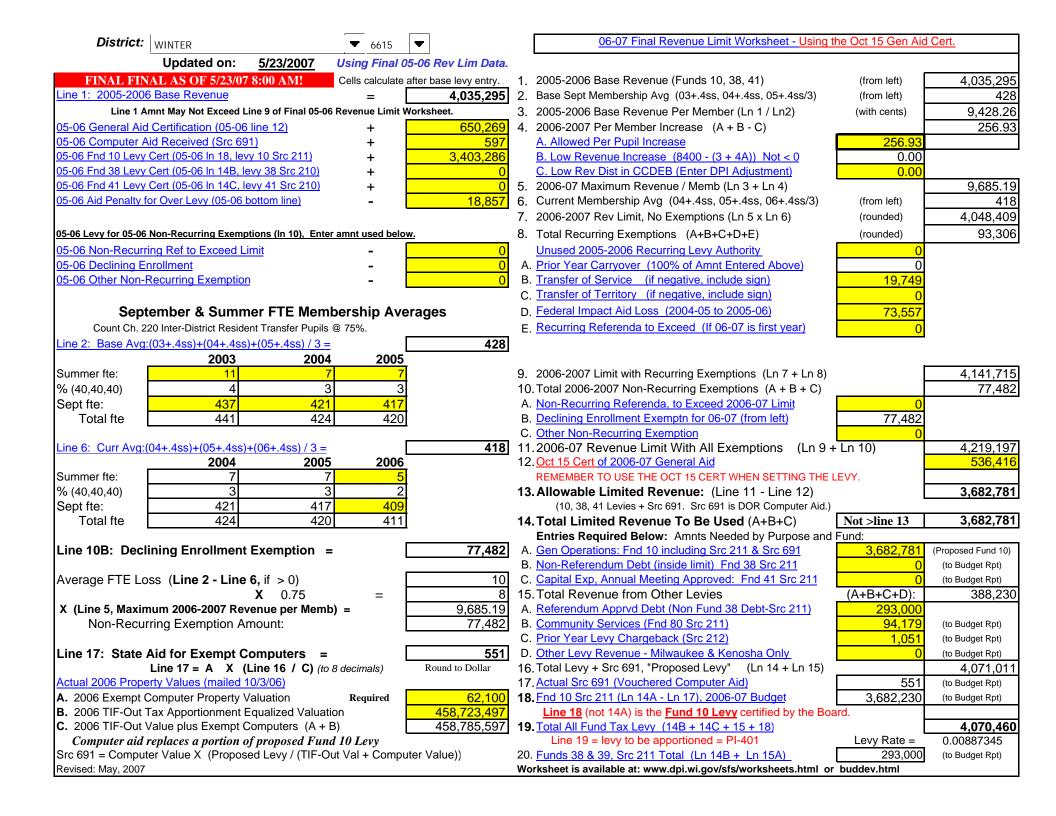

| District:              | WABENO AREA                                              | _                   | 5992        | _                     |     | 06-07 Final Revenue Limit Worksheet - Using t                                                           | the Oct 15 Gen Aid | Cert.                              |
|------------------------|----------------------------------------------------------|---------------------|-------------|-----------------------|-----|---------------------------------------------------------------------------------------------------------|--------------------|------------------------------------|
| 2104.704               |                                                          | /00/0007            |             | CO Dovi Lim Dota      |     |                                                                                                         |                    |                                    |
|                        |                                                          |                     | _           | i-06 Rev Lim Data.    |     |                                                                                                         | г                  |                                    |
|                        | AL AS OF 5/23/07 8:0                                     | JO AM! Cells        |             | fter base levy entry. | 1.  | 2005-2006 Base Revenue (Funds 10, 38, 41)                                                               | (from left)        | 5,111,760                          |
| Line 1: 2005-2006      |                                                          |                     | =           | 5,111,760             |     | Base Sept Membership Avg (03+.4ss, 04+.4ss, 05+.4ss/3)                                                  | (from left)        | 603                                |
|                        | mnt May Not Exceed Line 9                                |                     | nue Limit W |                       |     | 2005-2006 Base Revenue Per Member (Ln 1 / Ln2)                                                          | (with cents)       | 8,477.21                           |
|                        | Certification (05-06 line                                | <u>e 12)</u>        | + _         | 802,463               | 4.  | 2006-2007 Per Member Increase (A + B - C)                                                               |                    | 256.93                             |
|                        | id Received (Src 691)                                    | 0.0 044)            | +           | 1,549                 |     | A. Allowed Per Pupil Increase                                                                           | <u>256.93</u>      |                                    |
| •                      | Cert (05-06 In 18, levy 10                               | •                   | +           | 4,324,482             |     | B. Low Revenue Increase (8400 - (3 + 4A)) Not < 0                                                       | 0.00               |                                    |
|                        | Cert (05-06 In 14B, levy 3<br>Cert (05-06 In 14C, levy 4 |                     | +           | 0                     | 5   | C. Low Rev Dist in CCDEB (Enter DPI Adjustment) 2006-07 Maximum Revenue / Memb (Ln 3 + Ln 4)            | 0.00               | 8,734.14                           |
|                        | or Over Levy (05-06 botto                                |                     | +           | 0                     |     | Current Membership Avg (04+.4ss, 05+.4ss, 06+.4ss/3)                                                    | (from left)        | 589                                |
| 03-00 Ald I eliaity it | or Over Levy (03-00 botto                                | <u>om me</u>        | - <u>L</u>  | U                     |     | 2006-2007 Rev Limit, No Exemptions (Ln 5 x Ln 6)                                                        | ` ′                |                                    |
|                        |                                                          | # 48\ <b>=</b>      |             |                       |     |                                                                                                         | (rounded)          | 5,144,408                          |
|                        | Non-Recurring Exemption                                  |                     | used below  |                       | 8.  | Total Recurring Exemptions (A+B+C+D+E)                                                                  | (rounded)          | (                                  |
|                        | ng Ref to Exceed Limit                                   |                     | -           | 0                     |     | Unused 2005-2006 Recurring Levy Authority                                                               | 0                  |                                    |
| 05-06 Declining En     |                                                          |                     | -           | 16,734                |     | Prior Year Carryover (100% of Amnt Entered Above)                                                       | 0                  |                                    |
| UD-UB Uther Non-R      | Recurring Exemption                                      |                     |             | 0                     |     | . Transfer of Service (if negative, include sign)                                                       | 0                  |                                    |
| 0                      |                                                          | ETE M               |             |                       |     | Transfer of Territory (if negative, include sign)                                                       | 0                  |                                    |
| •                      | ember & Summer                                           |                     | •           | rages                 |     | Federal Impact Aid Loss (2004-05 to 2005-06)                                                            | 0                  |                                    |
|                        | 20 Inter-District Resident T                             | •                   | %.<br>┏     | 1                     | E   | Recurring Referenda to Exceed (If 06-07 is first year)                                                  | 0                  |                                    |
| Line 2: Base Avg:      | (03+.4ss)+(04+.4ss)+(0                                   |                     | L           | 603                   |     |                                                                                                         |                    |                                    |
| 0                      | 2003                                                     | 2004                | 2005        |                       | _   | 0000 0007 livit ill December 5 acceptance (le 7 a le 0)                                                 | r                  | 5 4 4 4 400                        |
| Summer fte:            | 5                                                        | 4                   | 3           |                       |     | 2006-2007 Limit with Recurring Exemptions (Ln 7 + Ln 8)                                                 | -                  | 5,144,408                          |
| % (40,40,40)           | 2                                                        | 2                   | TO 4        |                       |     | Total 2006-2007 Non-Recurring Exemptions (A + B + C)                                                    |                    | 96,076                             |
| Sept fte: Total fte    | 602<br>604                                               | 608<br>610          | 594<br>595  |                       |     | . Non-Recurring Referenda, to Exceed 2006-07 Limit . Declining Enrollment Exemptn for 06-07 (from left) | 96,076             |                                    |
| Total ite              | 004                                                      | 010                 | 393         |                       |     | Other Non-Recurring Exemption                                                                           | 90,070             |                                    |
| Line 6: Curr Ava:((    | 04+.4ss)+(05+.4ss)+(06                                   | 6+ 4ss) / 3 =       |             | 589                   |     | .2006-07 Revenue Limit With All Exemptions (Ln 9 +                                                      | L n 10)            | 5,240,484                          |
| <u> </u>               | 2004                                                     | 2005                | 2006        | 000                   |     | . Oct 15 Cert of 2006-07 General Aid                                                                    | . Lii 10)          | 681,575                            |
| Summer fte:            | 4                                                        | 3                   | 3           |                       |     | REMEMBER TO USE THE OCT 15 CERT WHEN SETTING THE I                                                      | LEVY.              |                                    |
| % (40,40,40)           | 2                                                        | 1                   | 1           |                       | 13  | . Allowable Limited Revenue: (Line 11 - Line 12)                                                        | •                  | 4,558,909                          |
| Sept fte:              | 608                                                      | 594                 | 561         |                       |     | (10, 38, 41 Levies + Src 691. Src 691 is DOR Computer Aid.)                                             | •                  |                                    |
| Total fte              | 610                                                      | 595                 | 562         |                       | 14  | . Total Limited Revenue To Be Used (A+B+C)                                                              | Not >line 13       | 4,558,909                          |
|                        |                                                          |                     | _           |                       |     | Entries Required Below: Amnts Needed by Purpose and                                                     |                    |                                    |
| Line 10B: Decli        | ining Enrollment Ex                                      | emption =           |             | 96,076                |     | . Gen Operations: Fnd 10 including Src 211 & Src 691                                                    | 4,558,909          | (Proposed Fund 10)                 |
|                        |                                                          |                     | _           | 1                     |     | Non-Referendum Debt (inside limit) Fnd 38 Src 211                                                       | 0                  | (to Budget Rpt)                    |
| Average FTE Los        | ss ( <b>Line 2 - Line 6,</b> i                           |                     |             | 14                    |     | Capital Exp, Annual Meeting Approved: Fnd 41 Src 211                                                    | (4 - D - C - D)    | (to Budget Rpt)                    |
| V /Line F Marrier      | X                                                        | 0.75                | =           | 9.724.44              |     | Total Revenue from Other Levies                                                                         | (A+B+C+D):         | 243,13                             |
| •                      | num 2006-2007 Revenu                                     | • •                 | -           | 8,734.14              |     | Referendum Apprvd Debt (Non Fund 38 Debt-Src 211)                                                       | 243,000            | (to Budget Det)                    |
| NOH-Recul              | ring Exemption Amou                                      | uiit.               | <u></u>     | 96,076                |     | . <u>Community Services (Fnd 80 Src 211)</u><br>. Prior Year Levy Chargeback (Src 212)                  | 0<br>131           | (to Budget Rpt)<br>(to Budget Rpt) |
| Line 17: State /       | Aid for Exempt Com                                       | nuters -            | Γ           | 1,371                 |     | Other Levy Revenue - Milwaukee & Kenosha Only                                                           | 131                | (to Budget Rpt)                    |
|                        | Line 17 = A X (Line                                      |                     | mals)       | Round to Dollar       |     | 5. Total Levy + Src 691, "Proposed Levy" (Ln 14 + Ln 15)                                                |                    | 4,802,040                          |
|                        | rty Values (mailed 10/3                                  | , ,                 |             |                       |     | '. Actual Src 691 (Vouchered Computer Aid)                                                              | 1,371              | (to Budget Rpt)                    |
|                        | Computer Property Valu                                   |                     | quired      | 221,900               |     | Fnd 10 Src 211 (Ln 14A - Ln 17), 2006-07 Budget                                                         | 4,557,538          | (to Budget Rpt)                    |
|                        | ax Apportionment Equa                                    |                     |             | 776,881,870           | . • | Line 18 (not 14A) is the Fund 10 Levy certified by the Box                                              |                    |                                    |
|                        | /alue plus Exempt Com                                    |                     |             | 777,103,770           | 19  | . Total All Fund Tax Levy (14B + 14C + 15 + 18)                                                         | ļ                  | 4,800,669                          |
|                        | replaces a portion of pr                                 |                     |             | _                     |     | Line 19 = levy to be apportioned = PI-401                                                               | Levy Rate =        | 0.00617941                         |
|                        | er Value X (Proposed I                                   | Levy / (TIF-Out Val | + Comput    | er Value))            |     | Funds 38 & 39, Src 211 Total (Ln 14B + Ln 15A)                                                          | 243,000            | (to Budget Rpt)                    |
| Revised: May, 2007     |                                                          |                     |             |                       | Wo  | orksheet is available at: www.dpi.wi.gov/sfs/worksheets.html or                                         | buddev.html        |                                    |