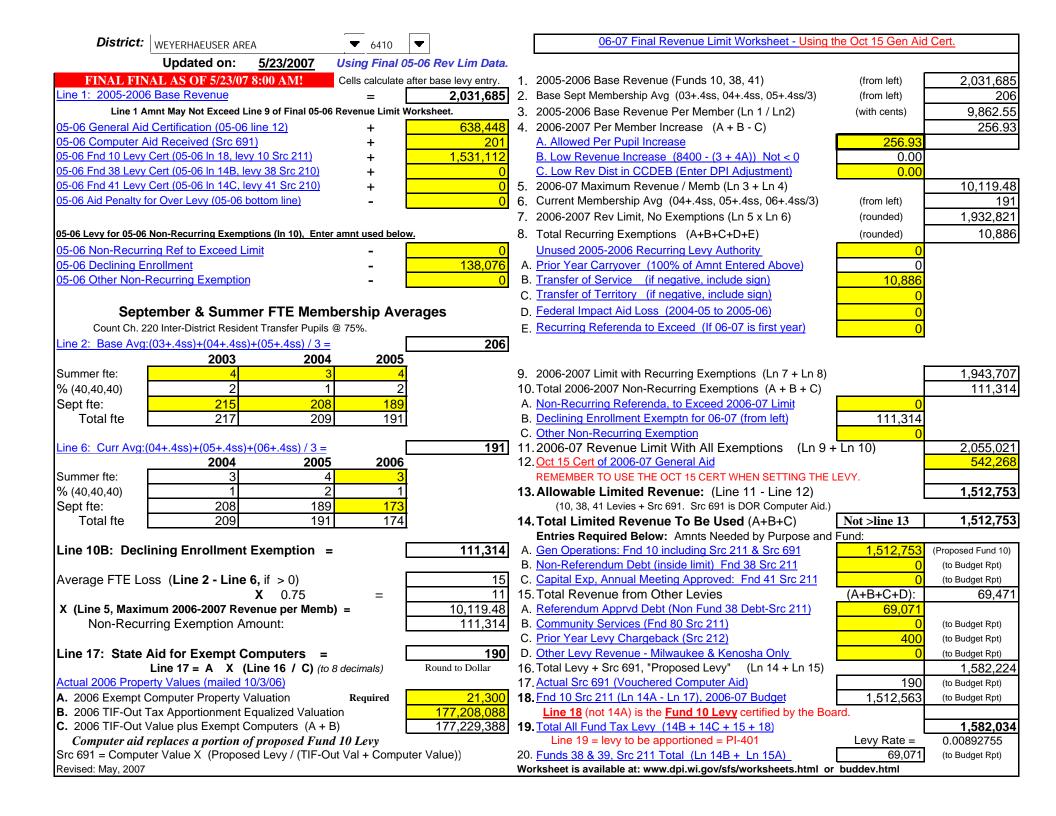

| District:              | WABENO AREA                                              | _                   | 5992        | _                     |     | 06-07 Final Revenue Limit Worksheet - Using t                                                           | the Oct 15 Gen Aid | Cert.                              |
|------------------------|----------------------------------------------------------|---------------------|-------------|-----------------------|-----|---------------------------------------------------------------------------------------------------------|--------------------|------------------------------------|
| 2104.704               |                                                          | /00/0007            |             | CO Dovi Lim Dota      |     |                                                                                                         |                    |                                    |
|                        |                                                          |                     | _           | i-06 Rev Lim Data.    |     |                                                                                                         | г                  |                                    |
|                        | AL AS OF 5/23/07 8:0                                     | JO AM! Cells        |             | fter base levy entry. | 1.  | 2005-2006 Base Revenue (Funds 10, 38, 41)                                                               | (from left)        | 5,111,760                          |
| Line 1: 2005-2006      |                                                          |                     | =           | 5,111,760             |     | Base Sept Membership Avg (03+.4ss, 04+.4ss, 05+.4ss/3)                                                  | (from left)        | 603                                |
|                        | mnt May Not Exceed Line 9                                |                     | nue Limit W |                       |     | 2005-2006 Base Revenue Per Member (Ln 1 / Ln2)                                                          | (with cents)       | 8,477.21                           |
|                        | Certification (05-06 line                                | <u>e 12)</u>        | + _         | 802,463               | 4.  | 2006-2007 Per Member Increase (A + B - C)                                                               |                    | 256.93                             |
|                        | id Received (Src 691)                                    | 0.0 044)            | +           | 1,549                 |     | A. Allowed Per Pupil Increase                                                                           | <u>256.93</u>      |                                    |
| •                      | Cert (05-06 In 18, levy 10                               | •                   | +           | 4,324,482             |     | B. Low Revenue Increase (8400 - (3 + 4A)) Not < 0                                                       | 0.00               |                                    |
|                        | Cert (05-06 In 14B, levy 3<br>Cert (05-06 In 14C, levy 4 |                     | +           | 0                     | 5   | C. Low Rev Dist in CCDEB (Enter DPI Adjustment) 2006-07 Maximum Revenue / Memb (Ln 3 + Ln 4)            | 0.00               | 8,734.14                           |
|                        | or Over Levy (05-06 botto                                |                     | +           | 0                     |     | Current Membership Avg (04+.4ss, 05+.4ss, 06+.4ss/3)                                                    | (from left)        | 589                                |
| 03-00 Ald I eliaity it | or Over Levy (03-00 botto                                | <u>om me</u>        | - <u>L</u>  | U                     |     | 2006-2007 Rev Limit, No Exemptions (Ln 5 x Ln 6)                                                        | ` ′                |                                    |
|                        |                                                          | # 48\ <b>=</b>      |             |                       |     |                                                                                                         | (rounded)          | 5,144,408                          |
|                        | Non-Recurring Exemption                                  |                     | used below  |                       | 8.  | Total Recurring Exemptions (A+B+C+D+E)                                                                  | (rounded)          | (                                  |
|                        | ng Ref to Exceed Limit                                   |                     | -           | 0                     |     | Unused 2005-2006 Recurring Levy Authority                                                               | 0                  |                                    |
| 05-06 Declining En     |                                                          |                     | -           | 16,734                |     | Prior Year Carryover (100% of Amnt Entered Above)                                                       | 0                  |                                    |
| UD-UB Uther Non-R      | Recurring Exemption                                      |                     |             | 0                     |     | . Transfer of Service (if negative, include sign)                                                       | 0                  |                                    |
| 0                      |                                                          | ETE M               |             |                       |     | Transfer of Territory (if negative, include sign)                                                       | 0                  |                                    |
| •                      | ember & Summer                                           |                     | •           | rages                 |     | Federal Impact Aid Loss (2004-05 to 2005-06)                                                            | 0                  |                                    |
|                        | 20 Inter-District Resident T                             | •                   | %.<br>┏     | 1                     | E   | Recurring Referenda to Exceed (If 06-07 is first year)                                                  | 0                  |                                    |
| Line 2: Base Avg:      | (03+.4ss)+(04+.4ss)+(0                                   |                     | L           | 603                   |     |                                                                                                         |                    |                                    |
| 0                      | 2003                                                     | 2004                | 2005        |                       | _   | 0000 0007 livit ill December 5 acceptance (le 7 a le 0)                                                 | r                  | 5 4 4 4 400                        |
| Summer fte:            | 5                                                        | 4                   | 3           |                       |     | 2006-2007 Limit with Recurring Exemptions (Ln 7 + Ln 8)                                                 | -                  | 5,144,408                          |
| % (40,40,40)           | 2                                                        | 2                   | TO 4        |                       |     | Total 2006-2007 Non-Recurring Exemptions (A + B + C)                                                    |                    | 96,076                             |
| Sept fte: Total fte    | 602<br>604                                               | 608<br>610          | 594<br>595  |                       |     | . Non-Recurring Referenda, to Exceed 2006-07 Limit . Declining Enrollment Exemptn for 06-07 (from left) | 96,076             |                                    |
| Total ite              | 004                                                      | 010                 | 393         |                       |     | Other Non-Recurring Exemption                                                                           | 90,070             |                                    |
| Line 6: Curr Ava:((    | 04+.4ss)+(05+.4ss)+(06                                   | 6+ 4ss) / 3 =       |             | 589                   |     | .2006-07 Revenue Limit With All Exemptions (Ln 9 +                                                      | L n 10)            | 5,240,484                          |
| <u> </u>               | 2004                                                     | 2005                | 2006        | 000                   |     | . Oct 15 Cert of 2006-07 General Aid                                                                    | . Lii 10)          | 681,575                            |
| Summer fte:            | 4                                                        | 3                   | 3           |                       |     | REMEMBER TO USE THE OCT 15 CERT WHEN SETTING THE I                                                      | LEVY.              |                                    |
| % (40,40,40)           | 2                                                        | 1                   | 1           |                       | 13  | . Allowable Limited Revenue: (Line 11 - Line 12)                                                        | •                  | 4,558,909                          |
| Sept fte:              | 608                                                      | 594                 | 561         |                       |     | (10, 38, 41 Levies + Src 691. Src 691 is DOR Computer Aid.)                                             | •                  |                                    |
| Total fte              | 610                                                      | 595                 | 562         |                       | 14  | . Total Limited Revenue To Be Used (A+B+C)                                                              | Not >line 13       | 4,558,909                          |
|                        |                                                          |                     | _           |                       |     | Entries Required Below: Amnts Needed by Purpose and                                                     |                    |                                    |
| Line 10B: Decli        | ining Enrollment Ex                                      | emption =           |             | 96,076                |     | . Gen Operations: Fnd 10 including Src 211 & Src 691                                                    | 4,558,909          | (Proposed Fund 10)                 |
|                        |                                                          |                     | _           | 1                     |     | Non-Referendum Debt (inside limit) Fnd 38 Src 211                                                       | 0                  | (to Budget Rpt)                    |
| Average FTE Los        | ss ( <b>Line 2 - Line 6,</b> i                           |                     |             | 14                    |     | Capital Exp, Annual Meeting Approved: Fnd 41 Src 211                                                    | (4 - D - C - D)    | (to Budget Rpt)                    |
| V /Line F Marrier      | X                                                        | 0.75                | =           | 9.724.44              |     | Total Revenue from Other Levies                                                                         | (A+B+C+D):         | 243,13                             |
| •                      | num 2006-2007 Revenu                                     | • •                 | -           | 8,734.14              |     | Referendum Apprvd Debt (Non Fund 38 Debt-Src 211)                                                       | 243,000            | (to Budget Det)                    |
| NOH-Recul              | ring Exemption Amou                                      | uiit.               | <u></u>     | 96,076                |     | . <u>Community Services (Fnd 80 Src 211)</u><br>. Prior Year Levy Chargeback (Src 212)                  | 0<br>131           | (to Budget Rpt)<br>(to Budget Rpt) |
| Line 17: State /       | Aid for Exempt Com                                       | nuters -            | Γ           | 1,371                 |     | Other Levy Revenue - Milwaukee & Kenosha Only                                                           | 131                | (to Budget Rpt)                    |
|                        | Line 17 = A X (Line                                      |                     | mals)       | Round to Dollar       |     | 5. Total Levy + Src 691, "Proposed Levy" (Ln 14 + Ln 15)                                                |                    | 4,802,040                          |
|                        | rty Values (mailed 10/3                                  | , ,                 |             |                       |     | '. Actual Src 691 (Vouchered Computer Aid)                                                              | 1,371              | (to Budget Rpt)                    |
|                        | Computer Property Valu                                   |                     | quired      | 221,900               |     | Fnd 10 Src 211 (Ln 14A - Ln 17), 2006-07 Budget                                                         | 4,557,538          | (to Budget Rpt)                    |
|                        | ax Apportionment Equa                                    |                     |             | 776,881,870           | . • | Line 18 (not 14A) is the Fund 10 Levy certified by the Box                                              |                    |                                    |
|                        | /alue plus Exempt Com                                    |                     |             | 777,103,770           | 19  | . Total All Fund Tax Levy (14B + 14C + 15 + 18)                                                         | ļ                  | 4,800,669                          |
|                        | replaces a portion of pr                                 |                     |             | _                     |     | Line 19 = levy to be apportioned = PI-401                                                               | Levy Rate =        | 0.00617941                         |
|                        | er Value X (Proposed I                                   | Levy / (TIF-Out Val | + Comput    | er Value))            |     | Funds 38 & 39, Src 211 Total (Ln 14B + Ln 15A)                                                          | 243,000            | (to Budget Rpt)                    |
| Revised: May, 2007     |                                                          |                     |             |                       | Wo  | orksheet is available at: www.dpi.wi.gov/sfs/worksheets.html or                                         | buddev.html        |                                    |