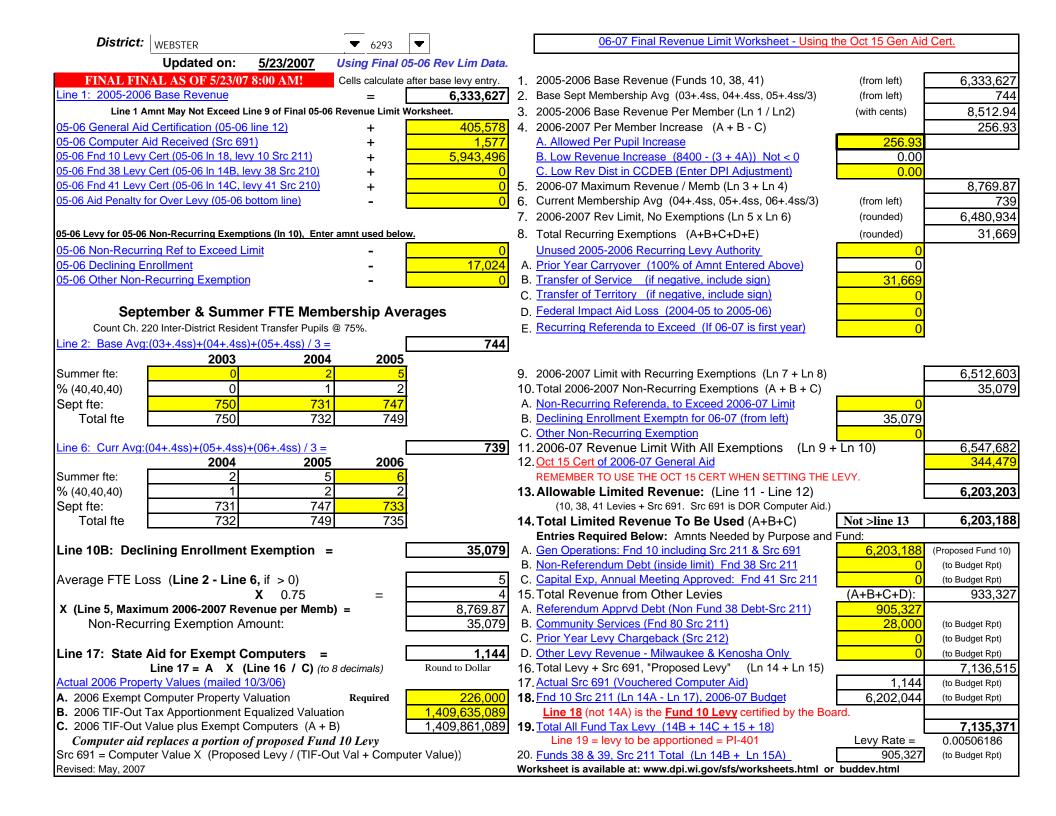

| District:              | WABENO AREA                                              | _                   | 5992        | _                     |     | 06-07 Final Revenue Limit Worksheet - Using t                                                           | the Oct 15 Gen Aid | Cert.                              |
|------------------------|----------------------------------------------------------|---------------------|-------------|-----------------------|-----|---------------------------------------------------------------------------------------------------------|--------------------|------------------------------------|
| 2104.704               |                                                          | /00/0007            |             | CO Dovi Lim Dota      |     |                                                                                                         |                    |                                    |
|                        |                                                          |                     | _           | i-06 Rev Lim Data.    |     |                                                                                                         | г                  |                                    |
|                        | AL AS OF 5/23/07 8:0                                     | JO AM! Cells        |             | fter base levy entry. | 1.  | 2005-2006 Base Revenue (Funds 10, 38, 41)                                                               | (from left)        | 5,111,760                          |
| Line 1: 2005-2006      |                                                          |                     | =           | 5,111,760             |     | Base Sept Membership Avg (03+.4ss, 04+.4ss, 05+.4ss/3)                                                  | (from left)        | 603                                |
|                        | mnt May Not Exceed Line 9                                |                     | nue Limit W |                       |     | 2005-2006 Base Revenue Per Member (Ln 1 / Ln2)                                                          | (with cents)       | 8,477.21                           |
|                        | Certification (05-06 line                                | <u>e 12)</u>        | + _         | 802,463               | 4.  | 2006-2007 Per Member Increase (A + B - C)                                                               |                    | 256.93                             |
|                        | id Received (Src 691)                                    | 0.0 044)            | +           | 1,549                 |     | A. Allowed Per Pupil Increase                                                                           | <u>256.93</u>      |                                    |
| •                      | Cert (05-06 In 18, levy 10                               | •                   | +           | 4,324,482             |     | B. Low Revenue Increase (8400 - (3 + 4A)) Not < 0                                                       | 0.00               |                                    |
|                        | Cert (05-06 In 14B, levy 3<br>Cert (05-06 In 14C, levy 4 |                     | +           | 0                     | 5   | C. Low Rev Dist in CCDEB (Enter DPI Adjustment) 2006-07 Maximum Revenue / Memb (Ln 3 + Ln 4)            | 0.00               | 8,734.14                           |
|                        | or Over Levy (05-06 botto                                |                     | +           | 0                     |     | Current Membership Avg (04+.4ss, 05+.4ss, 06+.4ss/3)                                                    | (from left)        | 589                                |
| 03-00 Ald I eliaity it | or Over Levy (03-00 botto                                | <u>om me</u>        | - <u>L</u>  | U                     |     | 2006-2007 Rev Limit, No Exemptions (Ln 5 x Ln 6)                                                        | ` ′                |                                    |
|                        |                                                          | # 48\ <b>=</b>      |             |                       |     |                                                                                                         | (rounded)          | 5,144,408                          |
|                        | Non-Recurring Exemption                                  |                     | used below  |                       | 8.  | Total Recurring Exemptions (A+B+C+D+E)                                                                  | (rounded)          | (                                  |
|                        | ng Ref to Exceed Limit                                   |                     | -           | 0                     |     | Unused 2005-2006 Recurring Levy Authority                                                               | 0                  |                                    |
| 05-06 Declining En     |                                                          |                     | -           | 16,734                |     | Prior Year Carryover (100% of Amnt Entered Above)                                                       | 0                  |                                    |
| UD-UB Uther Non-R      | Recurring Exemption                                      |                     |             | 0                     |     | . Transfer of Service (if negative, include sign)                                                       | 0                  |                                    |
| 0                      |                                                          | ETE M               |             |                       |     | Transfer of Territory (if negative, include sign)                                                       | 0                  |                                    |
| •                      | ember & Summer                                           |                     | •           | rages                 |     | Federal Impact Aid Loss (2004-05 to 2005-06)                                                            | 0                  |                                    |
|                        | 20 Inter-District Resident T                             | •                   | %.<br>┏     | 1                     | E   | Recurring Referenda to Exceed (If 06-07 is first year)                                                  | 0                  |                                    |
| Line 2: Base Avg:      | (03+.4ss)+(04+.4ss)+(0                                   |                     | L           | 603                   |     |                                                                                                         |                    |                                    |
| 0                      | 2003                                                     | 2004                | 2005        |                       | _   | 0000 0007 livit ill December 5 acceptance (le 7 a le 0)                                                 | r                  | 5 4 4 4 400                        |
| Summer fte:            | 5                                                        | 4                   | 3           |                       |     | 2006-2007 Limit with Recurring Exemptions (Ln 7 + Ln 8)                                                 | -                  | 5,144,408                          |
| % (40,40,40)           | 2                                                        | 2                   | TO 4        |                       |     | Total 2006-2007 Non-Recurring Exemptions (A + B + C)                                                    |                    | 96,076                             |
| Sept fte: Total fte    | 602<br>604                                               | 608<br>610          | 594<br>595  |                       |     | . Non-Recurring Referenda, to Exceed 2006-07 Limit . Declining Enrollment Exemptn for 06-07 (from left) | 96,076             |                                    |
| Total ite              | 004                                                      | 010                 | 393         |                       |     | Other Non-Recurring Exemption                                                                           | 90,070             |                                    |
| Line 6: Curr Ava:((    | 04+.4ss)+(05+.4ss)+(06                                   | 6+ 4ss) / 3 =       |             | 589                   |     | .2006-07 Revenue Limit With All Exemptions (Ln 9 +                                                      | L n 10)            | 5,240,484                          |
| <u> </u>               | 2004                                                     | 2005                | 2006        | 000                   |     | . Oct 15 Cert of 2006-07 General Aid                                                                    | . Lii 10)          | 681,575                            |
| Summer fte:            | 4                                                        | 3                   | 3           |                       |     | REMEMBER TO USE THE OCT 15 CERT WHEN SETTING THE I                                                      | LEVY.              |                                    |
| % (40,40,40)           | 2                                                        | 1                   | 1           |                       | 13  | . Allowable Limited Revenue: (Line 11 - Line 12)                                                        | •                  | 4,558,909                          |
| Sept fte:              | 608                                                      | 594                 | 561         |                       |     | (10, 38, 41 Levies + Src 691. Src 691 is DOR Computer Aid.)                                             | •                  |                                    |
| Total fte              | 610                                                      | 595                 | 562         |                       | 14  | . Total Limited Revenue To Be Used (A+B+C)                                                              | Not >line 13       | 4,558,909                          |
|                        |                                                          |                     | _           |                       |     | Entries Required Below: Amnts Needed by Purpose and                                                     |                    |                                    |
| Line 10B: Decli        | ining Enrollment Ex                                      | emption =           |             | 96,076                |     | . Gen Operations: Fnd 10 including Src 211 & Src 691                                                    | 4,558,909          | (Proposed Fund 10)                 |
|                        |                                                          |                     | _           | 1                     |     | Non-Referendum Debt (inside limit) Fnd 38 Src 211                                                       | 0                  | (to Budget Rpt)                    |
| Average FTE Los        | ss ( <b>Line 2 - Line 6,</b> i                           |                     |             | 14                    |     | Capital Exp, Annual Meeting Approved: Fnd 41 Src 211                                                    | (4 - D - C - D)    | (to Budget Rpt)                    |
| V /Line F Marrier      | X                                                        | 0.75                | =           | 9.724.44              |     | Total Revenue from Other Levies                                                                         | (A+B+C+D):         | 243,13                             |
| •                      | num 2006-2007 Revenu                                     | • •                 | -           | 8,734.14              |     | Referendum Apprvd Debt (Non Fund 38 Debt-Src 211)                                                       | 243,000            | (to Budget Det)                    |
| NOH-Recul              | ring Exemption Amou                                      | uiit.               | <u></u>     | 96,076                |     | . <u>Community Services (Fnd 80 Src 211)</u><br>. Prior Year Levy Chargeback (Src 212)                  | 0<br>131           | (to Budget Rpt)<br>(to Budget Rpt) |
| Line 17: State /       | Aid for Exempt Com                                       | nuters -            | Γ           | 1,371                 |     | Other Levy Revenue - Milwaukee & Kenosha Only                                                           | 131                | (to Budget Rpt)                    |
|                        | Line 17 = A X (Line                                      |                     | mals)       | Round to Dollar       |     | 5. Total Levy + Src 691, "Proposed Levy" (Ln 14 + Ln 15)                                                |                    | 4,802,040                          |
|                        | rty Values (mailed 10/3                                  | , ,                 |             |                       |     | '. Actual Src 691 (Vouchered Computer Aid)                                                              | 1,371              | (to Budget Rpt)                    |
|                        | Computer Property Valu                                   |                     | quired      | 221,900               |     | Fnd 10 Src 211 (Ln 14A - Ln 17), 2006-07 Budget                                                         | 4,557,538          | (to Budget Rpt)                    |
|                        | ax Apportionment Equa                                    |                     |             | 776,881,870           | . • | Line 18 (not 14A) is the Fund 10 Levy certified by the Box                                              |                    |                                    |
|                        | /alue plus Exempt Com                                    |                     |             | 777,103,770           | 19  | . Total All Fund Tax Levy (14B + 14C + 15 + 18)                                                         | ļ                  | 4,800,669                          |
|                        | replaces a portion of pr                                 |                     |             | _                     |     | Line 19 = levy to be apportioned = PI-401                                                               | Levy Rate =        | 0.00617941                         |
|                        | er Value X (Proposed I                                   | Levy / (TIF-Out Val | + Comput    | er Value))            |     | Funds 38 & 39, Src 211 Total (Ln 14B + Ln 15A)                                                          | 243,000            | (to Budget Rpt)                    |
| Revised: May, 2007     |                                                          |                     |             |                       | Wo  | orksheet is available at: www.dpi.wi.gov/sfs/worksheets.html or                                         | buddev.html        |                                    |