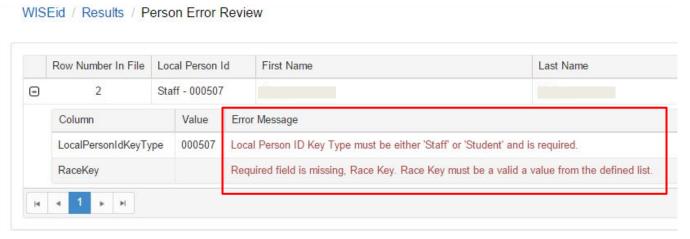

### Errors in the File

#### Some common errors include:

- Race key missing or invalid
- Gender must be 'M' or 'F'
- Duplicate entity IDs
- Missing required fields (e.g., local person ID, gender, birthdate)