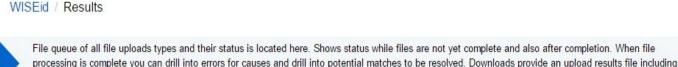

#### WISEid / Results

File queue of all file uploads types and their status is located here. Shows status while files are not yet complete and also after completion. When file processing is complete you can drill into errors for causes and drill into potential matches to be resolved. Downloads provide an upload results file including results and any errors.