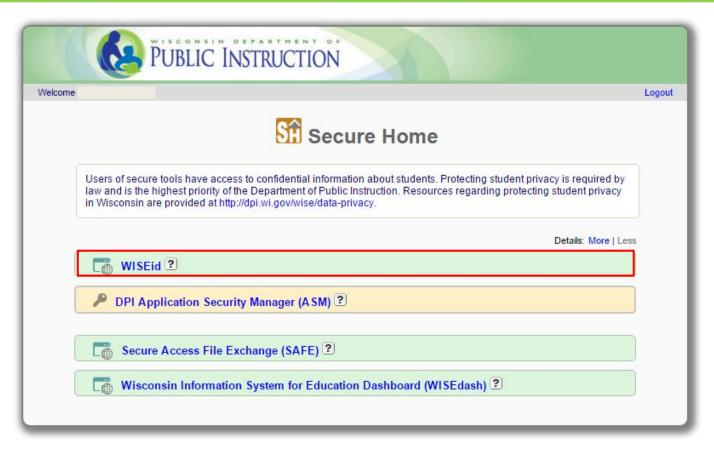

# Uploading a File from SIS/HR System





### Download a File

Prior to uploading your file into WISEid, first log into your source system. This will be either your Human Resources system or your Student Information system.

- Save this file on your machine.
- Note the location.
- Ensure that the file is saved in a CSV format.





# Navigating to Secure Home

http://dpi.wi.gov/wise/secure-home-info







# Sign in to Secure Home







### Choose the WISEid Application







## Starting the Upload Process



## Starting the Upload Process







# **Upload Complete**



results and any errors.



File Name Upload Date Status User ID Select Status... . Request Type Person Search Result Files Type File name Status Errors Potential matches Committed Upload date User ID P WISEid Persons New.csv Completed 01/08/2016 10:43:37 AM Download wiseids.csv Completed 315 05/13/2015 01:59:08 PM Download





## **Upload Outcomes**

#### WISEid / Results

File queue of all file uploads types and their status is located here. Shows status while files are not yet complete and also after completion. When file processing is complete you can drill into errors for causes and drill into potential matches to be resolved. Downloads provide an upload results file including result