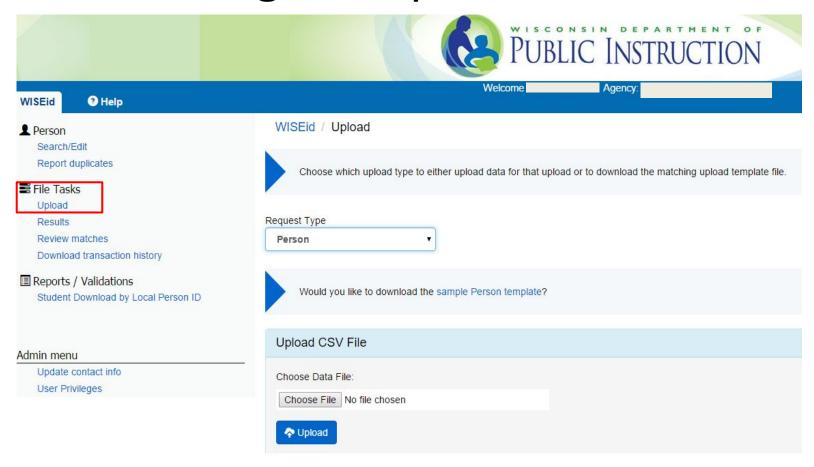

# Uploading a File from SIS/HR System





### Download a File

Prior to uploading your file into WISEid, first log into your source system. This will be either your Human Resources system or your Student Information system.

- Save this file on your machine.
- Note the location.
- Ensure that the file is saved in a CSV format.





# Navigating to Secure Home

http://dpi.wi.gov/wise/secure-home-info







# Sign in to Secure Home







### Choose the WISEid Application







## Starting the Upload Process



## Starting the Upload Process







# **Upload Complete**



results and any errors.



File Name Upload Date Status User ID Select Status... . Request Type Person Search Result Files Type File name Status Errors Potential matches Committed Upload date User ID P WISEid Persons New.csv Completed 01/08/2016 10:43:37 AM Download wiseids.csv Completed 315 05/13/2015 01:59:08 PM Download





## **Upload Outcomes**

#### WISEid / Results

File queue of all file uploads types and their status is located here. Shows status while files are not yet complete and also after completion. When file processing is complete you can drill into errors for causes and drill into potential matches to be resolved. Downloads provide an upload results file including results and any errors.

| ile Nar        |