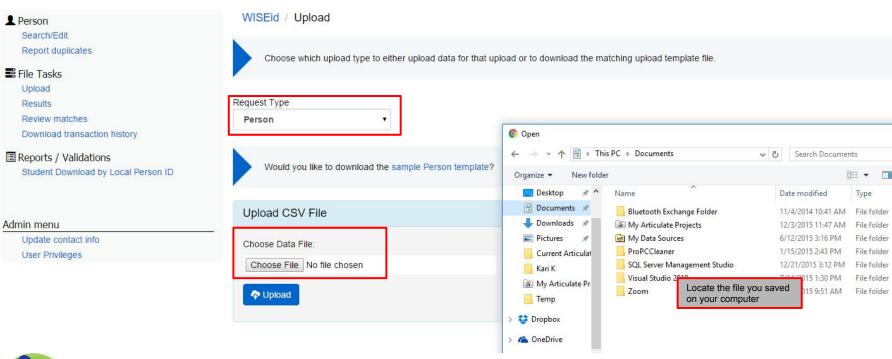

### Download a File

Prior to uploading your file into WISEid, first log into your source system. This will be either your Human Resources system or your Student Information system.

- Save this file on your machine.
- Note the location.
- Ensure that the file is saved in a CSV format.

## Starting the Upload Process