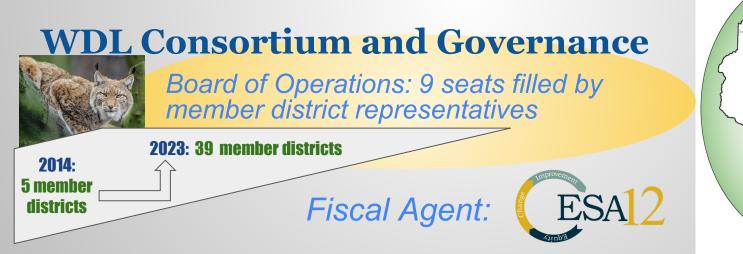

### What is WISEdash Local?

**39 Member Districts** 

WISEdash Local (WDL) is a consortium of innovative WI school districts working together to create a single location data warehouse and dashboard reporting system for your school and student data. Data from your student information system and statewide/local assessments integrate onto WDL dashboards, giving teachers, principals, administrators and board members access to daily-updated comparisons, and helping you visualize your progress toward school-wide initiatives and district goals.