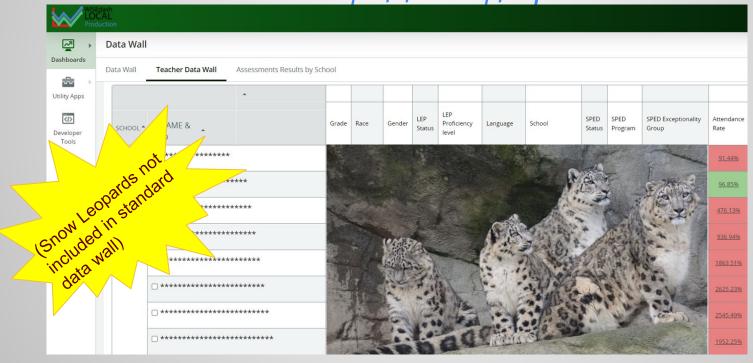

#### WDL Dashboards: Data Walls

#### Customize your details to provide the data your team needs for daily