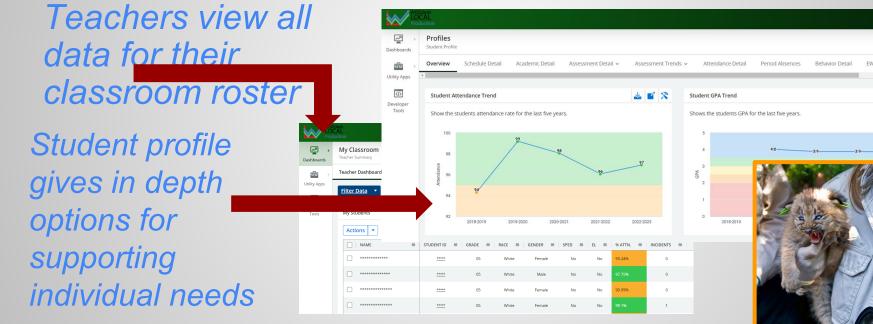

#### WDL Dashboards: My Classroom

\* \* \*

Data driven decision making supports student achievement!