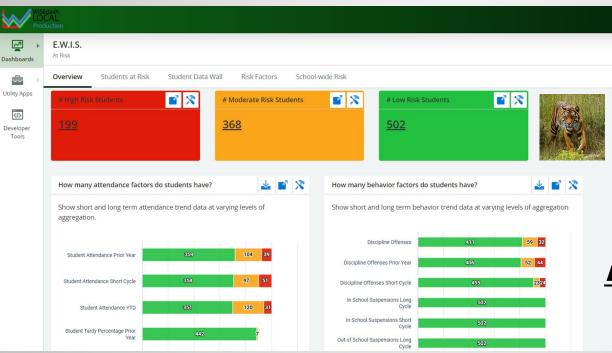

#### **WDL Dashboards:** Early Warning Indicator System

Set your own thresholds to monitor at-risk students

Low, Medium, and High Risk indicators

**Demonstration** 