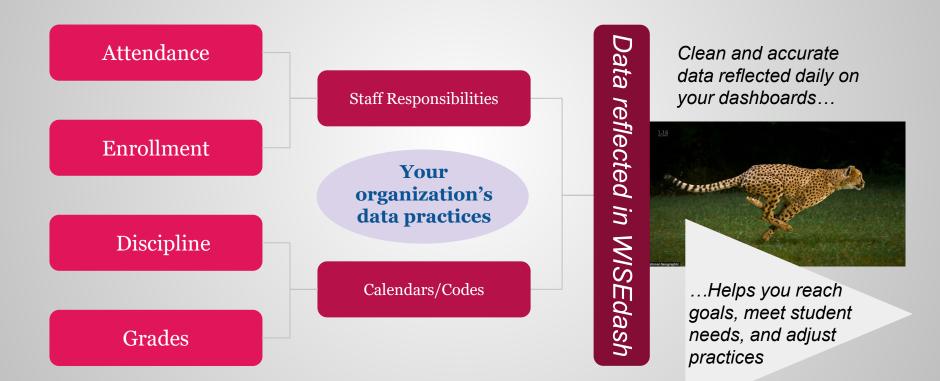

What is WISEdash Local? WISEdash Local & WISEdata WISEdash Local & Your SIS Overview of Dashboards

Demonstrations

The Future of WDL



### What is WISEdash Local?

**39 Member Districts** 

WISEdash Local (WDL) is a consortium of innovative WI school districts working together to create a single location data warehouse and dashboard reporting system for your school and student data. Data from your student information system and statewide/local assessments integrate onto WDL dashboards, giving teachers, principals, administrators and board members access to daily-updated comparisons, and helping you visualize your progress toward school-wide initiatives and district goals.



WISEdash LOCAL

### WISEdash Local & WISE data





#### Your SIS And the importance of clean data





#### WDL Dashboards: Security and Roles

| User Role   | Dashboards         | Drill Downs  | Tools        | Customized   |
|-------------|--------------------|--------------|--------------|--------------|
| District    | Full Access        | $\checkmark$ | $\checkmark$ | $\checkmark$ |
| School      | Building<br>Access | $\checkmark$ | $\checkmark$ | $\checkmark$ |
| Classroom   | Student<br>Roster  | $\checkmark$ | $\checkmark$ | $\checkmark$ |
| Student     | Personal<br>Data   | ×            | ×            |              |
| Board of Ed | $\checkmark$       | ×            | ×            | $\checkmark$ |

Drill down capabilities: three clicks to student-level data Tools include: data filters, creation of groups and cohorts

#### Access levels are determined by your organization