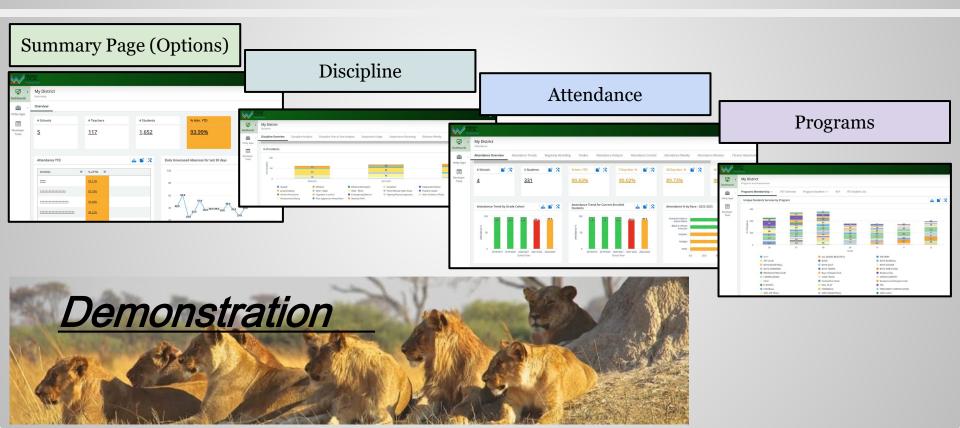

#### WDL Dashboards: My District

#### WDL Dashboards: Equity

#### **WDL Dashboards:** Early Warning Indicator System

Set your own thresholds to monitor at-risk students

Low, Medium, and High Risk indicators

**Demonstration** 

Demonstrations

The Future of WDL