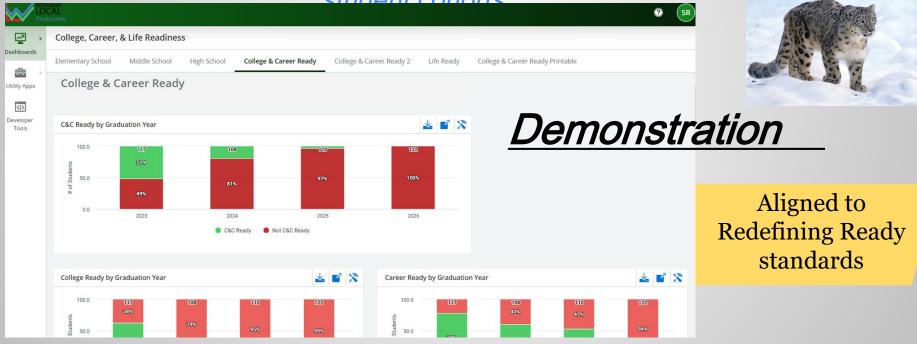

#### WDL Dashboards: College and Career Readiness

#### Examine College, Career, and Life Readiness Standards for