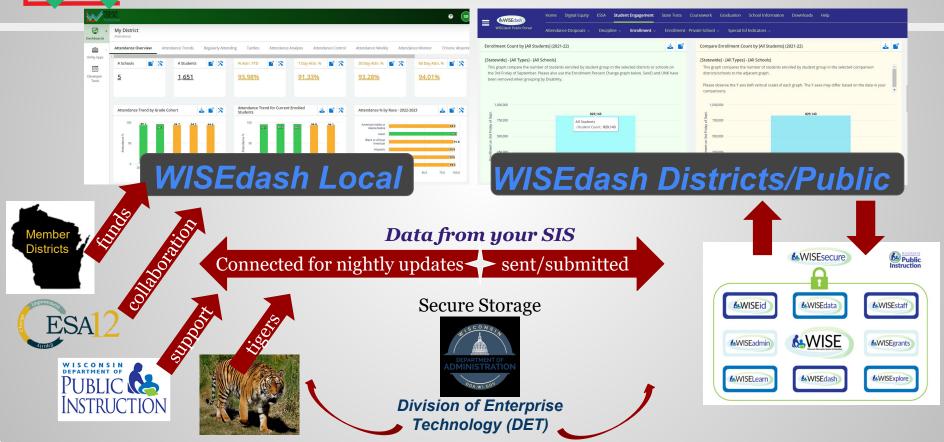

### What is WISEdash Local?

**39 Member Districts** 

WISEdash Local (WDL) is a consortium of innovative WI school districts working together to create a single location data warehouse and dashboard reporting system for your school and student data. Data from your student information system and statewide/local assessments integrate onto WDL dashboards, giving teachers, principals, administrators and board members access to daily-updated comparisons, and helping you visualize your progress toward school-wide initiatives and district goals.

### WISEdash Local & WISE data

#### Your SIS And the importance of clean data