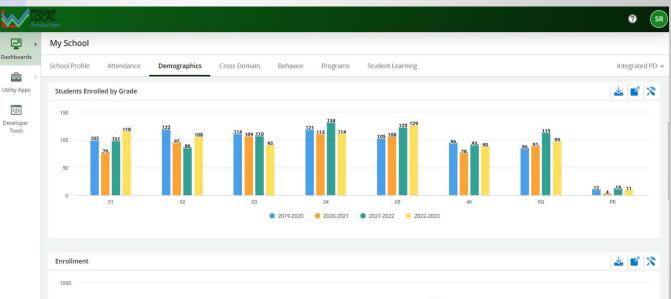

#### WDL Dashboards: My School

#### Examine data with your school-wide team

School Profile Attendance Demographics Cross Domain Behavior Programs Student Learning

762

758

750