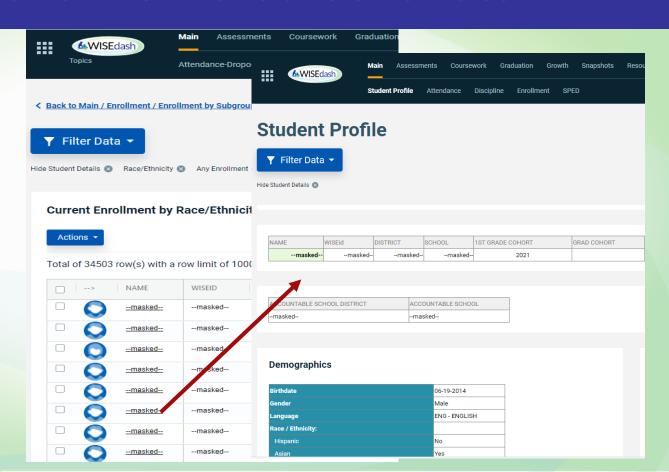

#### **Student Profile: screenshots**

- Click on a student in the student detail to get to the student profile.
- The student profile contains everything related to the academic history of that student.

#### **Student Profile**

- You can only see the student profile if you were given access by your district administrator to view student detail.
- AND, your school/district is the K12 institution the student either attended or was accountable to.