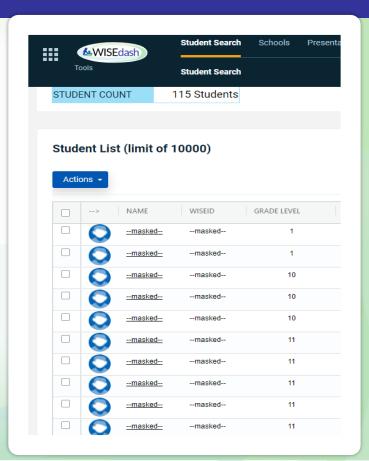

#### **Student Search**

- A student list matching search criteria is displayed similar to the drill-down detailed screen shown.
- Similar to the metric detail, use this screen to create cohorts or drill down to the student's student profile.