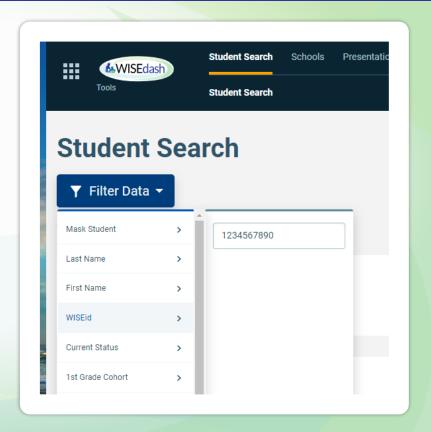

#### **Student Search: filter**

- Student search found under Tools -> Student Search
- Search by a number of filters but most popular by Name or WISEid
- Find current students and past students that either has last attended your district or was last accountable to your district.