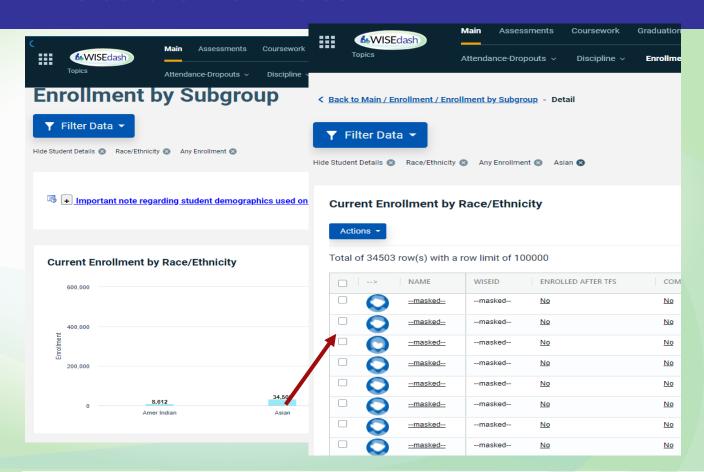

#### **Student Detail**

 Click on a portion of the graph to get a detail list of students that fit that criteria.