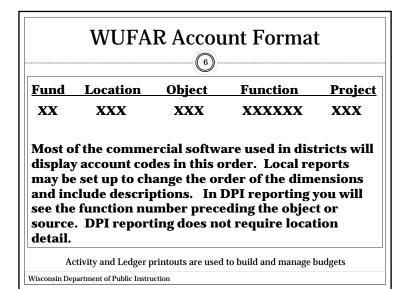

## WUFAR Account Format

| Fund   | Location | Object | Function | Project |
|--------|----------|--------|----------|---------|
| 10     | 123      | 300    | 110 000  | 141     |
| <br>27 |          |        | 158 000  | <br>341 |