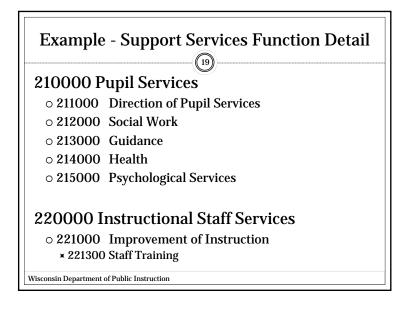

## <u>W</u>isconsin <u>U</u>niform <u>F</u>inancial <u>A</u>ccounting <u>R</u>equirements

- $\circ\,$  It is a multi-dimensional reporting system that can also be used as an accounting system
- $\circ$  Not required accounting, but required for reporting
- Always used in conjunction with the state Budget and Annual Reports (full and special education)
- $\circ$  Used for LEA internal use in order to track costs

## WUFAR Account Format

| Fund   | Location | Object | Function | Project |
|--------|----------|--------|----------|---------|
| 10     | 123      | 300    | 110 000  | 141     |
| <br>27 |          |        | 158 000  | <br>341 |