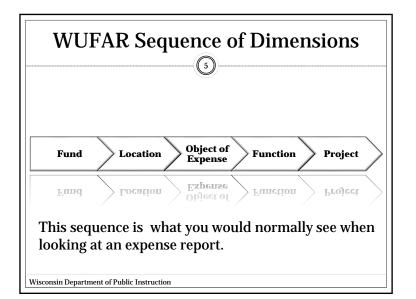

Wisconsin Department of Public Instruction

|    | Location | Object | Function | • Why?     |
|----|----------|--------|----------|------------|
| 10 | 123      | 300    | 110 000  | • For what |
|    |          |        |          | area or    |
| 27 |          |        | 158 000  | purpose?   |